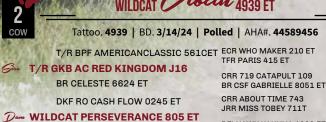

### **RED KINGDOM X PERSEVERANCE**

WILDCAT Violin 4939 ET

For those of you that follow our program, you know that we aren't afraid to push the envelope and try some young bulls. We have followed Red Kingdom for quite a while, and after seeing his calves at T/R and GKB we decided to take the plunge, and boy, we were not disappointed! This Red Kingdom daughter makes us drool with her potential. Long and extended down her spine, with the chiseled neck and jaw that gets you noticed in the show ring. Exquisite in design, yet still powerful, we just can't wait to see this one in the show ring next year!

COW

DELHAWK KAHUNA 1009 ET WRB DELHAWK MILLIE 1309 ET

| CED  | BW  | ww | YW | MILK | M&G | FAT   | REA  | MARB  | СНВ |
|------|-----|----|----|------|-----|-------|------|-------|-----|
| -1.6 | 4.5 | 61 | 97 | 34   | 65  | 0.007 | 0.66 | -0.22 | 84  |