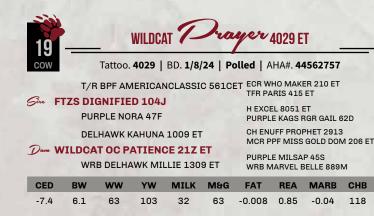

### **RED KINGDOM X PATIENCE**

| Gin . | T/R GKB       | BPF AN |     | TFR PARIS 415 ET<br>CRR 719 CATAPULT 109 |     |                         |                               |                                                          |          |                  |
|-------|---------------|--------|-----|------------------------------------------|-----|-------------------------|-------------------------------|----------------------------------------------------------|----------|------------------|
| Dam ' | DEL<br>WILDCA |        |     | 1009 ET                                  | ET  | CH EN<br>MCR P<br>PURPL | UFF PRO<br>PF MISS<br>E MILSA | ELLE 8051<br>PHET 2913<br>GOLD DOM<br>P 45S<br>BELLE 889 | И 206 ET | c<br>k<br>f<br>I |
| CED   | BW            | ww     | YW  | MILK                                     | MધG | FAT                     | REA                           | MARB                                                     | СНВ      | V                |
| -54   | 53            | 6/     | 10/ | 30                                       | 62  | 0.012                   | 0 69                          | -0.11                                                    | 105      |                  |

Lots 17A & 17B – Patience is a donor that has put us on the map as she works with so many different bulls. She is the dam of 13 division or reserve division winners at national shows. Red Kingdom is another sire that has really clicked with her. Different visitors tend to have different favorites between the two. Lot 17A is super deep bodied and cowier with performance to burn. Lot 17B came in a little greener package and is the longer necked, more elegant version who I think will make a really good yearling. Pick your kind and take her home and you won't be disappointed.