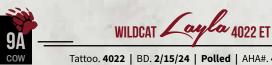

### MARKSMAN X LADY LUCK

Tattoo. 4022 | BD. 2/15/24 | Polled | AHA#. 44589416

Tattoo. 4048 | BD. 2/18/24 | Polled | AHA#. 44589417

| Sire | KLD RW MARKSMAN D87 ET |                                 |       |      |     |               |      | UPS JT MISS NEON 7811 1ET<br>RW KW HUMMER K23 3078<br>RW DEDE 23C 9145<br>TFR KU ROLL THE DICE 1326<br>CH MAGIE 8023<br>ECR WHO MAKER 210 ET |     |  |  |  |
|------|------------------------|---------------------------------|-------|------|-----|---------------|------|----------------------------------------------------------------------------------------------------------------------------------------------|-----|--|--|--|
| Dam  | HPH 75                 | HIGH RC<br>6 LADY I<br>LL DIANA | UCK 5 | 480J |     | CH MAGIE 8023 |      |                                                                                                                                              |     |  |  |  |
| CED  | BW                     | ww                              | YW    | MILK | M&G | FAT           | REA  | MARB                                                                                                                                         | СНВ |  |  |  |
| -3.0 | 4.2                    | 59                              | 93    | 36   | 65  | 0.017         | 0.67 | -0.05                                                                                                                                        | 108 |  |  |  |

Lot 9A - This heifer was on the short list for early weaning for Junior National and was another favorite! Truly beautiful in her design, long and extended in her neck with a perfect shoulder. Another red necked beauty. A little greener in her design but we think she may end up in being the best yearling.