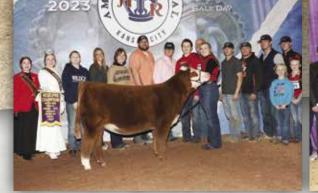

### **HIGH ROLLER X PERSEVERANCE**

WILDCAT VIVID 2384 ET - 4TH OVERALL IOWA BEEF EXPO - KINNICK PAULSEN FULL SISTER TO LOT 1

Lot 1 has always been a special spot in our sale. This year's lot 1, Votive, does not disappoint. From the moment she was born she has made her presence felt by her head and neck carriage, displaying the grace and elegance of a true show animal. Combining that with the power and punch the Patience cow family provides; she is truly the next generation for us at the farm and one that can show on any stage in the country. Last year's Lot 1 won divisions at OKC, KC as well as being named third overall at the Junior National B&O show, and we think this one has the same potential. A full sister has already been competitive for Kinnick Paulsen being named 4th overall at the Iowa Beef Expo and we think this one has the same look. Don't let her slip through your fingers.