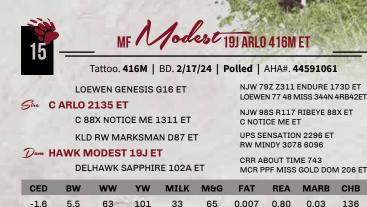

Lot 15 – Another super nice heifer from McDonald Farm. Sired by Arlo, one of the most unique new bulls in the breed owned by Colyer, Hoffman and Buck, hard-to-find, cutting-edge maternal and carcass genetics. The dam, Modest 19J, is a new Marksman donor out of Sapphire from the Hawk program, who excelled in the showring as a heifer. You will love the bone, soundness and body in this female. Dark cherry red, conservatively marked and gog-gle eyed, she comes with a lot of bells and whistles people are looking for in modern Herefords.

Lot 15

|   | MF 13K 🧷             | mprint 956J 403M                 |
|---|----------------------|----------------------------------|
| J | Tattoo. 403M   BD. 1 | /25/24   Polled   AHA#. 44590850 |

|         | BO     | YD 31Z B | LUEPRI  | NT 6153  |     |   |
|---------|--------|----------|---------|----------|-----|---|
| Sine TI | H 6153 | IMPRI    | NT 956  | SJ ET    |     |   |
|         | KCI    | 11X RO   | SIE 92> | ( 56A ET |     |   |
|         | HAI    | RVIE SM  | OKE ST  | ACK ET 1 | 95B |   |
| Dam TI  | H 243H | 195B [   | DAPHN   | E 13K    |     |   |
|         | тн     | 5608 53  | 1E DAP  | HNE 243  | н   |   |
| CED     | BW     | ww       | YW      | MILK     | M&G |   |
| 7.9     | 2.8    | 63       | 95      | 27       | 59  | 0 |

6

R LEADER 6964 NJW 91H 100W RITA 31Z ET TH 71U 719T MR HEREFORD 11X STAR SJS LADY WIZARD 92X NJW 73S W18 HOMETOWN 10Y ET HARVIE OVHF MS UNIQUE 80W TH 506B 358C BENCHMARK 531E ET 5STAR 9001W DAPHNE 608

| ww | YW | MILK | M&G | FAT   | REA  | MARB | СНВ |  |
|----|----|------|-----|-------|------|------|-----|--|
| 63 | 95 | 27   | 59  | 0.037 | 0.51 | 0.17 | 127 |  |