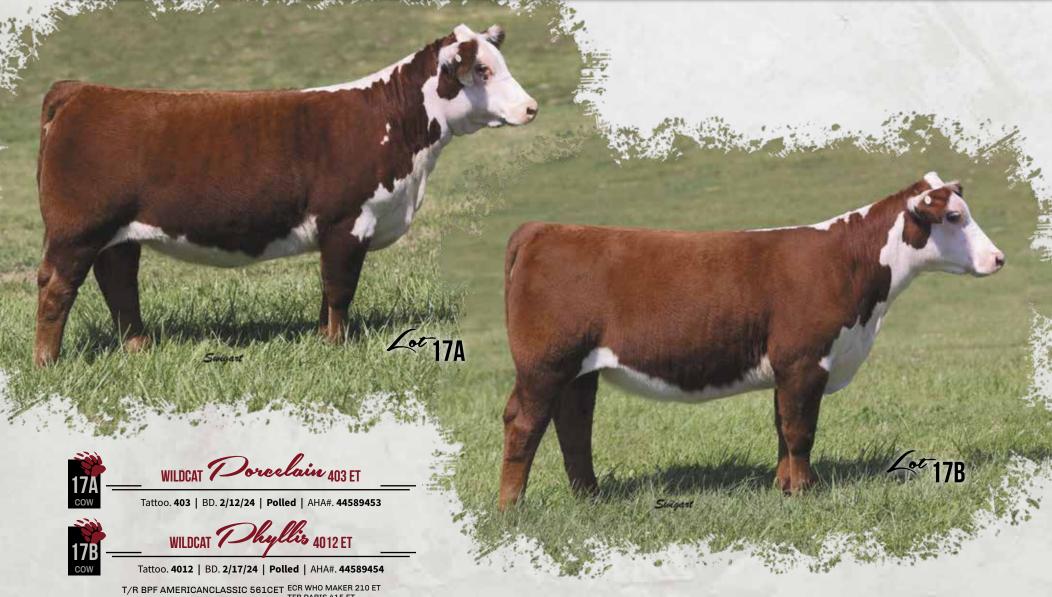

Lots 17A & 17B – Patience is a donor that has put us on the map as she works with so many different bulls. She is the dam of 13 division or reserve division winners at national shows. Red Kingdom is another sire that has really clicked with her. Different visitors tend to have different favorites between the two. Lot 17A is super deep bodied and cowier with performance to burn. Lot 17B came in a little greener package and is the longer necked, more elegant version who I think will make a really good yearling. Pick your kind and take her home and you won't be disappointed.