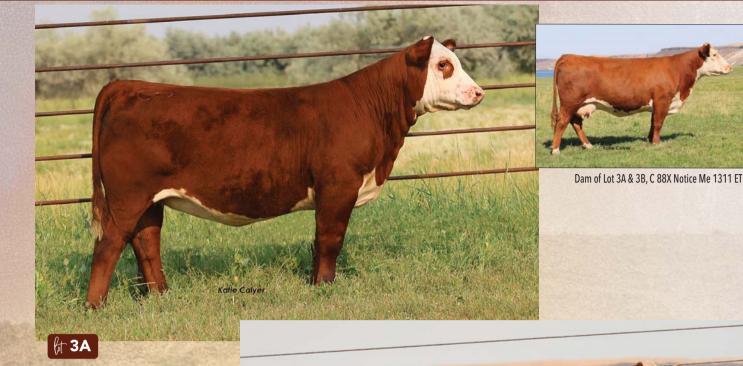

#### C 1311 GUARDIAN GAL 4199 ET AHA# 44559419 | DOB 02.01.2024 | Horned Hereford Female C 1311 GUARDIAN 3337 ET

C GKB GUARDIAN 1015 ET C 88X NOTICE ME 1311 ET

AHA# 44509748 | DOB 09.20.2023 | Horned Hereford Female LOEWEN GENESIS G16 ET C CJC BELLE AIR LASS 8037 ET NJW 98S R117 RIBEYE 88X ET C NOTICE ME ET

We are excited to be able to kick off the heifer calf division this year with two direct daughters of 1311. These kind are rarely offered for sale and when they are these are the kind to build a program around. With over \$1.5 million dollars of progeny sales, 1311 has proven to be one of the breeds most elite cows with 29 sons averaging 34K and 20 females averaging 32K. Lot 3A is a sight to see. All the color and look with body and build. She will not only build show cattle but also herd sires for years to come. Her fall sister 3B is a solid female with a touch more, \$CHB and carcass values. Terms will be announced sale day.