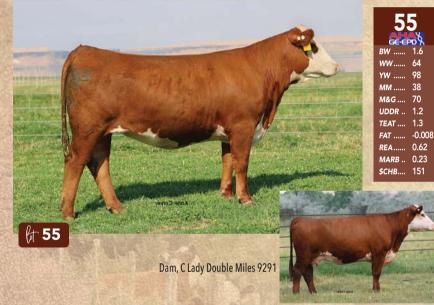

### C HAWK LADY VALIDATED 1309

AHA# 44294546 | DOB 09.03.2021 | Polled Hereford Female EFBEEF TFL U208 TESTED X651 ET **EFBEEF BR VALIDATED B413 EFBEEF 4R THYRA Y865** C BLACK HAWK DOWN ET C BLACK HAWK LADY 7045 C 2052 LADY VIC 5099 ET • Balanced profile with tons of mating options. .... -0.008

- Chart topping IMF and REA combo.
- Lots of great cows in her pedigree including 2052 and Bailee.

23rd ANNUAL FALL FEMALE SALE