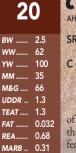

### SELLING HALF-INTEREST IN LOTS 1A - 1D

| Statistics and the | Contraction of the |
|--------------------|--------------------|
| 1                  |                    |
| BW                 | 1.2                |
| ww                 | 69                 |
| YW                 | 99                 |
| мм                 | 42                 |
| M&G                | 77                 |
| UDDR               | 1.3                |
| TEAT               | 1.3                |
| FAT                | 0.002              |
| REA                | 0.77               |
| MARB               | 0.11               |
| \$CHB              | 127                |
| NEW CONTRACTOR     | W28386             |
|                    |                    |