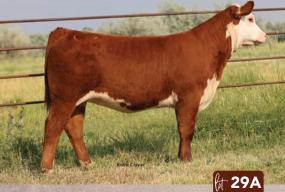

### SELLING HALF-INTEREST IN LOTS 1A - 1D

| Statistics and the | Contraction of the |
|--------------------|--------------------|
| 1                  |                    |
| BW                 | 1.2                |
| ww                 | 69                 |
| YW                 | 99                 |
| мм                 | 42                 |
| M&G                | 77                 |
| UDDR               | 1.3                |
| TEAT               | 1.3                |
| FAT                | 0.002              |
| REA                | 0.77               |
| MARB               | 0.11               |
| \$CHB              | 127                |
| NEW CONTRACTOR     | W28386             |
|                    |                    |

#### C 7057 LADY HAWK 1238 AHA# 44293604 | DOB 08.12.2021 | Polled Hereford Female

C 4212 BLACK HAWK 7057 ET

C 95T LADY TRUST 4212 ET BR BELLE AIR 6011 C 4038 BELLA 9109 ET C 105Y LADY DOMINO 4038

• Phenotype and udder quality for generations.

• Tons of pigment and look.

• Great EPD's.

| 2+6.33 | 2.2.2. | C. 1802  |
|--------|--------|----------|
|        | -      | <u> </u> |
|        | 4 7    |          |
|        |        | <b>.</b> |
|        |        |          |
|        |        | AX.      |
| G      | £∙€    | PDY      |
| BW.    |        | 22       |
| DVV .  |        | Z.Z      |

... 60

WW..

YW .

ΜМ . ... 29

FAT ..

4

M&G .... 59

UDDR .. 1.3

TEAT .... 1.3

REA..... 0.81

MARB .. 0.48

\$СНВ.... 172

0.032

C CJC 4262 LADY GENESIS 1300 ET

LOEWEN GENESIS G16 ET

AHA# 44293655 | DOB 08.30.2021 | Polled Hereford Female NJW 79Z Z311 ENDURE 173D ET LOEWEN 77 48 MISS 344N 4RB42ET