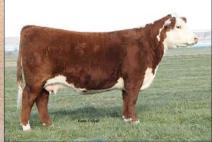

mbryos



Sire, Churchill W4 Sherman 2157K

Dam, C 1311 Genesis Gal 2138 ET



#### FIVE FROZEN EMBRYOS Selling five IVF embryos.

CHURCHILL SMOKEY 3128L ET

C 1311 GENESIS GAL 2138 ET

RST FINAL PRINT 0016 BR VALIDATED B413 6035 LOEWEN GENESIS G16 ET C 88X NOTICE ME 1311 ET

- Donor dam is full sister to Arlo
- She is our record high selling female
- EPD's on this mating will be incredible



Sire, Churchill Smokey 3128L ET



Dam, C 1311 Genesis Gal 2138 ET



## FOUR FROZEN EMBRYOS

Selling four conventional embryos.

**BR GKB WINCHESTER 1314** 

KLD RW MERCY ME D83 ET

BR BELLE AIR E133 ET BR ANASTASIA E117 ET UPS SENSATION 2296 ET

RW MINDY 3078 6096

Powerful mating here

- Dam is full sister to Marksmen
- This could produce an incredible show heifer



Sire, BR GKB Winchester 1314



Dam, KLD RW Mercy Me D83 ET





Sire, BR GKB Winchester 1314



Dam, C 88X Ribeye Lady 5113

90

#### **FIVE FROZEN EMBRYOS** Selling five conventional embryos.

**BR GKB WINCHESTER 1314** 

**BR BELLE AIR E133 ET BR ANASTASIA E117 ET** NJW 98S R117 RIBEYE 88X ET C 105Y LADY DOMINO 3205

- Donor dam 5113 sells as lot 25
- These should blend well

C 88X RIBEYE LADY 5113

- Moderate sized big bodied cow
- Sire has tons of growth and muscle



Sire, C CJC 4264/4013/0195



Dam, C 7057 Lady Hawk 1238

| л | <b>THREE FROZEN EMBRYOS</b>         |
|---|-------------------------------------|
| 1 | Selling three conventional embryos. |

C CJC 4264/4013/0195

9

C 7057 LADY HAWK 1238

INNISFAIL WHR X651/723 4013 ET C CJC 89T MISS MILES 4264 ET C 4212 BLACK HAWK 7057 ET C 4038 BELLA 9109 ET

- Don