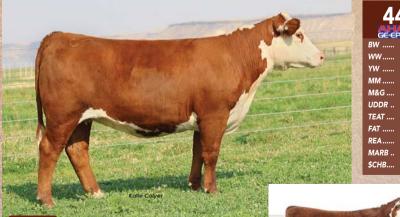

### SELLING HALF-INTEREST IN LOTS 1A - 1D

| Statistics and the | Contraction of the |
|--------------------|--------------------|
| 1                  |                    |
| BW                 | 1.2                |
| ww                 | 69                 |
| YW                 | 99                 |
| мм                 | 42                 |
| M&G                | 77                 |
| UDDR               | 1.3                |
| TEAT               | 1.3                |
| FAT                | 0.002              |
| REA                | 0.77               |
| MARB               | 0.11               |
| \$CHB              | 127                |
| NEW CONTRACTOR     | W28386             |
|                    |                    |

#### C 7057 LADY HAWK 1238 AHA# 44293604 | DOB 08.12.2021 | Polled Hereford Female

C 4212 BLACK HAWK 7057 ET

C 95T LADY TRUST 4212 ET BR BELLE AIR 6011 C 4038 BELLA 9109 ET C 105Y LADY DOMINO 4038

• Phenotype and udder quality for generations.

• Tons of pigment and look.

• Great EPD's.

| 2+6.33 | 2.2.2. | C. 1802  |
|--------|--------|----------|
|        | -      | <u> </u> |
|        | 4 7    |          |
|        |        | <b>.</b> |
|        |        |          |
|        |        | AX.      |
| G      | £∙€    | PDY      |
| BW.    |        | 22       |
| DVV .  |        | Z.Z      |