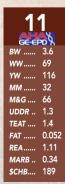

... 60

WW..

YW .

ΜМ . ... 29

FAT ..

4

M&G .... 59

UDDR .. 1.3

TEAT .... 1.3

REA..... 0.81

MARB .. 0.48

\$СНВ.... 172

0.032

C CJC 4262 LADY GENESIS 1300 ET

LOEWEN GENESIS G16 ET

AHA# 44293655 | DOB 08.30.2021 | Polled Hereford Female NJW 79Z Z311 ENDURE 173D ET LOEWEN 77 48 MISS 344N 4RB42ET