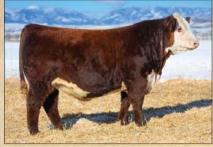

### SELLING HALF-INTEREST IN LOTS 1A - 1D

| Statistics and the | Contraction of the |
|--------------------|--------------------|
| 1                  |                    |
| BW                 | 1.2                |
| ww                 | 69                 |
| YW                 | 99                 |
| мм                 | 42                 |
| M&G                | 77                 |
| UDDR               | 1.3                |
| TEAT               | 1.3                |
| FAT                | 0.002              |
| REA                | 0.77               |
| MARB               | 0.11               |
| \$CHB              | 127                |
| NEW CONTRACTOR     | W28386             |
|                    |                    |

#### C 7057 LADY HAWK 1238 AHA# 44293604 | DOB 08.12.2021 | Polled Hereford Female

C 4212 BLACK HAWK 7057 ET

C 95T LADY TRUST 4212 ET BR BELLE AIR 6011 C 4038 BELLA 9109 ET C 105Y LADY DOMINO 4038

• Phenotype and udder quality for generations.

• Tons of pigment and look.

• Great EPD's.

| 2+6.33 | 2.2.2. | C. 1802  |
|--------|--------|----------|
|        | -      | <u> </u> |
|        | 4 7    |          |
|        |        | <b>.</b> |
|        |        |          |
|        |        | AX.      |
| G      | £∙€    | PDY      |
| BW.    |        | 22       |
| DVV .  |        | Z.Z      |