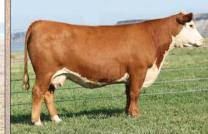

#### C 8140 LADY 7057 HAWK 1262 ET 1B 1/293622 | DOB 08 2/ 2021 | Polled Hereford Fem

|  | ANA# 44273022   DOB 00.24.20.    |                              |
|--|----------------------------------|------------------------------|
|  | C 4212 BLACK HAWK 7057 ET        | C BLACK HAWK DOWN ET         |
|  | C 4212 BLACK HAWK 7057 ET        | C 95T LADY TRUST 4212 ET     |
|  |                                  | BR BELLE AIR 6011            |
|  |                                  | C CJC 89T MISS MILES 4264 ET |
|  |                                  |                              |
|  | • Big time numbers with phenotyp | be - 183 \$CHB, and 512 BMI. |

- Dam is a full sister to Bell Heir.
- Breed leading carcass traits.