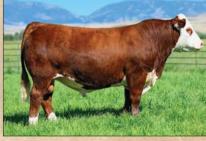

TEAT .... 1.3

REA..... 0.81

MARB .. 0.48

\$СНВ.... 172

0.032

C CJC 4262 LADY GENESIS 1300 ET

LOEWEN GENESIS G16 ET

AHA# 44293655 | DOB 08.30.2021 | Polled Hereford Female NJW 79Z Z311 ENDURE 173D ET LOEWEN 77 48 MISS 344N 4RB42ET

C CJC 89T MISS MILES 4264 ET C MILES MCKEE 2103 ET TH 16G 20N GEMINI 89T

· Combination of calving ease and extra carcass quality.

- Great fronted, lots of look.
- Direct daughter of the great 4264.

| GEIE  | 208   |
|-------|-------|
| BW    | 2.6   |
| ww    | 74    |
| YW    | 112   |
| ММ    | 45    |
| M&G   | 82    |
| UDDR  | 1.5   |
| TEAT  | 1.5   |
| FAT   | 0.002 |
| REA   | 1.07  |
| MARB  | 0.38  |
| \$СНВ | 183   |
|       |       |