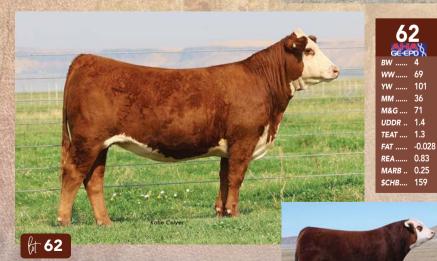

... 60

WW..

YW .

ΜМ . ... 29

FAT ..

4

M&G .... 59

UDDR .. 1.3

TEAT .... 1.3

REA..... 0.81

MARB .. 0.48

\$СНВ.... 172

0.032

C CJC 4262 LADY GENESIS 1300 ET

LOEWEN GENESIS G16 ET

AHA# 44293655 | DOB 08.30.2021 | Polled Hereford Female NJW 79Z Z311 ENDURE 173D ET LOEWEN 77 48 MISS 344N 4RB42ET

C CJC 89T MISS MILES 4264 ET C MILES MCKEE 2103 ET TH 16G 20N GEMINI 89T

· Combination of calving ease and extra carcass quality.

- Great fronted, lots of look.
- Direct daughter of the great 4264.

| GEIE  | 208   |
|-------|-------|
| BW    | 2.6   |
| ww    | 74    |
| YW    | 112   |
| ММ    | 45    |
| M&G   | 82    |
| UDDR  | 1.5   |
| TEAT  | 1.5   |
| FAT   | 0.002 |
| REA   | 1.07  |
| MARB  | 0.38  |
| \$СНВ | 183   |
|       |       |