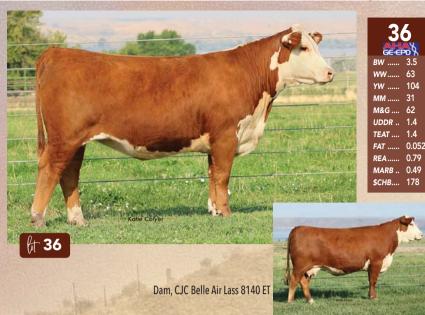

### SELLING HALF-INTEREST IN LOTS 1A - 1D

| Statistics and the | Contraction of the |
|--------------------|--------------------|
| 1                  |                    |
| BW                 | 1.2                |
| ww                 | 69                 |
| YW                 | 99                 |
| мм                 | 42                 |
| M&G                | 77                 |
| UDDR               | 1.3                |
| TEAT               | 1.3                |
| FAT                | 0.002              |
| REA                | 0.77               |
| MARB               | 0.11               |
| \$CHB              | 127                |
| NEW CONTRACTOR     | W28386             |
|                    |                    |

#### C 7057 LADY HAWK 1238 AHA# 44293604 | DOB 08.12.2021 | Polled Hereford Female

C 4212 BLACK HAWK 7057 ET

C 95T LADY TRUST 4212 ET BR BELLE AIR 6011 C 4038 BELLA 9109 ET C 105Y LADY DOMINO 4038

• Phenotype and udder quality for generations.

• Tons of pigment and look.

• Great EPD's.

| 2+6.33 | 2.2.2. | C. 1802  |
|--------|--------|----------|
|        | -      | <u> </u> |
|        | 4 7    |          |
|        |        | <b>.</b> |
|        |        |          |
|        |        | AX.      |
| G      | £∙€    | PDY      |
| BW.    |        | 22       |
| DVV .  |        | Z.Z      |

... 60

WW..

YW .

ΜМ . ... 29

FAT ..

4

M&G .... 59

UDDR .. 1.3

TEAT .... 1.3

REA..... 0.81

MARB .. 0.48

\$СНВ.... 172

0.032

C CJC 4262 LADY GENESIS 1300 ET

LOEWEN GENESIS G16 ET

AHA# 44293655 | DOB 08.30.2021 | Polled Hereford Female NJW 79Z Z311 ENDURE 173D ET LOEWEN 77 48 MISS 344N 4RB42ET