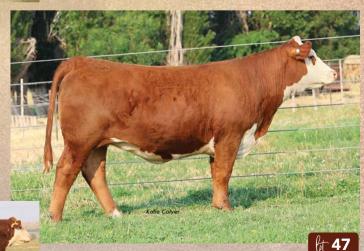

length of hip as she stands down on a ton of bone, this female balances out so well from end to end. Top 10% for

WEPD, YEPD, Milk and Staybility, 30% IMF, 20% for REA, 15% for \$CHB.





**C GENESIS GAL 3136** 

LOEWEN GENESIS G16 ET C BLACK HAWK LASS 9021

AHA# 44471182 | DOB 01.11.2023 | Polled Hereford Female NJW 79Z Z311 ENDURE 173D ET LOEWEN 77 48 MISS 344N 4RB42ET C BLACK HAWK DOWN ET C 4067 MISS MILES 7153 ET

AI Bred 04/05/2024 to C BLACK HAWK DOWN ET due 01/13/2025, Checked Safe Heifer Calf.

A typical Genesis female with extra pigment, short markings and dark red. Shows extra rib, doing ability and overall body length. Have to appreciate the front end and the femininity she displays. WWR and YWR 102 and super carcass values. Top

4% CWT, 10% IMF, 20% REA, and top 5% \$CHB.





Service Sire, C Black Hawk Down ET

Sire, Loewen Genesis G16 ET

**br 46** 

1.9

2.



# 9 5.1 68 109 33 67 1.4 1.5 0.002 0.65 0.24 154

#### C 8086 SANCHO LASS 2289 ET

AHA# 44409638 | DOB 08.29.2022 | Horned Hereford Female

H FHF ADVANCE 628 ET

C 4038 BELLE LASS 8086 ET

ECR 628 IVYS ADVANCE 8923 ET **BR BELLE AIR 6011** C 105Y LADY DOMINO 4038

AI Bred 05/29/2024 to SHF Legion H315 L060 due 03/08/2025, Checked Safe - Undetermined Sex.

A full sister to the 2022 Denver Champion bull 1084 that was owned with Bowling and King. We had the misfortune of losing him but he is breeding extremely well. This horned female really exemplifies what we are doing in making females. Very feminine, extra length with nice udder structure. Top 30% BEPD, 25% WEPD, 15% YEPD, 3% Milk, 20% Teat, 10% for