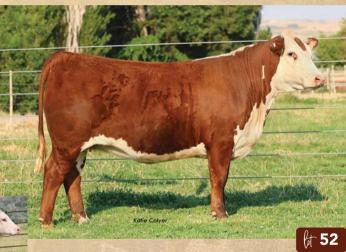

### SELLING HALF-INTEREST IN LOTS 1A - 1D

| Statistics and the | Contraction of the |
|--------------------|--------------------|
| 1                  |                    |
| BW                 | 1.2                |
| ww                 | 69                 |
| YW                 | 99                 |
| мм                 | 42                 |
| M&G                | 77                 |
| UDDR               | 1.3                |
| TEAT               | 1.3                |
| FAT                | 0.002              |
| REA                | 0.77               |
| MARB               | 0.11               |
| \$CHB              | 127                |
| NEW CONTRACTOR     | W28386             |
|                    |                    |

#### C 7057 LADY HAWK 1238 AHA# 44293604 | DOB 08.12.2021 | Polled Hereford Female

C 4212 BLACK HAWK 7057 ET

C 95T LADY TRUST 4212 ET BR BELLE AIR 6011 C 4038 BELLA 9109 ET C 105Y LADY DOMINO 4038

• Phenotype and udder quality for generations.

• Tons of pigment and look.

• Great EPD's.

| 2+6.33 | 2.2.2. | C. 1802  |
|--------|--------|----------|
|        | -      | <u> </u> |
|        | 4 7    |          |
|        |        | <b>.</b> |
|        |        |          |
|        |        | AX.      |
| G      | £∙€    | PDY      |
| BW.    |        | 22       |
| DVV .  |        | Z.Z      |