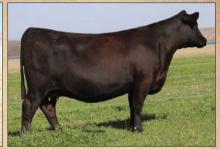

### SELLING HALF-INTEREST IN LOTS 1A - 1D

| Statistics and the | Contraction of the |
|--------------------|--------------------|
| 1                  |                    |
| BW                 | 1.2                |
| ww                 | 69                 |
| YW                 | 99                 |
| мм                 | 42                 |
| M&G                | 77                 |
| UDDR               | 1.3                |
| TEAT               | 1.3                |
| FAT                | 0.002              |
| REA                | 0.77               |
| MARB               | 0.11               |
| \$CHB              | 127                |
| NEW CONTRACTOR     | W28386             |
|                    |                    |

#### C 7057 LADY HAWK 1238 AHA# 44293604 | DOB 08.12.2021 | Polled Hereford Female

C 4212 BLACK HAWK 7057 ET

C 95T LADY TRUST 4212 ET BR BELLE AIR 6011 C 4038 BELLA 9109 ET C 105Y LADY DOMINO 4038

• Phenotype and udder quality for generations.

• Tons of pigment and look.

• Great EPD's.

| 2+6.33 | 2.2.2. | C. 1802  |
|--------|--------|----------|
|        | -      | <u> </u> |
|        | 4 7    |          |
|        |        | <b>.</b> |
|        |        |          |
|        |        | AX.      |
| G      | £∙€    | PDY      |
| BW.    |        | 22       |
| DVV .  |        | Z.Z      |

... 60

WW..

YW .

ΜМ . ... 29

FAT ..

4

M&G .... 59

UDDR .. 1.3

TEAT .... 1.3

REA..... 0.81

MARB .. 0.48

\$СНВ.... 172

0.032

C CJC 4262 LADY GENESIS 1300 ET

LOEWEN GENESIS G16 ET

AHA# 44293655 | DOB 08.30.2021 | Polled Hereford Female NJW 79Z Z311 ENDURE 173D ET LOEWEN 77 48 MISS 344N 4RB42ET