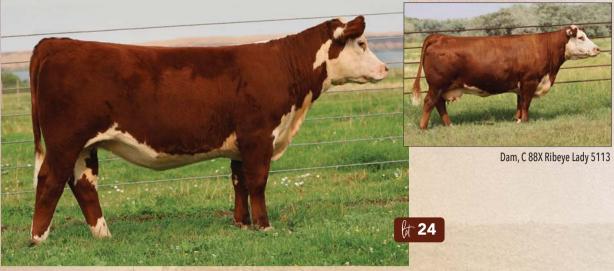

#### C PRH 1266 GENESIS 3320

LOEWEN GENESIS G16 ET

C D83 MILES 1266 ET

AHA# 44509732 | DOB 08.29.2023 | Polled Hereford Female NJW 79Z Z311 ENDURE 173D ET LOEWEN 77 48 MISS 344N 4RB42ET C DOUBLE YOUR MILES 6077 ET KLD RW MERCY ME D83 ET

Here is the first natural calf out of the 2023 Cattlemen's Congress Reserve Champion Female. It is so rewarding when a heifer that wins on a national level can raise a calf like this her first time. This female has style and presence with the same dimension and width as her mother. She has all the tools to compete on a high level and be a great donor.

| 24    |       |
|-------|-------|
| BW    | 5.5   |
| ww    | 72    |
| YW    | 116   |
| ММ    | 40    |
| M&G   | 76    |
| UDDR  | 1.3   |
| TEAT  | 1.3   |
| FAT   | 0.022 |
| REA   | 0.85  |
| MARB  | 0.23  |
| \$CHB | 151   |