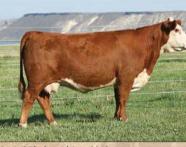

#### C 8140 LADY 7057 HAWK 1262 ET 1B 1/293622 | DOB 08 2/ 2021 | Polled Hereford Fem

|  | ANA# 44273022   DOB 00.24.20.    |                              |
|--|----------------------------------|------------------------------|
|  | C 4212 BLACK HAWK 7057 ET        | C BLACK HAWK DOWN ET         |
|  | C 4212 BLACK HAWK 7057 ET        | C 95T LADY TRUST 4212 ET     |
|  |                                  | BR BELLE AIR 6011            |
|  |                                  | C CJC 89T MISS MILES 4264 ET |
|  |                                  |                              |
|  | • Big time numbers with phenotyp | be - 183 \$CHB, and 512 BMI. |

- Dam is a full sister to Bell Heir.
- Breed leading carcass traits.