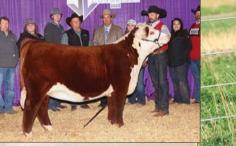

### SELLING HALF-INTEREST IN LOTS 1A - 1D

| Statistics and the | Contraction of the |
|--------------------|--------------------|
| 1                  |                    |
| BW                 | 1.2                |
| ww                 | 69                 |
| YW                 | 99                 |
| мм                 | 42                 |
| M&G                | 77                 |
| UDDR               | 1.3                |
| TEAT               | 1.3                |
| FAT                | 0.002              |
| REA                | 0.77               |
| MARB               | 0.11               |
| \$CHB              | 127                |
| NEW CONTRACTOR     | W28386             |
|                    |                    |

#### C 7057 LADY HAWK 1238 AHA# 44293604 | DOB 08.12.2021 | Polled Hereford Female

C 4212 BLACK HAWK 7057 ET

C 95T LADY TRUST 4212 ET BR BELLE AIR 6011 C 4038 BELLA 9109 ET C 105Y LADY DOMINO 4038

• Phenotype and udder quality for generations.

• Tons of pigment and look.

• Great EPD's.

| 2+6.33 | 2.2.2. | C. 1802  |
|--------|--------|----------|
|        | -      | <u> </u> |
|        | 4 7    |          |
|        |        | <b>.</b> |
|        |        |          |
|        |        | AX.      |
| G      | £∙€    | PDY      |
| BW.    |        | 22       |
| DVV .  |        | Z.Z      |