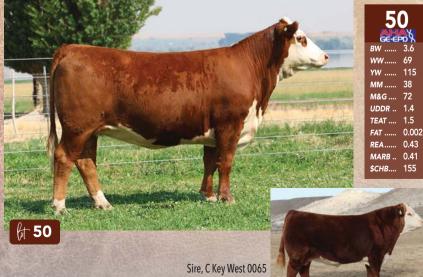

## SELLING HALF-INTEREST IN LOTS 2A & 2B

M\$.

W\$

F\$ . G\$

305

#### **C SECURITY SAL 2030**

AAA# 20365960 | DOB 01.02.2022 | Angus Female

STEVENSON SECURITY

CCC TREASURE TESS 0166

• One of the best young cows we have ever raised.

• Maternal brother was high selling bull in 2024 sale.

• Over 300\$C with all the carcass, scrotal and maternal traits in one. • Flawless phenotype.

**BALDRIDGE ALTERNATIVE E125** 

**STEVENSON PRIDE 4038** 

CCC RENOWN 7060

**CONNEALY TREASURE 558H** 

| Section 2 | 2<br>Angl | B    |
|-----------|-----------|------|
|           | BW        | 0.7  |
| 8         | ww        | 84   |
| 6         | YW        | 132  |
| 8         | ММ        | 29   |
|           | СЕМ       | 13   |
| 56        | MATW      | 64   |
| 8/        | SC        | 1.59 |
|           | М\$       | 86   |
|           | W\$       | 90   |
|           | F\$       | 102  |
|           |           |      |