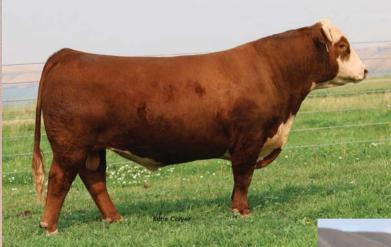

#### C 8140 LADY 7057 HAWK 1262 ET 1B 1/293622 | DOB 08 2/ 2021 | Polled Hereford Fem

|  | ANA# 44273022   DOB 00.24.20.    |                              |
|--|----------------------------------|------------------------------|
|  | C 4212 BLACK HAWK 7057 ET        | C BLACK HAWK DOWN ET         |
|  | C 4212 BLACK HAWK 7057 ET        | C 95T LADY TRUST 4212 ET     |
|  |                                  | BR BELLE AIR 6011            |
|  |                                  | C CJC 89T MISS MILES 4264 ET |
|  |                                  |                              |
|  | • Big time numbers with phenotyp | be - 183 \$CHB, and 512 BMI. |

- Dam is a full sister to Bell Heir.
- Breed leading carcass traits.