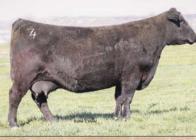

#### **C SECURITY SAL 2030**

AAA# 20365960 | DOB 01.02.2022 | Angus Female

STEVENSON SECURITY

CCC TREASURE TESS 0166

• One of the best young cows we have ever raised.

• Maternal brother was high selling bull in 2024 sale.

• Over 300\$C with all the carcass, scrotal and maternal traits in one. • Flawless phenotype.

**BALDRIDGE ALTERNATIVE E125** 

**STEVENSON PRIDE 4038** 

CCC RENOWN 7060

**CONNEALY TREASURE 558H** 

| Section 2 | 2<br>Angl | B    |
|-----------|-----------|------|
|           | BW        | 0.7  |
| 8         | ww        | 84   |
| 6         | YW        | 132  |
| 8         | ММ        | 29   |
|           | СЕМ       | 13   |
| 56        | MATW      | 64   |
| 8/        | SC        | 1.59 |
|           | М\$       | 86   |
|           | W\$       | 90   |
|           | F\$       | 102  |
|           |           |      |