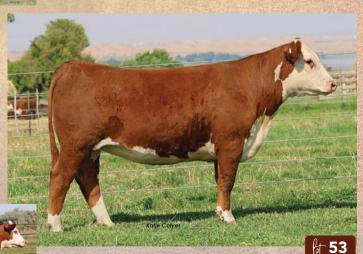

... 60

WW..

YW .

ΜМ . ... 29

FAT ..

4

M&G .... 59

UDDR .. 1.3

TEAT .... 1.3

REA..... 0.81

MARB .. 0.48

\$СНВ.... 172

0.032

C CJC 4262 LADY GENESIS 1300 ET

LOEWEN GENESIS G16 ET

AHA# 44293655 | DOB 08.30.2021 | Polled Hereford Female NJW 79Z Z311 ENDURE 173D ET LOEWEN 77 48 MISS 344N 4RB42ET

C CJC 89T MISS MILES 4264 ET C MILES MCKEE 2103 ET TH 16G 20N GEMINI 89T

· Combination of calving ease and extra carcass quality.

- Great fronted, lots of look.
- Direct daughter of the great 4264.

| GEIE  | 208   |
|-------|-------|
| BW    | 2.6   |
| ww    | 74    |
| YW    | 112   |
| ММ    | 45    |
| M&G   | 82    |
| UDDR  | 1.5   |
| TEAT  | 1.5   |
| FAT   | 0.002 |
| REA   | 1.07  |
| MARB  | 0.38  |
| \$СНВ | 183   |
|       |       |