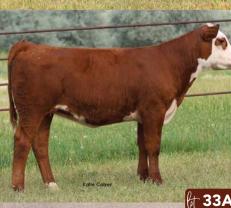

... 60

WW..

YW .

ΜМ . ... 29

FAT ..

4

M&G .... 59

UDDR .. 1.3

TEAT .... 1.3

REA..... 0.81

MARB .. 0.48

\$СНВ.... 172

0.032

C CJC 4262 LADY GENESIS 1300 ET

LOEWEN GENESIS G16 ET

AHA# 44293655 | DOB 08.30.2021 | Polled Hereford Female NJW 79Z Z311 ENDURE 173D ET LOEWEN 77 48 MISS 344N 4RB42ET

C CJC 89T MISS MILES 4264 ET C MILES MCKEE 2103 ET TH 16G 20N GEMINI 89T

· Combination of calving ease and extra carcass quality.

- Great fronted, lots of look.
- Direct daughter of the great 4264.

| GEIE  | 208   |
|-------|-------|
| BW    | 2.6   |
| ww    | 74    |
| YW    | 112   |
| ММ    | 45    |
| M&G   | 82    |
| UDDR  | 1.5   |
| TEAT  | 1.5   |
| FAT   | 0.002 |
| REA   | 1.07  |
| MARB  | 0.38  |
| \$СНВ | 183   |
|       |       |