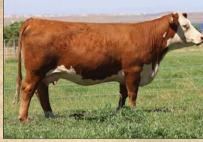

#### **C SECURITY SAL 2030**

AAA# 20365960 | DOB 01.02.2022 | Angus Female

STEVENSON SECURITY

CCC TREASURE TESS 0166

• One of the best young cows we have ever raised.

• Maternal brother was high selling bull in 2024 sale.

• Over 300\$C with all the carcass, scrotal and maternal traits in one. • Flawless phenotype.

**BALDRIDGE ALTERNATIVE E125** 

**STEVENSON PRIDE 4038** 

CCC RENOWN 7060

**CONNEALY TREASURE 558H** 

| Section 2 | 2<br>Angl | B    |
|-----------|-----------|------|
|           | BW        | 0.7  |
| 8         | ww        | 84   |
| 6         | YW        | 132  |
| 8         | ММ        | 29   |
|           | СЕМ       | 13   |
| 56        | MATW      | 64   |
| 8/        | SC        | 1.59 |
|           | М\$       | 86   |
|           | W\$       | 90   |
|           | F\$       | 102  |
|           |           |      |