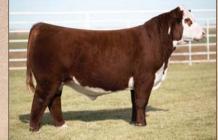

### SELLING HALF-INTEREST IN LOTS 1A - 1D

| Statistics and the | Contraction of the |
|--------------------|--------------------|
| 1                  |                    |
| BW                 | 1.2                |
| ww                 | 69                 |
| YW                 | 99                 |
| мм                 | 42                 |
| M&G                | 77                 |
| UDDR               | 1.3                |
| TEAT               | 1.3                |
| FAT                | 0.002              |
| REA                | 0.77               |
| MARB               | 0.11               |
| \$CHB              | 127                |
| NEW CONTRACTOR     | W28386             |
|                    |                    |

#### C 7057 LADY HAWK 1238 AHA# 44293604 | DOB 08.12.2021 | Polled Hereford Female

C 4212 BLACK HAWK 7057 ET

C 95T LADY TRUST 4212 ET BR BELLE AIR 6011 C 4038 BELLA 9109 ET C 105Y LADY DOMINO 4038

• Phenotype and udder quality for generations.

• Tons of pigment and look.

• Great EPD's.

| 2+6.33 | 2.2.2. | C. 1802  |
|--------|--------|----------|
|        | -      | <u> </u> |
|        | 4 7    |          |
|        |        | <b>.</b> |
|        |        |          |
|        |        | AX.      |
| G      | £∙€    | PDY      |
| BW.    |        | 22       |
| DVV .  |        | Z.Z      |

... 60

WW..

YW .

ΜМ . ... 29

FAT ..

4

M&G .... 59

UDDR .. 1.3

TEAT .... 1.3

REA..... 0.81

MARB .. 0.48

\$СНВ.... 172

0.032

C CJC 4262 LADY GENESIS 1300 ET

LOEWEN GENESIS G16 ET

AHA# 44293655 | DOB 08.30.2021 | Polled Hereford Female NJW 79Z Z311 ENDURE 173D ET LOEWEN 77 48 MISS 344N 4RB42ET