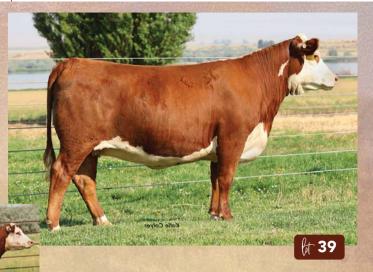

### SELLING HALF-INTEREST IN LOTS 1A - 1D

| Statistics and the | Contraction of the |
|--------------------|--------------------|
| 1                  |                    |
| BW                 | 1.2                |
| ww                 | 69                 |
| YW                 | 99                 |
| мм                 | 42                 |
| M&G                | 77                 |
| UDDR               | 1.3                |
| TEAT               | 1.3                |
| FAT                | 0.002              |
| REA                | 0.77               |
| MARB               | 0.11               |
| \$CHB              | 127                |
| NEW CONTRACTOR     | W28386             |
|                    |                    |

#### C 7057 LADY HAWK 1238 AHA# 44293604 | DOB 08.12.2021 | Polled Hereford Female

C 4212 BLACK HAWK 7057 ET

C 95T LADY TRUST 4212 ET BR BELLE AIR 6011 C 4038 BELLA 9109 ET C 105Y LADY DOMINO 4038

• Phenotype and udder quality for generations.

• Tons of pigment and look.

• Great EPD's.

| 2+6.33 | 2.2.2. | C. 1802  |
|--------|--------|----------|
|        | -      | <u> </u> |
|        | 4 7    |          |
|        |        | <b>.</b> |
|        |        |          |
|        |        | AX.      |
| G      | £∙€    | PDY      |
| BW.    |        | 22       |
| DVV .  |        | Z.Z      |