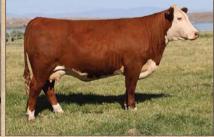

#### C 7057 LADY HAWK 1238 AHA# 44293604 | DOB 08.12.2021 | Polled Hereford Female

C 4212 BLACK HAWK 7057 ET

C 95T LADY TRUST 4212 ET BR BELLE AIR 6011 C 4038 BELLA 9109 ET C 105Y LADY DOMINO 4038

• Phenotype and udder quality for generations.

• Tons of pigment and look.

• Great EPD's.

| 2+6.33 | 2.2.2. | C. 1802  |
|--------|--------|----------|
|        | -      | <u> </u> |
|        | 4 7    |          |
|        |        | <b>.</b> |
|        |        |          |
|        |        | AX.      |
| G      | £∙€    | PDY      |
| BW.    |        | 22       |
| DVV .  |        | Z.Z      |