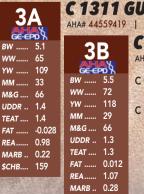

#### C 1311 GUARDIAN GAL 4199 ET AHA# 44559419 | DOB 02.01.2024 | Horned Hereford Female C 1311 GUARDIAN 3337 ET

C GKB GUARDIAN 1015 ET C 88X NOTICE ME 1311 ET

AHA# 44509748 | DOB 09.20.2023 | Horned Hereford Female LOEWEN GENESIS G16 ET C CJC BELLE AIR LASS 8037 ET NJW 98S R117 RIBEYE 88X ET C NOTICE ME ET

We are excited to be able to kick off the heifer calf division this year with two direct daughters of 1311. These kind are rarely offered for sale and when they are these are the kind to build a program around. With over \$1.5 million dollars of progeny sales, 1311 has proven to be one of the breeds most elite cows with 29 sons averaging 34K and 20 females averaging 32K. Lot 3A is a sight to see. All the color and look with body and build. She will not only build show cattle but also herd sires for years to come. Her fall sister 3B is a solid female with a touch more, \$CHB and carcass values. Terms will be announced sale day.