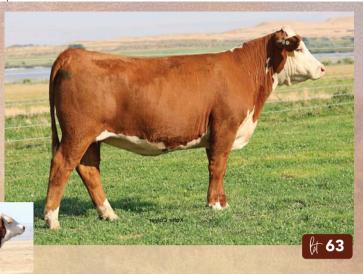

#### C 7057 LADY HAWK 1238 AHA# 44293604 | DOB 08.12.2021 | Polled Hereford Female

C 4212 BLACK HAWK 7057 ET

C 95T LADY TRUST 4212 ET BR BELLE AIR 6011 C 4038 BELLA 9109 ET C 105Y LADY DOMINO 4038

• Phenotype and udder quality for generations.

• Tons of pigment and look.

• Great EPD's.

| 2+6.33 | 2.2.2. | C. 1802  |
|--------|--------|----------|
|        | -      | <u> </u> |
|        | 4 7    |          |
|        |        | <b>.</b> |
|        |        |          |
|        |        | AX.      |
| G      | £∙€    | PDY      |
| BW.    |        | 22       |
| DVV .  |        | Z.Z      |