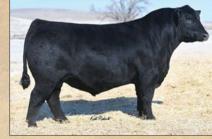

### SELLING HALF-INTEREST IN LOTS 1A - 1D

| Statistics and the | Contraction of the |
|--------------------|--------------------|
| 1                  |                    |
| BW                 | 1.2                |
| ww                 | 69                 |
| YW                 | 99                 |
| мм                 | 42                 |
| M&G                | 77                 |
| UDDR               | 1.3                |
| TEAT               | 1.3                |
| FAT                | 0.002              |
| REA                | 0.77               |
| MARB               | 0.11               |
| \$CHB              | 127                |
| NEW CONTRACTOR     | W28386             |
|                    |                    |

#### C 7057 LADY HAWK 1238 AHA# 44293604 | DOB 08.12.2021 | Polled Hereford Female

C 4212 BLACK HAWK 7057 ET

C 95T LADY TRUST 4212 ET BR BELLE AIR 6011 C 4038 BELLA 9109 ET C 105Y LADY DOMINO 4038

• Phenotype and udder quality for generations.

• Tons of pigment and look.

• Great EPD's.

| 2+6.33 | 2.2.2. | C. 1802  |
|--------|--------|----------|
|        | -      | <u> </u> |
|        | 4 7    |          |
|        |        | <b>.</b> |
|        |        |          |
|        |        | AX.      |
| G      | £∙€    | PDY      |
| BW.    |        | 22       |
| DVV .  |        | Z.Z      |

... 60

WW..

YW .

ΜМ . ... 29

FAT ..

4

M&G .... 59

UDDR .. 1.3

TEAT .... 1.3

REA..... 0.81

MARB .. 0.48

\$СНВ.... 172

0.032

C CJC 4262 LADY GENESIS 1300 ET

LOEWEN GENESIS G16 ET

AHA# 44293655 | DOB 08.30.2021 | Polled Hereford Female NJW 79Z Z311 ENDURE 173D ET LOEWEN 77 48 MISS 344N 4RB42ET