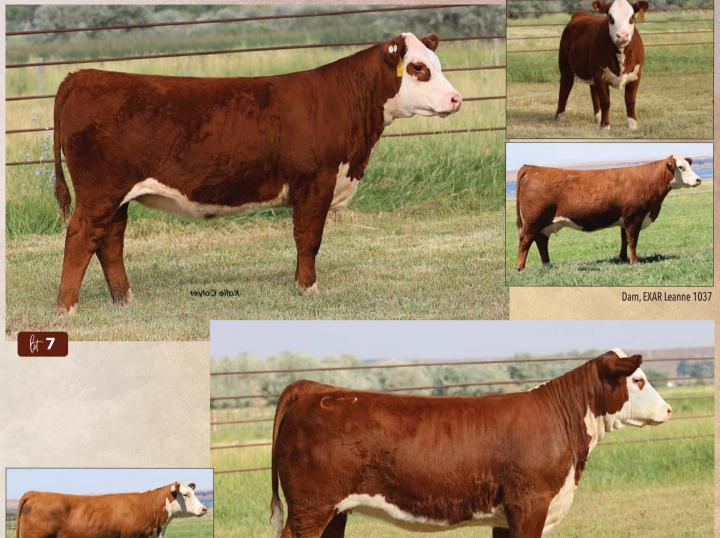

#### C 1037 ARLO LASS 4233 ET AHA# 44559445 | DOB 01.07.2024 | Polled Hereford Female

C ARLO 2135 ET

**EXR LEANNE 1037** 

LOEWEN GENESIS G16 ET C 88X NOTICE ME 1311 ET EXR BENCHMARK 8240 ET BF 1310 LEANNE 7108

Early this spring we thought this was one of the top females and she is still in that conversation. Her body and build with her extra color and markings make her an elite breeding piece. This is the only ET calf we have by this mating so she is hard to part with. Her mother 1037H is a fun cow to show visitors. She has a picture perfect udder and the quality and phenotype that you want every young cow to emulate.

|   | eee   |      |
|---|-------|------|
|   | BW    | 2.2  |
|   | ww    | 59   |
|   | YW    | 93   |
|   | ММ    | 36   |
|   | M&G   | 65   |
| 1 | UDDR  | 1.2  |
|   | TEAT  | 1.4  |
|   | FAT   | 0.52 |
|   | REA   | 1.02 |
|   | MARB  | 0.18 |
|   | \$CHB | 148  |
|   |       |      |