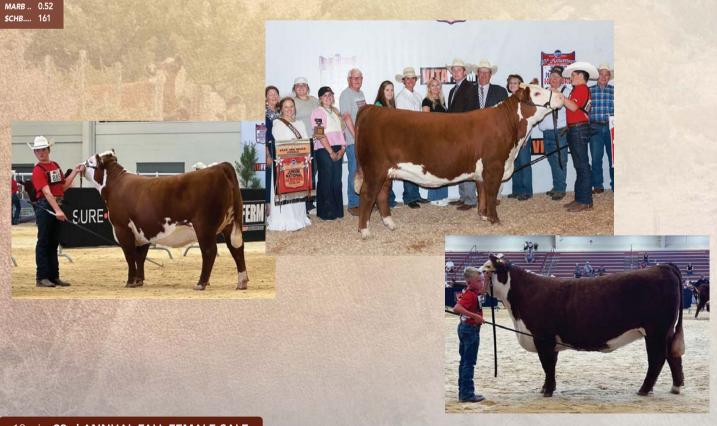

We are excited to be able to kick off the heifer calf division this year with two direct daughters of 1311. These kind are rarely offered for sale and when they are these are the kind to build a program around. With over \$1.5 million dollars of progeny sales, 1311 has proven to be one of the breeds most elite cows with 29 sons averaging 34K and 20 females averaging 32K. Lot 3A is a sight to see. All the color and look with body and build. She will not only build show cattle but also herd sires for years to come. Her fall sister 3B is a solid female with a touch more, \$CHB and carcass values. Terms will be announced sale day.

#### ww. 68 108 YW 33 мм M&G .... 67 UDDR .. 1.1 TEAT .... 0.022 FAT ..... REA.. MARB .. 0.07 \$СНВ.... 155