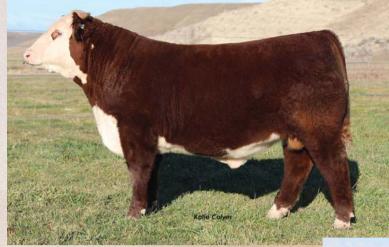

### SELLING HALF-INTEREST IN LOTS 1A - 1D

| Statistics and the | Contraction of the |
|--------------------|--------------------|
| 1                  |                    |
| BW                 | 1.2                |
| ww                 | 69                 |
| YW                 | 99                 |
| мм                 | 42                 |
| M&G                | 77                 |
| UDDR               | 1.3                |
| TEAT               | 1.3                |
| FAT                | 0.002              |
| REA                | 0.77               |
| MARB               | 0.11               |
| \$CHB              | 127                |
| NEW CONTRACTOR     | W28386             |
|                    |                    |

#### C 7057 LADY HAWK 1238 AHA# 44293604 | DOB 08.12.2021 | Polled Hereford Female

C 4212 BLACK HAWK 7057 ET

C 95T LADY TRUST 4212 ET BR BELLE AIR 6011 C 4038 BELLA 9109 ET C 105Y LADY DOMINO 4038

• Phenotype and udder quality for generations.

• Tons of pigment and look.

• Great EPD's.

| 2+6.33 | 2.2.2. | C. 1802  |
|--------|--------|----------|
|        | -      | <u> </u> |
|        | 4 7    |          |
|        |        | <b>.</b> |
|        |        |          |
|        |        | AX.      |
| G      | £∙€    | PDY      |
| BW.    |        | 22       |
| DVV .  |        | Z.Z      |