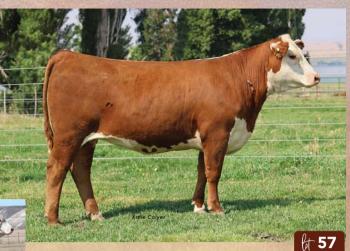

### **C BAR ONE SHERMA 4061 ET**

AHA# 44559298 | DOB 01.06.2024 | Polled Hereford Female

C 942 4038 BELLA 1120

CHURCHILL W4 SHERMAN 2157K ET KCF BENNETT RESOLVE G595 CHURCHILL LADY 079H ET CL1 DOMINO 942G C 4038 BELLA 9164 ET

This female is a powerhouse. Her mother was choice lot 1 in last years auction and a very popular cow because of her pedigree and extra mass and shape. We feel this is the next generation replacement with a touch more look. Her \$CHB is top 1% and the second highest in the entire offering.