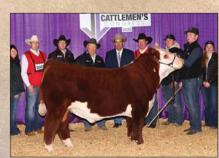

male

• These are sexed female embryos



Sire, Churchill W4 Sherman 2157K

Dam, C 1311 Genesis Gal 2138 ET



#### FIVE FROZEN EMBRYOS Selling five IVF embryos.

CHURCHILL SMOKEY 3128L ET

C 1311 GENESIS GAL 2138 ET

RST FINAL PRINT 0016 BR VALIDATED B413 6035 LOEWEN GENESIS G16 ET C 88X NOTICE ME 1311 ET

- Donor dam is full sister to Arlo
- She is our record high selling female
- EPD's on this mating will be incredible



Sire, Churchill Smokey 3128L ET



Dam, C 1311 Genesis Gal 2138 ET



## FOUR FROZEN EMBRYOS

Selling four conventional embryos.

**BR GKB WINCHESTER 1314** 

KLD RW MERCY ME D83 ET

BR BELLE AIR E133 ET BR ANASTASIA E117 ET UPS SENSATION 2296 ET

RW MINDY 3078 6096

Powerful mating here

- Dam is full sister to Marksmen
- This could produce an incredible show heifer



Sire, BR GKB Winchester 1314



Dam, KLD RW Mercy Me D83 ET





Sire, BR GKB Winchester 1314



Dam, C 88X Ribeye Lady 5113

90

#### **FIVE FROZEN EMBRYOS** Selling five conventional embryos.

**BR GKB WINCHESTER 1314** 

**BR BELLE AIR E133 ET BR ANASTASIA E117 ET** NJW 98S R117 RIBEYE 88X ET C 105Y LADY DOMINO 3205

- Donor dam 5113 sells as lot 25
- These should blend well

C 88X RIBEYE LADY 5113

- Moderate sized big bodied cow
- Sire has tons of growth and muscle



Sire, C CJC 4264/4013/0195



Dam, C 7057 Lady Hawk 1238

| л | <b>THREE FROZEN EMBRYOS</b>         |
|---|-------------------------------------|
| 1 | Selling three conventional embryos. |

C CJC 4264/4013/0195

9

C 7057 LADY HAWK 1238

INNISFAIL WHR X651/723 4013 ET C CJC 89T MISS MILES 4264 ET C 4212 BLACK HAWK 705