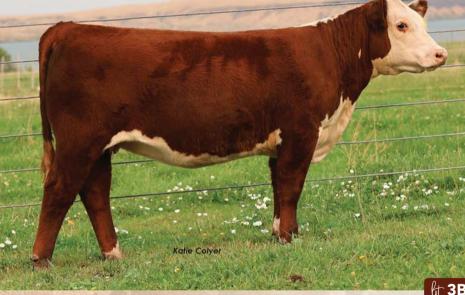

#### C 1311 GUARDIAN GAL 4199 ET AHA# 44559419 | DOB 02.01.2024 | Horned Hereford Female C 1311 GUARDIAN 3337 ET

C GKB GUARDIAN 1015 ET C 88X NOTICE ME 1311 ET

AHA# 44509748 | DOB 09.20.2023 | Horned Hereford Female LOEWEN GENESIS G16 ET C CJC BELLE AIR LASS 8037 ET NJW 98S R117 RIBEYE 88X ET C NOTICE ME ET

We are excited to be able to kick off the heifer calf division this year with two direct daughters of 1311. These kind are rarely offered for sale and when they are these are the kind to build a program around. With over \$1.5 million dollars of progeny sales, 1311 has proven to be one of the breeds most elite cows with 29 sons averaging 34K and 20 females averaging 32K. Lot 3A is a sight to see. All the color and look with body and build. She will not only build show cattle but also herd sires for years to come. Her fall sister 3B is a solid female with a touch more, \$CHB and carcass values. Terms will be announced sale day.