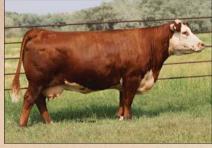

### SELLING HALF-INTEREST IN LOTS 1A - 1D

| Statistics and the | Contraction of the |
|--------------------|--------------------|
| 1                  |                    |
| BW                 | 1.2                |
| ww                 | 69                 |
| YW                 | 99                 |
| мм                 | 42                 |
| M&G                | 77                 |
| UDDR               | 1.3                |
| TEAT               | 1.3                |
| FAT                | 0.002              |
| REA                | 0.77               |
| MARB               | 0.11               |
| \$CHB              | 127                |
| NEW CONTRACTOR     | W28386             |
|                    |                    |

#### C 7057 LADY HAWK 1238 AHA# 44293604 | DOB 08.12.2021 | Polled Hereford Female

C 4212 BLACK HAWK 7057 ET

C 95T LADY TRUST 4212 ET BR BELLE AIR 6011 C 4038 BELLA 9109 ET C 105Y LADY DOMINO 4038

• Phenotype and udder quality for generations.

• Tons of pigment and look.

• Great EPD's.

| 2+6.33 | 2.2.2. | C. 1802  |
|--------|--------|----------|
|        | -      | <u> </u> |
|        | 4 7    |          |
|        |        | <b>.</b> |
|        |        |          |
|        |        | AX.      |
| G      | £∙€    | PDY      |
| BW.    |        | 22       |
| DVV .  |        | Z.Z      |