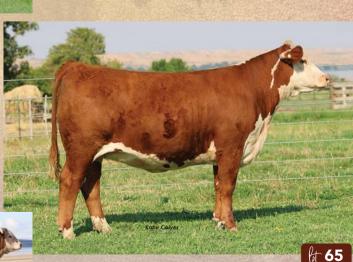

#### C 8140 LADY 7057 HAWK 1262 ET 1B 1/293622 | DOB 08 2/ 2021 | Polled Hereford Fem

|  | ANA# 44273022   DOB 00.24.20.    |                              |
|--|----------------------------------|------------------------------|
|  | C 4212 BLACK HAWK 7057 ET        | C BLACK HAWK DOWN ET         |
|  | C 4212 BLACK HAWK 7057 ET        | C 95T LADY TRUST 4212 ET     |
|  |                                  | BR BELLE AIR 6011            |
|  |                                  | C CJC 89T MISS MILES 4264 ET |
|  |                                  |                              |
|  | • Big time numbers with phenotyp | be - 183 \$CHB, and 512 BMI. |

- Dam is a full sister to Bell Heir.
- Breed leading carcass traits.