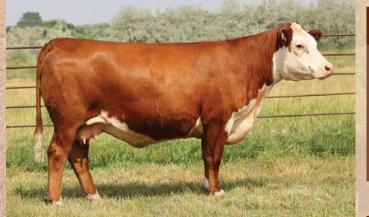

### SELLING HALF-INTEREST IN LOTS 1A - 1D

| Statistics and the | Contraction of the |
|--------------------|--------------------|
| 1                  |                    |
| BW                 | 1.2                |
| ww                 | 69                 |
| YW                 | 99                 |
| мм                 | 42                 |
| M&G                | 77                 |
| UDDR               | 1.3                |
| TEAT               | 1.3                |
| FAT                | 0.002              |
| REA                | 0.77               |
| MARB               | 0.11               |
| \$CHB              | 127                |
| NEW CONTRACTOR     | W28386             |
|                    |                    |

#### C 7057 LADY HAWK 1238 AHA# 44293604 | DOB 08.12.2021 | Polled Hereford Female

C 4212 BLACK HAWK 7057 ET

C 95T LADY TRUST 4212 ET BR BELLE AIR 6011 C 4038 BELLA 9109 ET C 105Y LADY DOMINO 4038

• Phenotype and udder quality for generations.

• Tons of pigment and look.

• Great EPD's.

| 2+6.33 | 2.2.2. | C. 1802  |
|--------|--------|----------|
|        | -      | <u> </u> |
|        | 4 7    |          |
|        |        | <b>.</b> |
|        |        |          |
|        |        | AX.      |
| G      | £∙€    | PDY      |
| BW.    |        | 22       |
| DVV .  |        | Z.Z      |