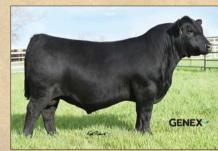

### SELLING HALF-INTEREST IN LOTS 1A - 1D

| Statistics and the | Contraction of the |
|--------------------|--------------------|
| 1                  |                    |
| BW                 | 1.2                |
| ww                 | 69                 |
| YW                 | 99                 |
| мм                 | 42                 |
| M&G                | 77                 |
| UDDR               | 1.3                |
| TEAT               | 1.3                |
| FAT                | 0.002              |
| REA                | 0.77               |
| MARB               | 0.11               |
| \$CHB              | 127                |
| NEW CONTRACTOR     | W28386             |
|                    |                    |

#### C 7057 LADY HAWK 1238 AHA# 44293604 | DOB 08.12.2021 | Polled Hereford Female

C 4212 BLACK HAWK 7057 ET

C 95T LADY TRUST 4212 ET BR BELLE AIR 6011 C 4038 BELLA 9109 ET C 105Y LADY DOMINO 4038

• Phenotype and udder quality for generations.