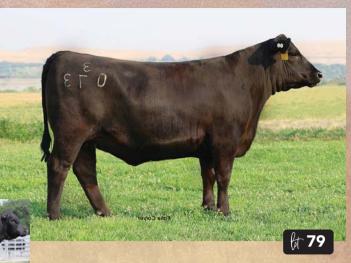

### SELLING HALF-INTEREST IN LOTS 1A - 1D

| Statistics and the | Contraction of the |
|--------------------|--------------------|
| 1                  |                    |
| BW                 | 1.2                |
| ww                 | 69                 |
| YW                 | 99                 |
| мм                 | 42                 |
| M&G                | 77                 |
| UDDR               | 1.3                |
| TEAT               | 1.3                |
| FAT                | 0.002              |
| REA                | 0.77               |
| MARB               | 0.11               |
| \$CHB              | 127                |
| NEW CONTRACTOR     | W28386             |
|                    |                    |

#### C 7057 LADY HAWK 1238 AHA# 44293604 | DOB 08.12.2021 | Polled Hereford Female

C 4212 BLACK HAWK 7057 ET

C 95T LADY TRUST 4212 ET BR BELLE AIR 6011 C 4038 BELLA 9109 ET C 105Y LADY DOMINO 4038

• Phenotype and udder quality for generations.

• Tons of pigment and look.

• Great EPD's.

| 2+6.33 | 2.2.2. | C. 1802  |
|--------|--------|----------|
|        | -      | <u> </u> |
|        | 4 7    |          |
|        |        | <b>.</b> |
|        |        |          |
|        |        | AX.      |
| G      | £∙€    | PDY      |
| BW.    |        | 22       |
| DVV .  |        | Z.Z      |