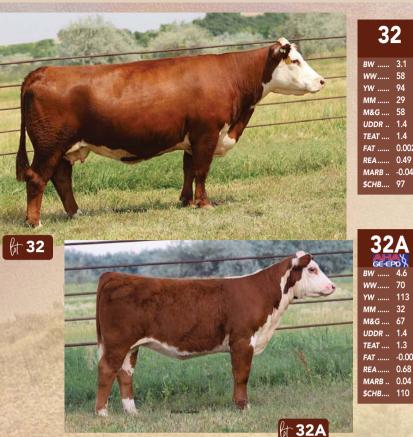

## SELLING HALF-INTEREST IN LOTS 2A & 2B

M\$.

W\$

F\$ . G\$

305

#### **C SECURITY SAL 2030**

AAA# 20365960 | DOB 01.02.2022 | Angus Female

STEVENSON SECURITY

CCC TREASURE TESS 0166

• One of the best young cows we have ever raised.

• Maternal brother was high selling bull in 2024 sale.

• Over 300\$C with all the carcass, scrotal and maternal traits in one. • Flawless phenotype.

**BALDRIDGE ALTERNATIVE E125** 

**STEVENSON PRIDE 4038** 

CCC RENOWN 7060

**CONNEALY TREASURE 558H** 

| Section 2 | 2<br>Angl | B    |
|-----------|-----------|------|
|           | BW        | 0.7  |
| 8         | ww        | 84   |
| 6         | YW        | 132  |
| 8         | ММ        | 29   |
|           | СЕМ       | 13   |
| 56        | MATW      | 64   |
| 8/        | SC        | 1.59 |
|           | М\$       | 86   |
|           | W\$       | 90   |
|           | F\$       | 102  |
|           |           |      |

В\$. С\$.

161 295