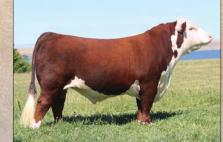

#### C 8140 LADY 7057 HAWK 1262 ET 1B 1/293622 | DOB 08 2/ 2021 | Polled Hereford Fem

|  | ANA# 44273022   DOB 00.24.20.    |                              |
|--|----------------------------------|------------------------------|
|  | C 4212 BLACK HAWK 7057 ET        | C BLACK HAWK DOWN ET         |
|  | C 4212 BLACK HAWK 7057 ET        | C 95T LADY TRUST 4212 ET     |
|  |                                  | BR BELLE AIR 6011            |
|  |                                  | C CJC 89T MISS MILES 4264 ET |
|  |                                  |                              |
|  | • Big time numbers with phenotyp | be - 183 \$CHB, and 512 BMI. |

- Dam is a full sister to Bell Heir.
- Breed leading carcass traits.