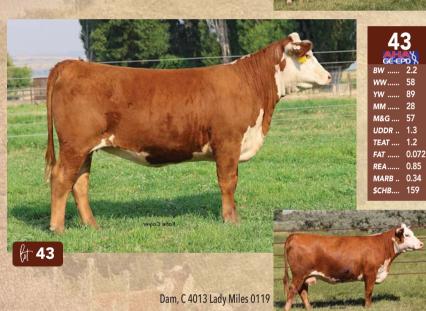

D

... 102

ww..... 67

M&G .... 64

UDDR .. 1.3

TEAT .... 1.3

REA..... 0.88

макв... 0.54 \$СНВ.... 157

YW.

мм

FAT ..

#### C 8140 LADY 7057 HAWK 1262 ET 1B 1/293622 | DOB 08 2/ 2021 | Polled Hereford Fem

|  | ANA# 44273022   DOB 00.24.20.    |                              |
|--|----------------------------------|------------------------------|
|  | C 4212 BLACK HAWK 7057 ET        | C BLACK HAWK DOWN ET         |
|  | C 4212 BLACK HAWK 7057 ET        | C 95T LADY TRUST 4212 ET     |
|  |                                  | BR BELLE AIR 6011            |
|  |                                  | C CJC 89T MISS MILES 4264 ET |
|  |                                  |                              |
|  | • Big time numbers with phenotyp | be - 183 \$CHB, and 512 BMI. |

- Dam is a full sister to Bell Heir.
- Breed leading carcass traits.