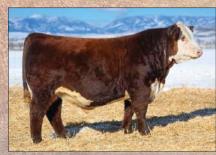

### SELLING HALF-INTEREST IN LOTS 1A - 1D

| Statistics and the | Contraction of the |
|--------------------|--------------------|
| 1                  |                    |
| BW                 | 1.2                |
| ww                 | 69                 |
| YW                 | 99                 |
| мм                 | 42                 |
| M&G                | 77                 |
| UDDR               | 1.3                |
| TEAT               | 1.3                |
| FAT                | 0.002              |
| REA                | 0.77               |
| MARB               | 0.11               |
| \$CHB              | 127                |
| NEW CONTRACTOR     | W28386             |
|                    |                    |

#### C 7057 LADY HAWK 1238 AHA# 44293604 | DOB 08.12.2021 | Polled Hereford Female

C 4212 BLACK HAWK 7057 ET

C 95T LADY TRUST 4212 ET BR BELLE AIR 6011 C 4038 BELLA 9109 ET C 105Y LADY DOMINO 4038

• Phenotype and udder quality for generations.

• Tons of pigment and look.

• Great EPD's.

| 2+6.33 | 2.2.2. | C. 1802  |
|--------|--------|----------|
|        | -      | <u> </u> |
|        | 4 7    |          |
|        |        | <b>.</b> |
|        |        |          |
|        |        | AX.      |
| G      | £∙€    | PDY      |
| BW.    |        | 22       |
| DVV .  |        | Z.Z      |

... 60

WW..

YW .

ΜМ . ... 29

FAT ..

4

M&G .... 59

UDDR .. 1.3

TEAT .... 1.3

REA..... 0.81

MARB .. 0.48

\$СНВ.... 172

0.032

C CJC 4262 LADY GENESIS 1300 ET

LOEWEN GENESIS G16 ET

AHA# 44293655 | DOB 08.30.2021 | Polled Hereford Female NJW 79Z Z311 ENDURE 173D ET LOEWEN 77 48 MISS 344N 4RB42ET