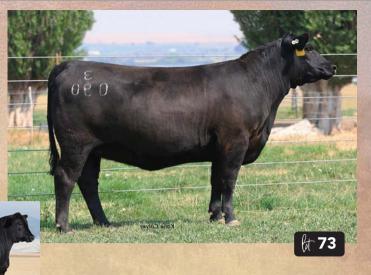

### SELLING HALF-INTEREST IN LOTS 1A - 1D

| Statistics and the | Contraction of the |
|--------------------|--------------------|
| 1                  |                    |
| BW                 | 1.2                |
| ww                 | 69                 |
| YW                 | 99                 |
| мм                 | 42                 |
| M&G                | 77                 |
| UDDR               | 1.3                |
| TEAT               | 1.3                |
| FAT                | 0.002              |
| REA                | 0.77               |
| MARB               | 0.11               |
| \$CHB              | 127                |
| NEW CONTRACTOR     | W28386             |
|                    |                    |

#### C 7057 LADY HAWK 1238 AHA# 44293604 | DOB 08.12.2021 | Polled Hereford Female

C 4212 BLACK HAWK 7057 ET

C 95T LADY TRUST 4212 ET BR BELLE AIR 6011 C 4038 BELLA 9109 ET C 105Y LADY DOMINO 4038

• Phenotype and udder quality for generations.

• Tons of pigment and look.

• Great EPD's.

| 2+6.33 | 2.2.2. | C. 1802  |
|--------|--------|----------|
|        | -      | <u> </u> |
|        | 4 7    |          |
|        |        | <b>.</b> |
|        |        |          |
|        |        | AX.      |
| G      | £∙€    | PDY      |
| BW.    |        | 22       |
| DVV .  |        | Z.Z      |