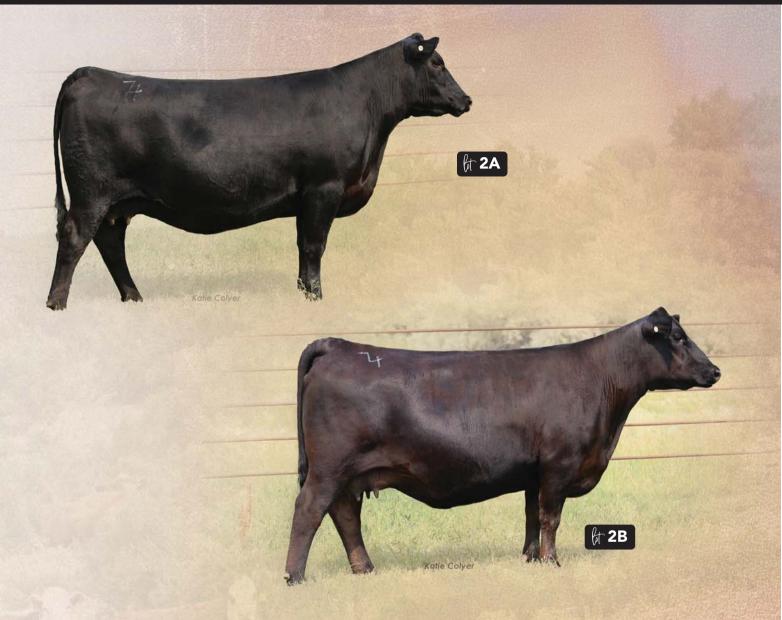

## SELLING HALF-INTEREST IN LOTS 2A & 2B

M\$.

W\$

F\$ . G\$

305

#### **C SECURITY SAL 2030**

AAA# 20365960 | DOB 01.02.2022 | Angus Female

STEVENSON SECURITY

CCC TREASURE TESS 0166

• One of the best young cows we have ever raised.

• Maternal brother was high selling bull in 2024 sale.

• Over 300\$C with all the carcass, scrotal and maternal traits in one. • Flawless phenotype.

**BALDRIDGE ALTERNATIVE E125** 

**STEVENSON PRIDE 4038** 

CCC RENOWN 7060

**CONNEALY TREASURE 558H** 

| Section 2 | 2<br>Angl | B    |
|-----------|-----------|------|
|           | BW        | 0.7  |
| 8         | ww        | 84   |
| 6         | YW        | 132  |
| 8         | ММ        | 29   |
|           | СЕМ       | 13   |
| 56        | MATW      | 64   |
| 8/        | SC        | 1.59 |
|           | М\$       | 86   |
|           | W\$       | 90   |
|           | F\$       | 102  |
|           |           |      |

В\$. С\$.

161 295

#### **C GROWTH FUND TESS 2155** AAA# 20366066 | DOB 01.31.2022 | Angus Female

DEER VALLEY GROWTH FUND BASIN PAYWEIGHT 1682

DEER VALLEY RITA 36113 CONNEALY CAPITALIST 028 CCC CAPITALIST 7018 CCC EX CONSENSUS LADY 5110

• Solid, balanced set of number that offer lots of flexibility.

- Nice sized cow with great structure and build.
- Udder quality with big \$M and \$W values.

Sire of Lot 3A & 3B, C GKB Guardian 1015 ET

\$СНВ.... 173