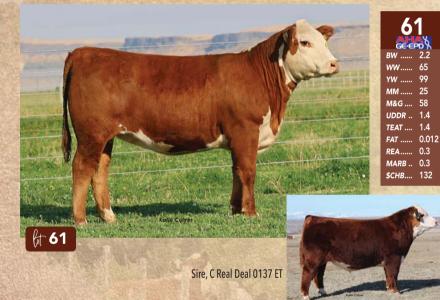

#### C 7057 LADY HAWK 1238 AHA# 44293604 | DOB 08.12.2021 | Polled Hereford Female

C 4212 BLACK HAWK 7057 ET

C 95T LADY TRUST 4212 ET BR BELLE AIR 6011 C 4038 BELLA 9109 ET C 105Y LADY DOMINO 4038

• Phenotype and udder quality for generations.

• Tons of pigment and look.

• Great EPD's.

| 2+6.33 | 2.2.2. | C. 1802  |
|--------|--------|----------|
|        | -      | <u> </u> |
|        | 4 7    |          |
|        |        | <b>.</b> |
|        |        |          |
|        |        | AX.      |
| G      | £∙€    | PDY      |
| BW.    |        | 22       |
| DVV .  |        | Z.Z      |