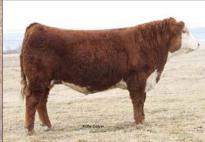

TEAT .... 1.3

REA..... 0.81

MARB .. 0.48

\$СНВ.... 172

0.032

C CJC 4262 LADY GENESIS 1300 ET

LOEWEN GENESIS G16 ET

AHA# 44293655 | DOB 08.30.2021 | Polled Hereford Female NJW 79Z Z311 ENDURE 173D ET LOEWEN 77 48 MISS 344N 4RB42ET

C CJC 89T MISS MILES 4264 ET C MILES MCKEE 2103 ET TH 16G 20N GEMINI 89T

· Combination of calving ease and extra carcass quality.

- Great fronted, lots of look.
- Direct daughter of the great 4264.

| GEIE  | 208   |
|-------|-------|
| BW    | 2.6   |
| ww    | 74    |
| YW    | 112   |
| ММ    | 45    |
| M&G   | 82    |
| UDDR  | 1.5   |
| TEAT  | 1.5   |
| FAT   | 0.002 |
| REA   | 1.07  |
| MARB  | 0.38  |
| \$СНВ | 183   |
|       |       |