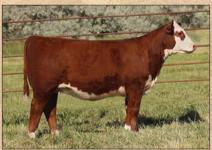

#### C 8140 LADY 7057 HAWK 1262 ET 1B 1/293622 | DOB 08 2/ 2021 | Polled Hereford Fem

|  | ANA# 44273022   DOB 00.24.20.    |                              |
|--|----------------------------------|------------------------------|
|  | C 4212 BLACK HAWK 7057 ET        | C BLACK HAWK DOWN ET         |
|  | C 4212 BLACK HAWK 7057 ET        | C 95T LADY TRUST 4212 ET     |
|  |                                  | BR BELLE AIR 6011            |
|  |                                  | C CJC 89T MISS MILES 4264 ET |
|  |                                  |                              |
|  | • Big time numbers with phenotyp | be - 183 \$CHB, and 512 BMI. |

- Dam is a full sister to Bell Heir.
- Breed leading carcass traits.