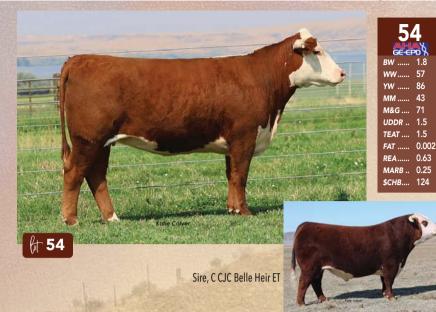

D

... 102

ww..... 67

M&G .... 64

UDDR .. 1.3

TEAT .... 1.3

REA..... 0.88

макв... 0.54 \$СНВ.... 157

YW.

мм

FAT ..

#### C 8140 LADY 7057 HAWK 1262 ET 1B 1/293622 | DOB 08 2/ 2021 | Polled Hereford Fem

|  | ANA# 44273022   DOB 00.24.20.    |                              |
|--|----------------------------------|------------------------------|
|  | C 4212 BLACK HAWK 7057 ET        | C BLACK HAWK DOWN ET         |
|  | C 4212 BLACK HAWK 7057 ET        | C 95T LADY TRUST 4212 ET     |
|  |                                  | BR BELLE AIR 6011            |
|  |                                  | C CJC 89T MISS MILES 4264 ET |
|  |                                  |                              |
|  | • Big time numbers with phenotyp | be - 183 \$CHB, and 512 BMI. |

- Dam is a full sister to Bell Heir.
- Breed leading carcass traits.