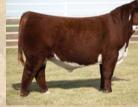

#### C 7057 LADY HAWK 1238 AHA# 44293604 | DOB 08.12.2021 | Polled Hereford Female

C 4212 BLACK HAWK 7057 ET

C 95T LADY TRUST 4212 ET BR BELLE AIR 6011 C 4038 BELLA 9109 ET C 105Y LADY DOMINO 4038

• Phenotype and udder quality for generations.

• Tons of pigment and look.

• Great EPD's.

| 2+6.33 | 2.2.2. | C. 1802  |
|--------|--------|----------|
|        | -      | <u> </u> |
|        | 4 7    |          |
|        |        | <b>.</b> |
|        |        |          |
|        |        | AX.      |
| G      | £∙€    | PDY      |
| BW.    |        | 22       |
| DVV .  |        | Z.Z      |