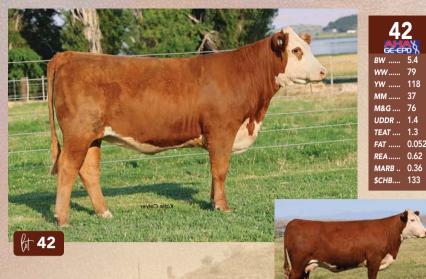

... 60

WW..

YW .

ΜМ . ... 29

FAT ..

4

M&G .... 59

UDDR .. 1.3

TEAT .... 1.3

REA..... 0.81

MARB .. 0.48

\$СНВ.... 172

0.032

C CJC 4262 LADY GENESIS 1300 ET

LOEWEN GENESIS G16 ET

AHA# 44293655 | DOB 08.30.2021 | Polled Hereford Female NJW 79Z Z311 ENDURE 173D ET LOEWEN 77 48 MISS 344N 4RB42ET

C CJC 89T MISS MILES 4264 ET C MILES MCKEE 2103 ET TH 16G 20N GEMINI 89T

· Combination of calving ease and extra carcass quality.

- Great fronted, lots of look.
- Direct daughter of the great 4264.

| GEIE  | 208   |
|-------|-------|
| BW    | 2.6   |
| ww    | 74    |
| YW    | 112   |
| ММ    | 45    |
| M&G   | 82    |
| UDDR  | 1.5   |
| TEAT  | 1.5   |
| FAT   | 0.002 |
| REA   | 1.07  |
| MARB  | 0.38  |
| \$СНВ | 183   |
|       |       |