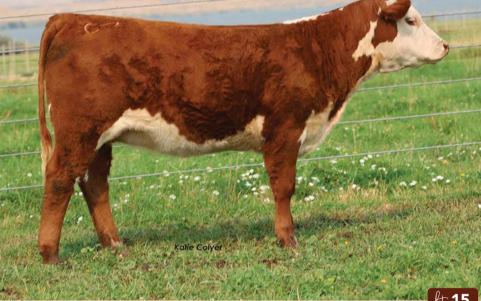

These are two great show heifer prospects out of the first ever Congress Champion Female Classy Lass 9153 for Griswold Cattle. Lot 14 is a March polled heifer that keeps coming on strong and by sale time we look for her to be one of the popular choices for a junior show heifer. Lot 15 is a January polled female that is wide built and heavy structured.

Dam, C 8086 Lady Sancho 1066 ET

Sire, C Cuda Belle 2111

ft 16

| 16    |       |
|-------|-------|
| BW    | 1.8   |
| ww    | 67    |
| YW    | 109   |
| мм    | 43    |
| M&G   | 76    |
| UDDR  | 1.2   |
| TEAT  | 1.2   |
| FAT   | 0.042 |
| REA   | 0.83  |
| MARB  | 0.22  |
| \$СНВ | 145   |

#### C PRH 1066 BELLE 4033 ET

Ser Co

Katie Colyer

AHA# 44559273 | DOB 01.27.2024 | Polled Hereford Female C BARRACUDA 0114 ET C CUDA BELLE 2111 C LADY BELL ADVANCE 0053 ECR 628 IVYS ADVANCE 8923 ET C 8086 LADY SANCHO 1066 ET C 4038 BELLE LASS 8086 ET