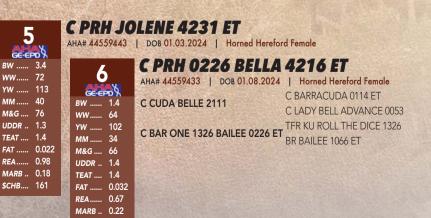

Katie Colyei

Dam to Lot 5 & 6, C Bar One 1326 Bailee 0226 ET

Sire to Lot 5 & 6, C Cuda Belle 2111

5

Kalie Colye

These two sisters are incredible but the lot 5 heifer is unbelievable. I'm not sure we have ever seen one with this much shape and power, yet still has a beautiful feminine look, while blending it all together impeccably. She has been a standout all summer, as visitors never miss her and always want another look before leaving because she is truly one of a kind. Lot 6 is no slouch. She has the same pattern and without her sister she would still be a sale feature. The donor dam 0226 was the champion female at the 2022 National Western and is becoming a big time donor. The sire, Cuda Belle 2111 will have everybody's attention after you see this first crop of calves. We used him a lot and we still don't think we used him enough.

### **C PRH 0114 BARBIE 4009 ET**

AHA# 44559251 | DOB 02.29.2024 | Horned Hereford Female

C BARRACUDA 0114 ET

BEHM 100W CUDA 504C C 105Y LADY DOMINO 4038 TFR KU ROLL THE DICE 1326 BR BAILEE 1066 ET

C BAR ONE 1326 BAILEE 0226 ET

Here is a 3/4 sister to lots 5 and 6 sired by Barracuda. This one has some extra white on her but if you study her pattern and build she resembles her mother 0226. Lots of turn to her rib and belly shape. Solid numbers with low BW allows you to reach out and use some power bulls.