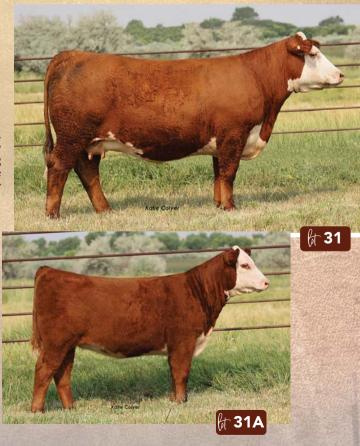

dder attachment, replicating her Belle Air mother. She has the ability to raise you a show heifer.

| 31    | A     |
|-------|-------|
| BW    | 1.1   |
| ww    | 60    |
| YW    | 100   |
| мм    | 33    |
| M&G   | 64    |
| UDDR  | 1.3   |
| TEAT  | 1.4   |
| FAT   | 0.012 |
| REA   | 0.59  |
| MARB  | 0.22  |
| \$CHB | 134   |

### C 2111 CUDA BELL 4152

AHA# 44559380 | DOB 01.29.2024 | Horned Hereford Female

C CUDA BELLE 2111

C 9354 VALOR LASS 2056

C BARRACUDA 0114 ET C LADY BELL ADVANCE 0053 C BAR1 BAILEE VALOR 9354 C BELLE 8138

31A represents a perfect blend of genetics that shows off what her sire Cuda Belle can do. These powerful cows that need some help with numbers can be fixed in one generation without giving up phenotype and power. We like this heifer calf a great deal.



32

вw ..... 3.1

ww..... 58 YW ..... 94 MM ..... 29

M&G.... 58 uddr .. 1.4

теат .... 1.4

FAT ..... 0.002

MARB .. -0.04

\$СНВ.... 97

BW ..

ww..... 70 YW ..... 113

мм..... 32 м&G.... 67 UDDR .. 1.4

теат .... 1.3

FAT ..... -0.008 rea..... 0.68

MARB .. 0.04

GEIEPD

ww..... 51

YW ..... 81

мм..... 22

M&G.... 48 UDDR .. 1.3

TEAT .... 1.3

FAT ..... 0.002

REA..... 0.47

MARB .. 0.33

\$СНВ.... 136

GE-EPD RW

M&G.... 57 UDDR .. 1.2

теат .... 1.1

REA..... 0.8 MARB .. 0.26

\$СНВ.... 146

FAT ..... 0.002

51 WW..... 62 YW ..... 94 мм..... 26

4.6



### C 6018 MS CANADA 9362

AHA# 44077476 | DOB 10.12.2019 | Polled Hereford Female

WLB WINCHESTER ANSER 90X 10Z WLB MR CANADA 10Z 15B **REMITALL GRAVES JUNO 204S** CRR 5280 C 1311 5280 LADY 6018 ET

C 88X NOTICE ME 1311 ET

AI Bred