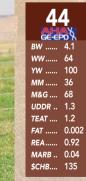

### SELLING HALF-INTEREST IN LOTS 1A - 1D

| Statistics and the | Contraction of the |
|--------------------|--------------------|
| 1                  |                    |
| BW                 | 1.2                |
| ww                 | 69                 |
| YW                 | 99                 |
| мм                 | 42                 |
| M&G                | 77                 |
| UDDR               | 1.3                |
| TEAT               | 1.3                |
| FAT                | 0.002              |
| REA                | 0.77               |
| MARB               | 0.11               |
| \$CHB              | 127                |
| NEW CONTRACTOR     | W28386             |
|                    |                    |