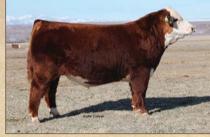

### SELLING HALF-INTEREST IN LOTS 1A - 1D

| Statistics and the | Contraction of the |
|--------------------|--------------------|
| 1                  |                    |
| BW                 | 1.2                |
| ww                 | 69                 |
| YW                 | 99                 |
| мм                 | 42                 |
| M&G                | 77                 |
| UDDR               | 1.3                |
| TEAT               | 1.3                |
| FAT                | 0.002              |
| REA                | 0.77               |
| MARB               | 0.11               |
| \$CHB              | 127                |
| NEW CONTRACTOR     | W28386             |
|                    |                    |

#### C 7057 LADY HAWK 1238 AHA# 44293604 | DOB 08.12.2021 | Polled Hereford Female

C 4212 BLACK HAWK 7057 ET

C 95T LADY TRUST 4212 ET BR BELLE AIR 6011 C 4038 BELLA 9109 ET C 105Y LADY DOMINO 4038

• Phenotype and udder quality for generations.

• Tons of pigment and look.

• Great EPD's.

| 2+6.33 | 2.2.2. | C. 1802  |
|--------|--------|----------|
|        | -      | <u> </u> |
|        | 4 7    |          |
|        |        | <b>.</b> |
|        |        |          |
|        |        | AX.      |
| G      | £∙€    | PDY      |
| BW.    |        | 22       |
| DVV .  |        | Z.Z      |