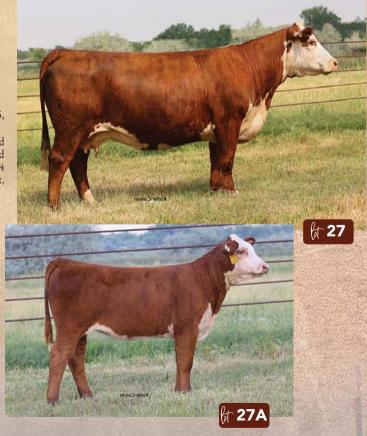

MARB .. 0.66

\$СНВ.... 179

C VALERIE DOM 4093

AHA# 44559327 | DOB 02.24.2024 | Polled Hereford Female

**SR DOMINATE 308F ET** 

C VALERIE 0269

**BCC DOMINATOR 619D** CHURCHILL LADY 1162Y ET **EFBEEF BR VALIDATED B413** PERKS RF 4Z BLITZ 8063 ET

This female caught our eye this spring when we were in AI season and we felt she would be an incredible show heifer for a junior. She is sleek necked and attractive but has the build and body for today's show scene. This would make a great spring and summer show heifer but also as a bred she could be wicked. When this one gets out in the picture pen and throws her head in the air what a great look she gives you.

| 27    |       |
|-------|-------|
| BW    | 4.6   |
| ww    | 54    |
| YW    | 70    |
| мм    | 30    |
| M&G   | 57    |
| UDDR  | 1.3   |
| TEAT  | 1.3   |
| FAT   | 0.012 |
| REA   | 0.33  |
| MARB  | 0.24  |
| \$СНВ | 127   |

### C 4196 DOUBLE MILES 9288 ET

AHA# 44077404 | DOB 08.19.2019 | Horned Hereford Female C DOUBLE YOUR MILES 6077 ET C 88X NOTICE ME 1311 ET C MILES MCKEE 2103 ET C 812U MISS MILES 4196 ET

CL 1 DOMINETTE 812U 1ET

AI Bred 04/08/2024 to SHF Legion H315 L060 due 01/16/2025, Checked Safe

A very intriguing pedigree and a combination that has been very good for us. Note that 1311 and Miles are on both sides of the pedigree and her dam was always among our favorites. 9288 boasts an AWWR of 104 with both heifers retained in the herd. A front pasture kind. Hard to fault, great pigment, high capacity, easy fleshing cow.