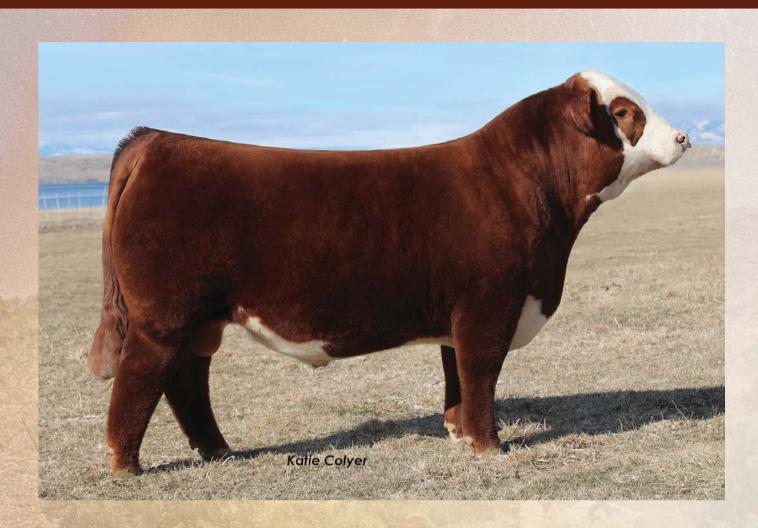

### SELLING HALF-INTEREST IN LOTS 1A - 1D

| Statistics and the | Contraction of the |
|--------------------|--------------------|
| 1                  |                    |
| BW                 | 1.2                |
| ww                 | 69                 |
| YW                 | 99                 |
| мм                 | 42                 |
| M&G                | 77                 |
| UDDR               | 1.3                |
| TEAT               | 1.3                |
| FAT                | 0.002              |
| REA                | 0.77               |
| MARB               | 0.11               |
| \$CHB              | 127                |
| NEW CONTRACTOR     | W28386             |
|                    |                    |

#### C 7057 LADY HAWK 1238 AHA# 44293604 | DOB 08.12.2021 | Polled Hereford Female

C 4212 BLACK HAWK 7057 ET

C 95T LADY TRUST 4212 ET BR BELLE AIR 6011 C 4038 BELLA 9109 ET C 105Y LADY DOMINO 4038

• Phenotype and udder quality for generations.

• Tons of pigment and look.

• Great EPD's.

| 2+6.33 | 2.2.2. | C. 1802  |
|--------|--------|----------|
|        | -      | <u> </u> |
|        | 4 7    |          |
|        |        | <b>.</b> |
|        |        |          |
|        |        | AX.      |
| G      | £∙€    | PDY      |
| BW.    |        | 22       |
| DVV .  |        | Z.Z      |