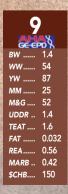

| 10<br>Ge epo ( |       |  |
|----------------|-------|--|
| BW             | 2.9   |  |
| ww             | 72    |  |
| YW             | 118   |  |
| мм             | 32    |  |
| M&G            | 68    |  |
| UDDR           | 1.3   |  |
| TEAT           | 1.3   |  |
| FAT            | 0.032 |  |
| REA            | 1.05  |  |

MARB .. 0.2

\$СНВ.... 177