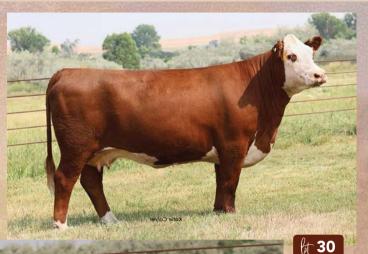

## SELLING HALF-INTEREST IN LOTS 2A & 2B

M\$.

W\$

F\$ . G\$

305

#### **C SECURITY SAL 2030**

AAA# 20365960 | DOB 01.02.2022 | Angus Female

STEVENSON SECURITY

CCC TREASURE TESS 0166

• One of the best young cows we have ever raised.

• Maternal brother was high selling bull in 2024 sale.

• Over 300\$C with all the carcass, scrotal and maternal traits in one. • Flawless phenotype.

**BALDRIDGE ALTERNATIVE E125** 

**STEVENSON PRIDE 4038** 

CCC RENOWN 7060

**CONNEALY TREASURE 558H** 

| Section 2 | 2<br>Angl | B    |
|-----------|-----------|------|
|           | BW        | 0.7  |
| 8         | ww        | 84   |
| 6         | YW        | 132  |
| 8         | ММ        | 29   |
|           | СЕМ       | 13   |
| 56        | MATW      | 64   |
| 8/        | SC        | 1.59 |
|           | М\$       | 86   |
|           | W\$       | 90   |
|           | F\$       | 102  |
|           |           |      |

В\$. С\$.

161 295