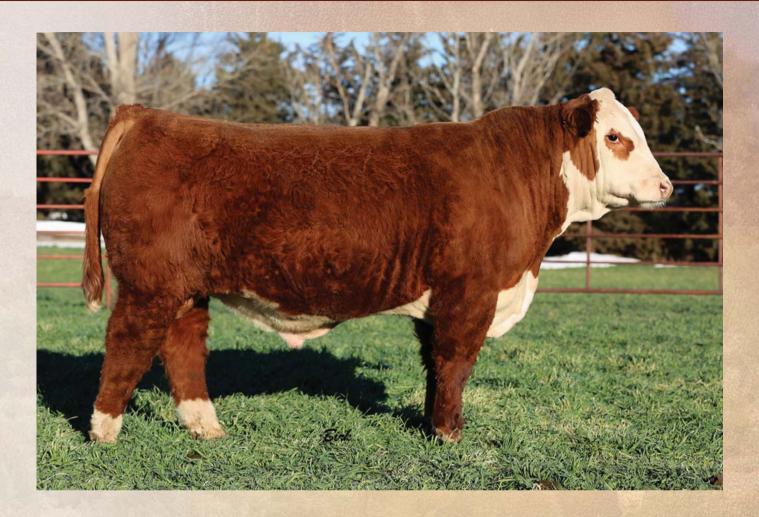

... 60

WW..

YW .

ΜМ . ... 29

FAT ..

4

M&G .... 59

UDDR .. 1.3

TEAT .... 1.3

REA..... 0.81

MARB .. 0.48

\$СНВ.... 172

0.032

C CJC 4262 LADY GENESIS 1300 ET

LOEWEN GENESIS G16 ET

AHA# 44293655 | DOB 08.30.2021 | Polled Hereford Female NJW 79Z Z311 ENDURE 173D ET LOEWEN 77 48 MISS 344N 4RB42ET

C CJC 89T MISS MILES 4264 ET C MILES MCKEE 2103 ET TH 16G 20N GEMINI 89T

· Combination of calving ease and extra carcass quality.

- Great fronted, lots of look.
- Direct daughter of the great 4264.

| GEIE  | 208   |
|-------|-------|
| BW    | 2.6   |
| ww    | 74    |
| YW    | 112   |
| ММ    | 45    |
| M&G   | 82    |
| UDDR  | 1.5   |
| TEAT  | 1.5   |
| FAT   | 0.002 |
| REA   | 1.07  |
| MARB  | 0.38  |
| \$СНВ | 183   |
|       |       |