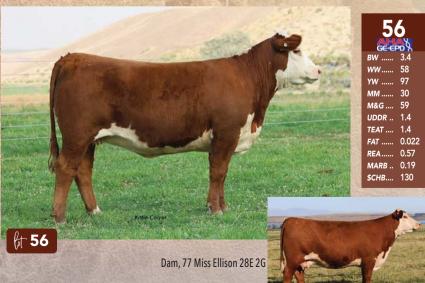

6

\$СНВ.... 141

Dam, C Pure Gold Lass 0275

| <b>7</b> |       |  |
|----------|-------|--|
| BW       | 3.4   |  |
| ww       | 71    |  |
| YW       | 109   |  |
| ММ       | 36    |  |
| M&G      | 71    |  |
| UDDR     | 1.2   |  |
| TEAT     | 1.2   |  |
| FAT      | 0.002 |  |
| REA      | 0.8   |  |
| MARB     | 0.24  |  |
| \$CHB    | 162   |  |

### C 79H SHERMA 4207 ET

AHA# 44559426 | DOB 01.05.2024 | Polled Hereford Female

朝鮮のなる

77 MISS GRADY 2G 79H

CHURCHILL W4 SHERMAN 2157K ET KCF BENNETT RESOLVE G595 CHURCHILL LADY 079H ET LOEWEN GRADY B42 G15 ET 77 MISS ELLISON 28E 2G

This is a great donor prospect with all the cow power behind her to have confidence in that statement. Her EPD profile will allow you to mate her whatever direction you want to go. Her mother is a donor that we are extremely excited about with extra look and color with superior udder quality. She has lots of body and cow look and over a 1 REA.