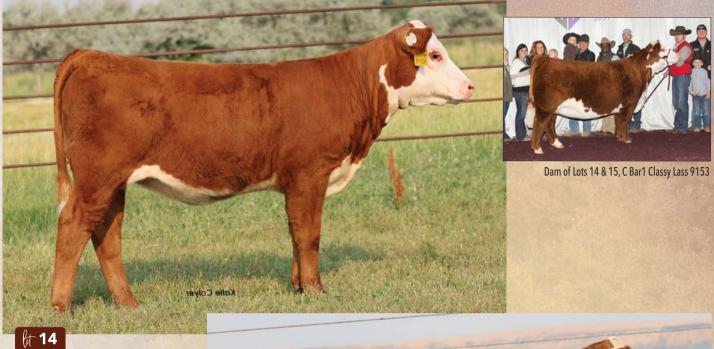

#### C RTC GAGA 4215 ET AHA# 44559432 | DOB 03.02.2024 | Polled Hereford Female GEIEPD **C RTC PENNY 4204 ET** 4 3 15 ww..... 57 AHA# 44559424 | DOB 01.24.2024 | Polled Hereford Female GE-EPO V ..... 4.9 ... 91 TFR KU ROLL THE DICE 1326 ... 31 BW ..... CH HIGH ROLLER 756 ET CH MAGIE 8023 ww..... 62 M&G .... 60 C BAR1 CLASSY LASS 9153 T/R BPF AMERICANCLASSIC 561CET C BAR 1 MISS MILES 5308 ET UDDR .. 1.3 TEAT .... 1.3 мм..... 29 M&G .... 60 FAT ..... 0.012 REA..... 0.58 UDDR .. 1.2 теат .... 1.2 MARB .. -0.1 FAT ..... -0.038 \$СНВ.... 101 REA..... 0.52 MARB .. -0.07 \$СНВ.... 99

These are two great show heifer prospects out of the first ever Congress Champion Female Classy Lass 9153 for Griswold Cattle. Lot 14 is a March polled heifer that keeps coming on strong and by sale time we look for her to be one of the popular choices for a junior show heifer. Lot 15 is a January polled female that is wide built and heavy structured.