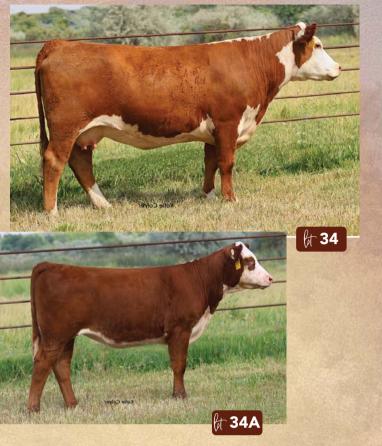

#### C 8140 LADY 7057 HAWK 1262 ET 1B 1/293622 | DOB 08 2/ 2021 | Polled Hereford Fem

|  | ANA# 44273022   DOB 00.24.20.    |                              |
|--|----------------------------------|------------------------------|
|  | C 4212 BLACK HAWK 7057 ET        | C BLACK HAWK DOWN ET         |
|  | C 4212 BLACK HAWK 7057 ET        | C 95T LADY TRUST 4212 ET     |
|  |                                  | BR BELLE AIR 6011            |
|  |                                  | C CJC 89T MISS MILES 4264 ET |
|  |                                  |                              |
|  | • Big time numbers with phenotyp | be - 183 \$CHB, and 512 BMI. |

- Dam is a full sister to Bell Heir.
- Breed leading carcass traits.

### C HAWK LADY VALIDATED 1309

AHA# 44294546 | DOB 09.03.2021 | Polled Hereford Female EFBEEF TFL U208 TESTED X651 ET **EFBEEF BR VALIDATED B413 EFBEEF 4R THYRA Y865** C BLACK HAWK DOWN ET C BLACK HAWK LADY 7045 C 2052 LADY VIC 5099 ET • Balanced profile with tons of mating options. .... -0.008

- Chart topping IMF and REA combo.
- Lots of great cows in her pedigree including 2052 and Bailee.

23rd ANNUAL FALL FEMALE SALE