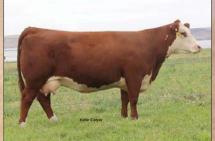

C CJC 89T MISS MILES 4264 ET C MILES MCKEE 2103 ET TH 16G 20N GEMINI 89T

· Combination of calving ease and extra carcass quality.

- Great fronted, lots of look.
- Direct daughter of the great 4264.

| GEIE  | 208   |
|-------|-------|
| BW    | 2.6   |
| ww    | 74    |
| YW    | 112   |
| ММ    | 45    |
| M&G   | 82    |
| UDDR  | 1.5   |
| TEAT  | 1.5   |
| FAT   | 0.002 |
| REA   | 1.07  |
| MARB  | 0.38  |
| \$СНВ | 183   |
|       |       |

D

... 102

ww..... 67

M&G .... 64

UDDR .. 1.3

TEAT .... 1.3

REA..... 0.88

макв... 0.54 \$СНВ.... 157

YW.

мм

FAT ..

#### C 8140 LADY 7057 HAWK 1262 ET 1B 1/293622 | DOB 08 2/ 2021 | Polled Hereford Fem

|  | ANA# 44273022   DOB 00.24.20.    |                              |
|--|----------------------------------|------------------------------|
|  | C 4212 BLACK HAWK 7057 ET        | C BLACK HAWK DOWN ET         |
|  | C 4212 BLACK HAWK 7057 ET        | C 95T LADY TRUST 4212 ET     |
|  |                                  | BR BELLE AIR 6011            |
|  |                                  | C CJC 89T MISS MILES 4264 ET |
|  |                                  |                              |
|  | • Big time numbers with phenotyp | be - 183 \$CHB, and 512 BMI. |

- Dam is a full sister to Bell Heir.
- Breed leading carcass traits.