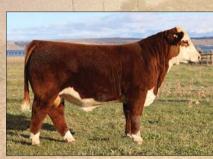

### SELLING HALF-INTEREST IN LOTS 1A - 1D

| Statistics and the | Contraction of the |
|--------------------|--------------------|
| 1                  |                    |
| BW                 | 1.2                |
| ww                 | 69                 |
| YW                 | 99                 |
| мм                 | 42                 |
| M&G                | 77                 |
| UDDR               | 1.3                |
| TEAT               | 1.3                |
| FAT                | 0.002              |
| REA                | 0.77               |
| MARB               | 0.11               |
| \$CHB              | 127                |
| NEW CONTRACTOR     | W28386             |
|                    |                    |

#### C 7057 LADY HAWK 1238 AHA# 44293604 | DOB 08.12.2021 | Polled Hereford Female

C 4212 BLACK HAWK 7057 ET

C 95T LADY TRUST 4212 ET BR BELLE AIR 6011 C 4038 BELLA 9109 ET C 105Y LADY DOMINO 4038

• Phenotype and udder quality for generations.

• Tons of pigment and look.

• Great EPD's.

| 2+6.33 | 2.2.2. | C. 1802  |
|--------|--------|----------|
|        | -      | <u> </u> |
|        | 4 7    |          |
|        |        | <b>.</b> |
|        |        |          |
|        |        | AX.      |
| G      | £∙€    | PDY      |
| BW.    |        | 22       |
| DVV .  |        | Z.Z      |