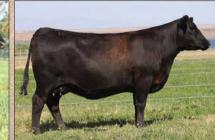

#### C 1311 GUARDIAN GAL 4199 ET AHA# 44559419 | DOB 02.01.2024 | Horned Hereford Female C 1311 GUARDIAN 3337 ET

C GKB GUARDIAN 1015 ET C 88X NOTICE ME 1311 ET

AHA# 44509748 | DOB 09.20.2023 | Horned Hereford Female LOEWEN GENESIS G16 ET C CJC BELLE AIR LASS 8037 ET NJW 98S R117 RIBEYE 88X ET C NOTICE ME ET

We are excited to be able to kick off the heifer calf division this year with two direct daughters of 1311. These kind are rarely offered for sale and when they are these are the kind to build a program around. With over \$1.5 million dollars of progeny sales, 1311 has proven to be one of the breeds most elite cows with 29 sons averaging 34K and 20 females averaging 32K. Lot 3A is a sight to see. All the color and look with body and build. She will not only build show cattle but also herd sires for years to come. Her fall sister 3B is a solid female with a touch more, \$CHB and carcass values. Terms will be announced sale day.