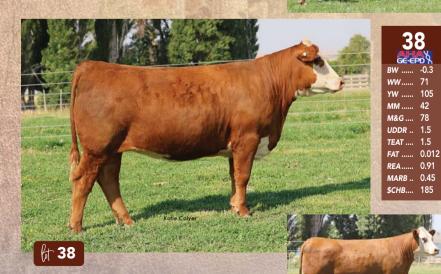

#### C 1311 GUARDIAN GAL 4199 ET AHA# 44559419 | DOB 02.01.2024 | Horned Hereford Female C 1311 GUARDIAN 3337 ET

C GKB GUARDIAN 1015 ET C 88X NOTICE ME 1311 ET

AHA# 44509748 | DOB 09.20.2023 | Horned Hereford Female LOEWEN GENESIS G16 ET C CJC BELLE AIR LASS 8037 ET NJW 98S R117 RIBEYE 88X ET C NOTICE ME ET

We are excited to be able to kick off the heifer calf division this year with two direct daughters of 1311. These kind are rarely offered for sale and when they are these are the kind to build a program around. With over \$1.5 million dollars of progeny sales, 1311 has proven to be one of the breeds most elite cows with 29 sons averaging 34K and 20 females averaging 32K. Lot 3A is a sight to see. All the color and look with body and build. She will not only build show cattle but also herd sires for years to come. Her fall sister 3B is a solid female with a touch more, \$CHB and carcass values. Terms will be announced sale day.