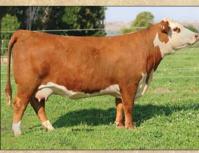

#### C 7057 LADY HAWK 1238 AHA# 44293604 | DOB 08.12.2021 | Polled Hereford Female

C 4212 BLACK HAWK 7057 ET

C 95T LADY TRUST 4212 ET BR BELLE AIR 6011 C 4038 BELLA 9109 ET C 105Y LADY DOMINO 4038

• Phenotype and udder quality for generations.

• Tons of pigment and look.

• Great EPD's.

| 2+6.33 | 2.2.2. | C. 1802  |
|--------|--------|----------|
|        | -      | <u> </u> |
|        | 4 7    |          |
|        |        | <b>.</b> |
|        |        |          |
|        |        | AX.      |
| G      | £∙€    | PDY      |
| BW.    |        | 22       |
| DVV .  |        | Z.Z      |