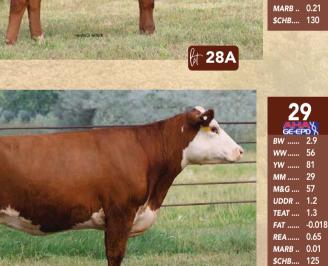

### C HAWK LADY VALIDATED 1309

AHA# 44294546 | DOB 09.03.2021 | Polled Hereford Female EFBEEF TFL U208 TESTED X651 ET **EFBEEF BR VALIDATED B413 EFBEEF 4R THYRA Y865** C BLACK HAWK DOWN ET C BLACK HAWK LADY 7045 C 2052 LADY VIC 5099 ET • Balanced profile with tons of mating options. .... -0.008

- Chart topping IMF and REA combo.
- Lots of great cows in her pedigree including 2052 and Bailee.

23rd ANNUAL FALL FEMALE SALE