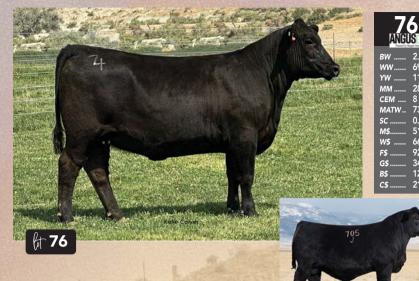

### SELLING HALF-INTEREST IN LOTS 1A - 1D

| Statistics and the | Contraction of the |
|--------------------|--------------------|
| 1                  |                    |
| BW                 | 1.2                |
| ww                 | 69                 |
| YW                 | 99                 |
| мм                 | 42                 |
| M&G                | 77                 |
| UDDR               | 1.3                |
| TEAT               | 1.3                |
| FAT                | 0.002              |
| REA                | 0.77               |
| MARB               | 0.11               |
| \$CHB              | 127                |
| NEW CONTRACTOR     | W28386             |
|                    |                    |

#### C 7057 LADY HAWK 1238 AHA# 44293604 | DOB 08.12.2021 | Polled Hereford Female

C 4212 BLACK HAWK 7057 ET

C 95T LADY TRUST 4212 ET BR BELLE AIR 6011 C 4038 BELLA 9109 ET C 105Y LADY DOMINO 4038

• Phenotype and udder quality for generations.

• Tons of pigment and look.

• Great EPD's.

| 2+6.33 | 2.2.2. | C. 1802  |
|--------|--------|----------|
|        | -      | <u> </u> |
|        | 4 7    |          |
|        |        | <b>.</b> |
|        |        |          |
|        |        | AX.      |
| G      | £∙€    | PDY      |
| BW.    |        | 22       |
| DVV .  |        | Z.Z      |

... 60

WW..

YW .

ΜМ . ... 29

FAT ..

4

M&G .... 59

UDDR .. 1.3

TEAT .... 1.3

REA..... 0.81

MARB .. 0.48

\$СНВ.... 172

0.032

C CJC 4262 LADY GENESIS 1300 ET

LOEWEN GENESIS G16 ET

AHA# 44293655 | DOB 08.30.2021 | Polled Hereford Female NJW 79Z Z311 ENDURE 173D ET LOEWEN 77 48 MISS 344N 4RB42ET