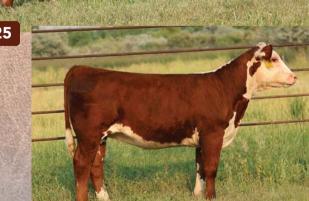

... 60

WW..

YW .

ΜМ . ... 29

FAT ..

4

M&G .... 59

UDDR .. 1.3

TEAT .... 1.3

REA..... 0.81

MARB .. 0.48

\$СНВ.... 172

0.032

C CJC 4262 LADY GENESIS 1300 ET

LOEWEN GENESIS G16 ET

AHA# 44293655 | DOB 08.30.2021 | Polled Hereford Female NJW 79Z Z311 ENDURE 173D ET LOEWEN 77 48 MISS 344N 4RB42ET

C CJC 89T MISS MILES 4264 ET C MILES MCKEE 2103 ET TH 16G 20N GEMINI 89T

· Combination of calving ease and extra carcass quality.

- Great fronted, lots of look.
- Direct daughter of the great 4264.

| GEIE  | 208   |
|-------|-------|
| BW    | 2.6   |
| ww    | 74    |
| YW    | 112   |
| ММ    | 45    |
| M&G   | 82    |
| UDDR  | 1.5   |
| TEAT  | 1.5   |
| FAT   | 0.002 |
| REA   | 1.07  |
| MARB  | 0.38  |
| \$СНВ | 183   |
|       |       |