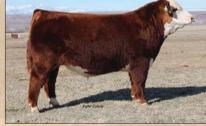

#### C 8140 LADY 7057 HAWK 1262 ET 1B 1/293622 | DOB 08 2/ 2021 | Polled Hereford Fem

|  | ANA# 44273022   DOB 00.24.20.    |                              |
|--|----------------------------------|------------------------------|
|  | C 4212 BLACK HAWK 7057 ET        | C BLACK HAWK DOWN ET         |
|  | C 4212 BLACK HAWK 7057 ET        | C 95T LADY TRUST 4212 ET     |
|  |                                  | BR BELLE AIR 6011            |
|  |                                  | C CJC 89T MISS MILES 4264 ET |
|  |                                  |                              |
|  | • Big time numbers with phenotyp | be - 183 \$CHB, and 512 BMI. |

- Dam is a full sister to Bell Heir.
- Breed leading carcass traits.