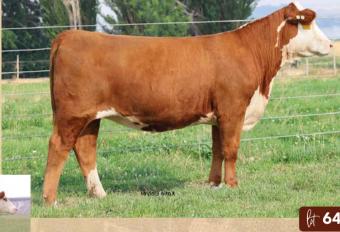

TEAT .... 1.3

REA..... 0.81

MARB .. 0.48

\$СНВ.... 172

0.032

C CJC 4262 LADY GENESIS 1300 ET

LOEWEN GENESIS G16 ET

AHA# 44293655 | DOB 08.30.2021 | Polled Hereford Female NJW 79Z Z311 ENDURE 173D ET LOEWEN 77 48 MISS 344N 4RB42ET

C CJC 89T MISS MILES 4264 ET C MILES MCKEE 2103 ET TH 16G 20N GEMINI 89T

· Combination of calving ease and extra carcass quality.

- Great fronted, lots of look.
- Direct daughter of the great 4264.

| GEIE  | 208   |
|-------|-------|
| BW    | 2.6   |
| ww    | 74    |
| YW    | 112   |
| ММ    | 45    |
| M&G   | 82    |
| UDDR  | 1.5   |
| TEAT  | 1.5   |
| FAT   | 0.002 |
| REA   | 1.07  |
| MARB  | 0.38  |
| \$СНВ | 183   |
|       |       |