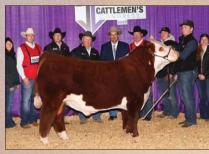

man 2157K

Dam, C 1311 Genesis Gal 2138 ET



#### FIVE FROZEN EMBRYOS Selling five IVF embryos.

CHURCHILL SMOKEY 3128L ET

C 1311 GENESIS GAL 2138 ET

RST FINAL PRINT 0016 BR VALIDATED B413 6035 LOEWEN GENESIS G16 ET C 88X NOTICE ME 1311 ET

- Donor dam is full sister to Arlo
- She is our record high selling female
- EPD's on this mating will be incredible



Sire, Churchill Smokey 3128L ET



Dam, C 1311 Genesis Gal 2138 ET



## FOUR FROZEN EMBRYOS

Selling four conventional embryos.

**BR GKB WINCHESTER 1314** 

KLD RW MERCY ME D83 ET

BR BELLE AIR E133 ET BR ANASTASIA E117 ET UPS SENSATION 2296 ET

RW MINDY 3078 6096

Powerful mating here

- Dam is full sister to Marksmen
- This could produce an incredible show heifer



Sire, BR GKB Winchester 1314



Dam, KLD RW Mercy Me D83 ET





Sire, BR GKB Winchester 1314



Dam, C 88X Ribeye Lady 5113

90

#### **FIVE FROZEN EMBRYOS** Selling five conventional embryos.

**BR GKB WINCHESTER 1314** 

**BR BELLE AIR E133 ET BR ANASTASIA E117 ET** NJW 98S R117 RIBEYE 88X ET C 105Y LADY DOMINO 3205

- Donor dam 5113 sells as lot 25
- These should blend well

C 88X RIBEYE LADY 5113

- Moderate sized big bodied cow
- Sire has tons of growth and muscle



Sire, C CJC 4264/4013/0195



Dam, C 7057 Lady Hawk 1238

| л | <b>THREE FROZEN EMBRYOS</b>         |
|---|-------------------------------------|
| 1 | Selling three conventional embryos. |

C CJC 4264/4013/0195

9

C 7057 LADY HAWK 1238

INNISFAIL WHR X651/723 4013 ET C CJC 89T MISS MILES 4264 ET C 4212 BLACK HAWK 7057 ET C 4038 BELLA 9109 ET

- Donor dam is lot 1A
- Great young co