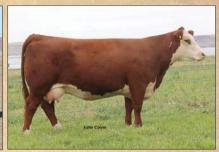

TEAT .... 1.3

REA..... 0.81

MARB .. 0.48

\$СНВ.... 172

0.032

C CJC 4262 LADY GENESIS 1300 ET

LOEWEN GENESIS G16 ET

AHA# 44293655 | DOB 08.30.2021 | Polled Hereford Female NJW 79Z Z311 ENDURE 173D ET LOEWEN 77 48 MISS 344N 4RB42ET

C CJC 89T MISS MILES 4264 ET C MILES MCKEE 2103 ET TH 16G 20N GEMINI 89T

· Combination of calving ease and extra carcass quality.

- Great fronted, lots of look.
- Direct daughter of the great 4264.

| GEIE  | 208   |
|-------|-------|
| BW    | 2.6   |
| ww    | 74    |
| YW    | 112   |
| ММ    | 45    |
| M&G   | 82    |
| UDDR  | 1.5   |
| TEAT  | 1.5   |
| FAT   | 0.002 |
| REA   | 1.07  |
| MARB  | 0.38  |
| \$СНВ | 183   |
|       |       |