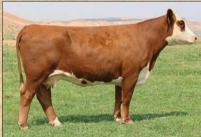

#### C 8140 LADY 7057 HAWK 1262 ET 1B 1/293622 | DOB 08 2/ 2021 | Polled Hereford Fem

|  | ANA# 44273022   DOB 00.24.20.    |                              |
|--|----------------------------------|------------------------------|
|  | C 4212 BLACK HAWK 7057 ET        | C BLACK HAWK DOWN ET         |
|  | C 4212 BLACK HAWK 7057 ET        | C 95T LADY TRUST 4212 ET     |
|  |                                  | BR BELLE AIR 6011            |
|  |                                  | C CJC 89T MISS MILES 4264 ET |
|  |                                  |                              |
|  | • Big time numbers with phenotyp | be - 183 \$CHB, and 512 BMI. |

- Dam is a full sister to Bell Heir.
- Breed leading carcass traits.