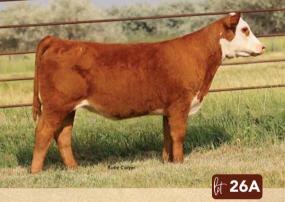

### C VALERIE 0269

**EFBEEF BR VALIDATED B413** PERKS RF 4Z BLITZ 8063 ET

AHA# 44217597 | DOB 08.27.2020 | Polled Hereford Female EFBEEF TFL U208 TESTED X651 ET **EFBEEF 4R THYRA Y865** C 5280 DIVERSIFIED 6121 ET FDM LADY 23S 4Z

Sells open and ready to flush.

It is always hard to part with a Validated daughter as they offer so much for today's cattle industry. Moderate frame, moderate birth, extra milk and superior carcass. This one is super feminine with a great udder. Freckle faced and highly pigmented. Top 1% for %IMF, \$CHB and Stayability, 10% for REA and BEPD.

| 26A  |        |
|------|--------|
| BW   | 6.1    |
| ww   | 74     |
| YW   | 122    |
| мм   | 32     |
| M&G  | 69     |
| UDDR | 1.2    |
| TEAT | 1.2    |
| FAT  | -0.008 |
| REA  | 0.94   |
| MARB | 0.27   |
| CUP  | 168    |