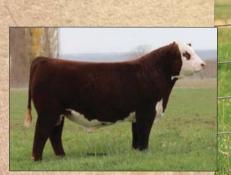

#### C 1311 GUARDIAN GAL 4199 ET AHA# 44559419 | DOB 02.01.2024 | Horned Hereford Female C 1311 GUARDIAN 3337 ET

C GKB GUARDIAN 1015 ET C 88X NOTICE ME 1311 ET

AHA# 44509748 | DOB 09.20.2023 | Horned Hereford Female LOEWEN GENESIS G16 ET C CJC BELLE AIR LASS 8037 ET NJW 98S R117 RIBEYE 88X ET C NOTICE ME ET

We are excited to be able to kick off the heifer calf division this year with two direct daughters of 1311. These kind are rarely offered for sale and when they are these are the kind to build a program around. With over \$1.5 million dollars of progeny sales, 1311 has proven to be one of the breeds most elite cows with 29 sons averaging 34K and 20 females averaging 32K. Lot 3A is a sight to see. All the color and look with body and build. She will not only build show cattle but also herd sires for years to come. Her fall sister 3B is a solid female with a touch more, \$CHB and carcass values. Terms will be announced sale day.