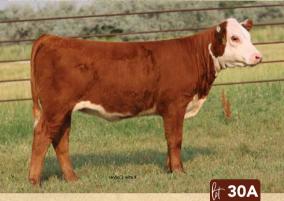

fe. 105 WWR on 3 head. Teat and Udder scores are top end being in the top 15% for Udder, 5% for Teat and you can see why. She is elite in her body depth and length and traces back to the great 2052 cow on the bottom side. Red necked and 100% pigment.

C 0114 BARBIE 4071 AHA# 44559308 | DOB 01.17.2024 | Horned Hereford Female

C BARRACUDA 0114 ET

BEHM 100W CUDA 504C C 105Y LADY DOMINO 4038 C DOUBLE YOUR MILES 6077 ET C 2052 VIC DOUBLE MILES 9344 C 2052 LADY VIC 5143 ET

This is a more moderate greener made heifer that looks like she will really come on by fall sale time. She has a very balanced universal set of numbers that comes with the Barracuda cross. These cattle are so solid and fault free. They have the balance we are looking for in todays world with carcass and maternal in one.







30

ww..... 61

мм..... 21

M&G .... 52 UDDR .. 1.4

TEAT .... 1.5

FAT ..... 0.003

REA..... 0.39

MARB .. 0.13

\$СНВ.... 117

510

BW

GEIEPD

ww..... 60 YW ..... 94

мм..... 28

M&G .... 58 UDDR .. 1.3

TEAT .... 1.4

FAT ..... -0.008 REA..... 0.52

MARB .. 0.2

\$СНВ.... 128

97 YW .....

### C 9354 VALOR LASS 2056

AHA# 44359755 | DOB 1.07.2022 | Horned Hereford Female C BAR1 BAILEE VALOR 9354 **BR BAILEE 1066 ET** BR BELLE AIR 6011

**C BELLE 8138** 

HAPP BK VALOR 37C ET C 812U DIESEL LADY 5053 ET

Updated preg check information available closer to sale time. Here is a powerful beast, especially considering she is a first calf heifer. She has so much rib shape, power through her lower quarter and is really wide based. Powerful built from end to end. Also great to see she is rai