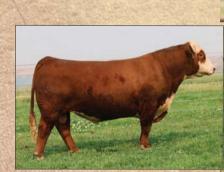

#### **C SECURITY SAL 2030**

AAA# 20365960 | DOB 01.02.2022 | Angus Female

STEVENSON SECURITY

CCC TREASURE TESS 0166

• One of the best young cows we have ever raised.

• Maternal brother was high selling bull in 2024 sale.

• Over 300\$C with all the carcass, scrotal and maternal traits in one. • Flawless phenotype.

**BALDRIDGE ALTERNATIVE E125** 

**STEVENSON PRIDE 4038** 

CCC RENOWN 7060

**CONNEALY TREASURE 558H** 

| Section 2 | 2<br>Angl | B    |
|-----------|-----------|------|
|           | BW        | 0.7  |
| 8         | ww        | 84   |
| 6         | YW        | 132  |
| 8         | ММ        | 29   |
|           | СЕМ       | 13   |
| 56        | MATW      | 64   |
| 8/        | SC        | 1.59 |
|           | М\$       | 86   |
|           | W\$       | 90   |
|           | F\$       | 102  |
|           |           |      |