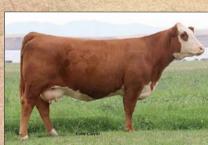

#### C 7057 LADY HAWK 1238 AHA# 44293604 | DOB 08.12.2021 | Polled Hereford Female

C 4212 BLACK HAWK 7057 ET

C 95T LADY TRUST 4212 ET BR BELLE AIR 6011 C 4038 BELLA 9109 ET C 105Y LADY DOMINO 4038

• Phenotype and udder quality for generations.

• Tons of pigment and look.

• Great EPD's.

| 2+6.33 | 2.2.2. | C. 1802  |
|--------|--------|----------|
|        | -      | <u> </u> |
|        | 4 7    |          |
|        |        | <b>.</b> |
|        |        |          |
|        |        | AX.      |
| G      | £∙€    | PDY      |
| BW.    |        | 22       |
| DVV .  |        | Z.Z      |