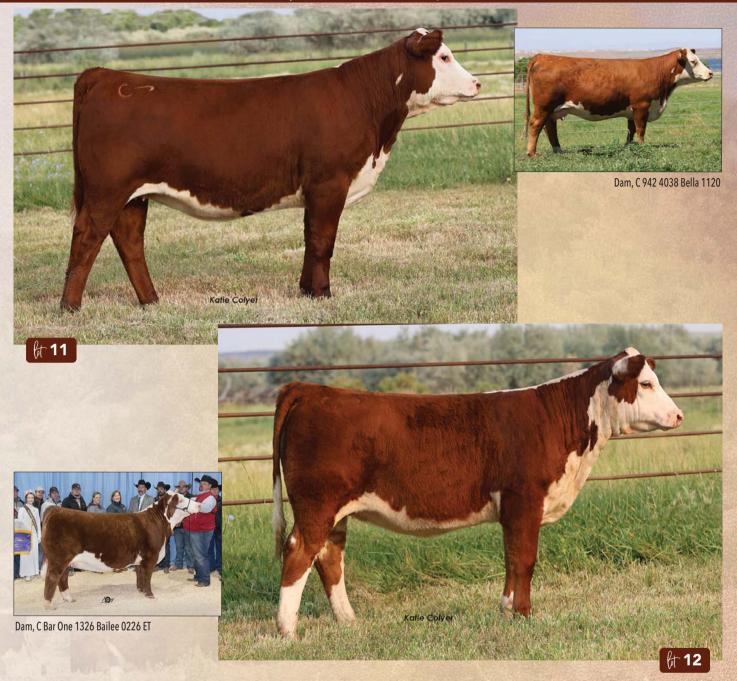

Katie Colyei

Dam to Lot 5 & 6, C Bar One 1326 Bailee 0226 ET

Sire to Lot 5 & 6, C Cuda Belle 2111

5

Kalie Colye

These two sisters are incredible but the lot 5 heifer is unbelievable. I'm not sure we have ever seen one with this much shape and power, yet still has a beautiful feminine look, while blending it all together impeccably. She has been a standout all summer, as visitors never miss her and always want another look before leaving because she is truly one of a kind. Lot 6 is no slouch. She has the same pattern and without her sister she would still be a sale feature. The donor dam 0226 was the champion female at the 2022 National Western and is becoming a big time donor. The sire, Cuda Belle 2111 will have everybody's attention after you see this first crop of calves. We used him a lot and we still don't think we used him enough.