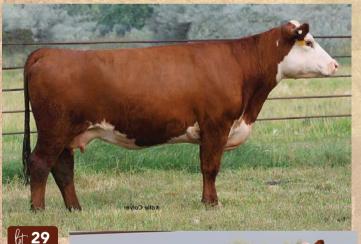

### EXR LADY DOM 8243 ET

AHA# 43968867 | DOB 09.14.2018 | Horned Hereford Female

CRR 5280 **C SPECIAL EDITION 6105 ET** C 88X NOTICE ME 1311 ET

C 10Y 440 LADY DOM 4067 ET NJW 73S W18 HOMETOWN 10Y ET CL 1 DOMINETTE 440P 1ET

AI Bred 05/07/2024 to C ARLO 2135 ET due 02/14/2025, Checked Safe.

The cows are hand picked to put in this sale because they are raising some of our very best heifer calf show prospects. She is interesting as Express bought a set of embryos and we bought this heifer back from them. WWR of 106 on 3 head with both daughters retained. She is a big bodied, big ribbed female that is flat shouldered and neat fronted.

### CARLO LASS 4191

AHA# 44559413 | DOB 01.30.2024 | Polled Hereford Female LOEWEN GENESIS G16 ET C ARLO 2135 ET C 88X NOTICE ME 1311 ET C SPECIAL EDITION 6105 ET EXR LADY DOM 8243 ET

Here is a natural Arlo female that could be a sleeper and become very affordable considering her genetic capability. Her grandmother 4067 was a cow that we considered ideal in terms of maternal traits. Incredible udder, moderate sized and could wean a calf that would always ratio near the top.