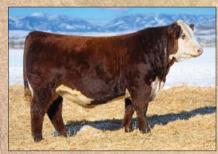

TEAT .... 1.3

REA..... 0.81

MARB .. 0.48

\$СНВ.... 172

0.032

C CJC 4262 LADY GENESIS 1300 ET

LOEWEN GENESIS G16 ET

AHA# 44293655 | DOB 08.30.2021 | Polled Hereford Female NJW 79Z Z311 ENDURE 173D ET LOEWEN 77 48 MISS 344N 4RB42ET

C CJC 89T MISS MILES 4264 ET C MILES MCKEE 2103 ET TH 16G 20N GEMINI 89T

· Combination of calving ease and extra carcass quality.

- Great fronted, lots of look.
- Direct daughter of the great 4264.

| GEIE  | 208   |
|-------|-------|
| BW    | 2.6   |
| ww    | 74    |
| YW    | 112   |
| ММ    | 45    |
| M&G   | 82    |
| UDDR  | 1.5   |
| TEAT  | 1.5   |
| FAT   | 0.002 |
| REA   | 1.07  |
| MARB  | 0.38  |
| \$СНВ | 183   |
|       |       |