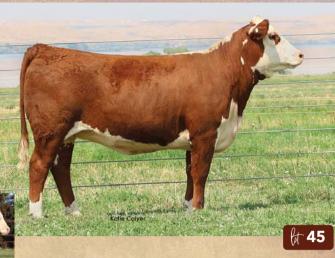

#### C 8140 LADY 7057 HAWK 1262 ET 1B 1/293622 | DOB 08 2/ 2021 | Polled Hereford Fem

|  | ANA# 44273022   DOB 00.24.20.    |                              |
|--|----------------------------------|------------------------------|
|  | C 4212 BLACK HAWK 7057 ET        | C BLACK HAWK DOWN ET         |
|  | C 4212 BLACK HAWK 7057 ET        | C 95T LADY TRUST 4212 ET     |
|  |                                  | BR BELLE AIR 6011            |
|  |                                  | C CJC 89T MISS MILES 4264 ET |
|  |                                  |                              |
|  | • Big time numbers with phenotyp | be - 183 \$CHB, and 512 BMI. |

- Dam is a full sister to Bell Heir.
- Breed leading carcass traits.