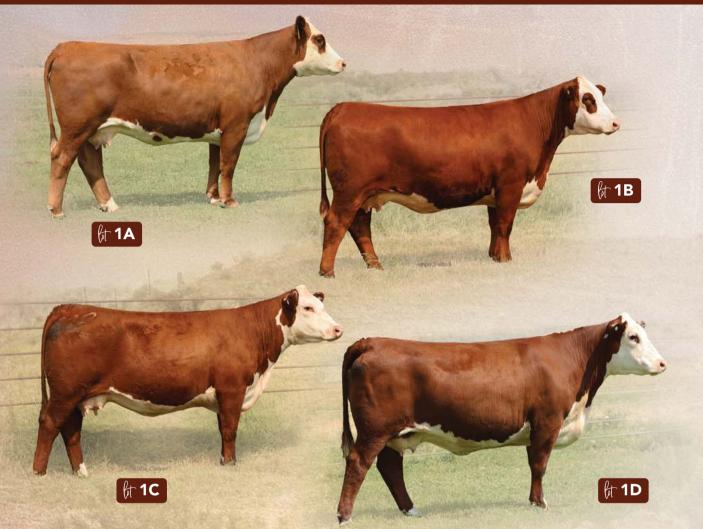

### SELLING HALF-INTEREST IN LOTS 1A - 1D

| Statistics and the | Contraction of the |
|--------------------|--------------------|
| 1                  |                    |
| BW                 | 1.2                |
| ww                 | 69                 |
| YW                 | 99                 |
| мм                 | 42                 |
| M&G                | 77                 |
| UDDR               | 1.3                |
| TEAT               | 1.3                |
| FAT                | 0.002              |
| REA                | 0.77               |
| MARB               | 0.11               |
| \$CHB              | 127                |
| NEW CONTRACTOR     | W28386             |
|                    |                    |

#### C 7057 LADY HAWK 1238 AHA# 44293604 | DOB 08.12.2021 | Polled Hereford Female

C 4212 BLACK HAWK 7057 ET

C 95T LADY TRUST 4212 ET BR BELLE AIR 6011 C 4038 BELLA 9109 ET C 105Y LADY DOMINO 4038

• Phenotype and udder quality for generations.

• Tons of pigment and look.

• Great EPD's.

| 2+6.33 | 2.2.2. | C. 1802  |
|--------|--------|----------|
|        | -      | <u> </u> |
|        | 4 7    |          |
|        |        | <b>.</b> |
|        |        |          |
|        |        | AX.      |
| G      | £∙€    | PDY      |
| BW.    |        | 22       |
| DVV .  |        | Z.Z      |

... 60

WW..

YW .

ΜМ . ... 29

FAT ..

4

M&G .... 59

UDDR .. 1.3

TEAT .... 1.3

REA..... 0.81

MARB .. 0.48

\$СНВ.... 172

0.032

C CJC 4262 LADY GENESIS 1300 ET

LOEWEN GENESIS G16 ET

AHA# 44293655 | DOB 08.30.2021 | Polled Hereford Female NJW 79Z Z311 ENDURE 173D ET LOEWEN 77 48 MISS 344N 4RB42ET

C CJC 89T MISS MILES 4264 ET C MILES MCKEE 2103 ET TH 16G 20N GEMINI 89T

· Combination of calving ease and extra carcass quality.

- Great fronted, lots of look.
- Direct daughter of the great 4264.

| GEIE  | 208   |
|-------|-------|
| BW    | 2.6   |
| ww    | 74    |
| YW    | 112   |
| ММ    | 45    |
| M&G   | 82    |
| UDDR  | 1.5   |
| TEAT  | 1.5   |
| FAT   | 0.002 |
| REA   | 1.07  |
| MARB  | 0.38  |
| \$СНВ | 183   |
|       |       |

D

... 102

ww..... 67

M&G .... 64

UDDR .. 1.3

TEAT .... 1.3

REA..... 0.88

макв... 0.54 \$СНВ.... 157

YW.

мм

FAT ..

#### C 8140 LADY 7057 HAWK 1262 ET 1B 1/293622 | DOB 08 2/ 2021 | Polled Hereford Fem

|  | ANA# 44273022   DOB 00.24.20.    |                              |
|--|----------------------------------|------------------------------|
|  | C 4212 BLACK HAWK 7057 ET        | C BLACK HAWK DOWN ET         |
|  | C 4212 BLACK HAWK 7057 ET        | C 95T LADY TRUST 4212 ET     |
|  |                                  | BR BELLE AIR 6011            |
|  |                                  | C CJC 89T MISS MILES 4264 ET |
|  |                                  |                              |
|  | • Big time numbers with phenotyp | be - 183 \$CHB, and 512 BMI. |

- Dam is a full sister to Bell Heir.
- Breed leading carcass traits.

### C HAWK LADY VALIDATED 1309

AHA# 44294546 | DOB 09.03.2021 | Polled Hereford Female EFBEEF TFL U208 TESTED X651 ET **EFBEEF BR VALIDATED B413 EFBEEF 4R THYRA Y865** C BLACK HAWK DOWN ET C BLACK HAWK LADY 7045 C 2052 LADY VIC 5099 ET • Balanced profile with tons of mating options. .... -0.008

- Chart topping IMF and REA combo.
- Lots of great cows in her pedigree including 2052 and Bailee.

23rd ANNUAL FALL FEMALE SALE