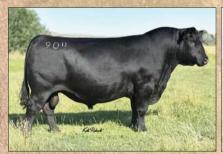

### SELLING HALF-INTEREST IN LOTS 1A - 1D

| Statistics and the | Contraction of the |
|--------------------|--------------------|
| 1                  |                    |
| BW                 | 1.2                |
| ww                 | 69                 |
| YW                 | 99                 |
| мм                 | 42                 |
| M&G                | 77                 |
| UDDR               | 1.3                |
| TEAT               | 1.3                |
| FAT                | 0.002              |
| REA                | 0.77               |
| MARB               | 0.11               |
| \$CHB              | 127                |
| NEW CONTRACTOR     | W28386             |
|                    |                    |

#### C 7057 LADY HAWK 1238 AHA# 44293604 | DOB 08.12.2021 | Polled Hereford Female

C 4212 BLACK HAWK 7057 ET

C 95T LADY TRUST 4212 ET BR BELLE AIR 6011 C 4038 BELLA 9109 ET C 105Y LADY DOMINO 4038

• Phenotype and udder quality for generations.

• Tons of pigment and look.

• Great EPD's.

| 2+6.33 | 2.2.2. | C. 1802  |
|--------|--------|----------|
|        | -      | <u> </u> |
|        | 4 7    |          |
|        |        | <b>.</b> |
|        |        |          |
|        |        | AX.      |
| G      | £∙€    | PDY      |
| BW.    |        | 22       |
| DVV .  |        | Z.Z      |