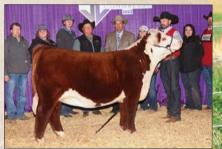

### SELLING HALF-INTEREST IN LOTS 1A - 1D

| Statistics and the | Contraction of the |
|--------------------|--------------------|
| 1                  |                    |
| BW                 | 1.2                |
| ww                 | 69                 |
| YW                 | 99                 |
| мм                 | 42                 |
| M&G                | 77                 |
| UDDR               | 1.3                |
| TEAT               | 1.3                |
| FAT                | 0.002              |
| REA                | 0.77               |
| MARB               | 0.11               |
| \$CHB              | 127                |
| NEW CONTRACTOR     | W28386             |
|                    |                    |

#### C 7057 LADY HAWK 1238 AHA# 44293604 | DOB 08.12.2021 | Polled Hereford Female

C 4212 BLACK HAWK 7057 ET

C 95T LADY TRUST 4212 ET BR BELLE AIR 6011 C 4038 BELLA 9109 ET C 105Y LADY DOMINO 4038

• Phenotype and udder quality for generations.

• Tons of pigment and look.

• Great EPD's.

| 2+6.33 | 2.2.2. | C. 1802  |
|--------|--------|----------|
|        | -      | <u> </u> |
|        | 4 7    |          |
|        |        | <b>.</b> |
|        |        |          |
|        |        | AX.      |
| G      | £∙€    | PDY      |
| BW.    |        | 22       |
| DVV .  |        | Z.Z      |