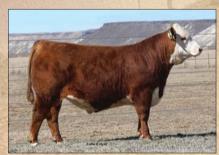

TEAT .... 1.3

REA..... 0.81

MARB .. 0.48

\$СНВ.... 172

0.032

C CJC 4262 LADY GENESIS 1300 ET

LOEWEN GENESIS G16 ET

AHA# 44293655 | DOB 08.30.2021 | Polled Hereford Female NJW 79Z Z311 ENDURE 173D ET LOEWEN 77 48 MISS 344N 4RB42ET

C CJC 89T MISS MILES 4264 ET C MILES MCKEE 2103 ET TH 16G 20N GEMINI 89T

· Combination of calving ease and extra carcass quality.

- Great fronted, lots of look.
- Direct daughter of the great 4264.

| GEIE  | 208   |
|-------|-------|
| BW    | 2.6   |
| ww    | 74    |
| YW    | 112   |
| ММ    | 45    |
| M&G   | 82    |
| UDDR  | 1.5   |
| TEAT  | 1.5   |
| FAT   | 0.002 |
| REA   | 1.07  |
| MARB  | 0.38  |
| \$СНВ | 183   |
|       |       |