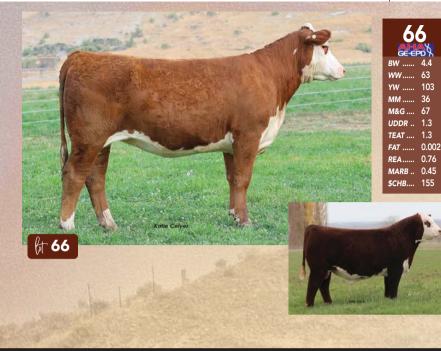

### SELLING HALF-INTEREST IN LOTS 1A - 1D

| Statistics and the | Contraction of the |
|--------------------|--------------------|
| 1                  |                    |
| BW                 | 1.2                |
| ww                 | 69                 |
| YW                 | 99                 |
| мм                 | 42                 |
| M&G                | 77                 |
| UDDR               | 1.3                |
| TEAT               | 1.3                |
| FAT                | 0.002              |
| REA                | 0.77               |
| MARB               | 0.11               |
| \$CHB              | 127                |
| NEW CONTRACTOR     | W28386             |
|                    |                    |

#### C 7057 LADY HAWK 1238 AHA# 44293604 | DOB 08.12.2021 | Polled Hereford Female

C 4212 BLACK HAWK 7057 ET

C 95T LADY TRUST 4212 ET BR BELLE AIR 6011 C 4038 BELLA 9109 ET C 105Y LADY DOMINO 4038

• Phenotype and udder quality for generations.

• Tons of pigment and look.

• Great EPD's.

| 2+6.33 | 2.2.2. | C. 1802  |
|--------|--------|----------|
|        | -      | <u> </u> |
|        | 4 7    |          |
|        |        | <b>.</b> |
|        |        |          |
|        |        | AX.      |
| G      | £∙€    | PDY      |
| BW.    |        | 22       |
| DVV .  |        | Z.Z      |

... 60

WW..

YW .

ΜМ . ... 29

FAT ..

4

M&G .... 59

UDDR .. 1.3

TEAT .... 1.3

REA..... 0.81

MARB .. 0.48

\$СНВ.... 172

0.032

C CJC 4262 LADY GENESIS 1300 ET

LOEWEN GENESIS G16 ET

AHA# 44293655 | DOB 08.30.2021 | Polled Hereford Female NJW 79Z Z311 ENDURE 173D ET LOEWEN 77 48 MISS 344N 4RB42ET