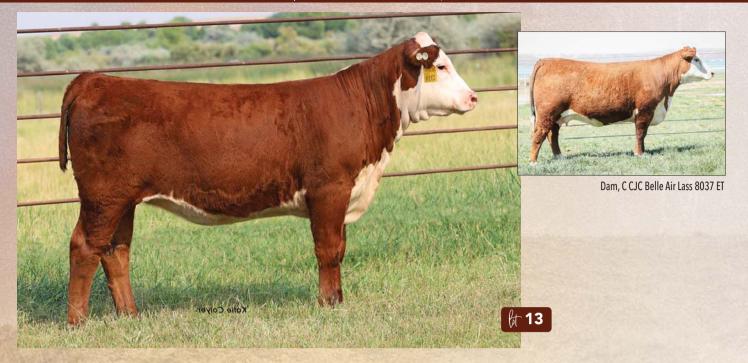

#### C 8037 2111 BELLE 4083 ET

 AHA# 44559318
 I DOB 01.05.2024
 I Polled Hereford Female

 C CUDA BELLE 2111
 C BARRACUDA 0114 ET

 C CJC BELLE AIR LASS 8037 ET
 BR BELLE AIR 6011

 C CJC 89T MISS MILES 4264 ET

This pedigree will get the attention of many seedstock producers. She is a maternal sister to Guardian, being out of the high selling donor in last years auction, 8037. This female lost her tail in some cold weather which throws her off a bit to look at but it will not affect her production. She is way low on BW with big udder and teat values but she also has the IMF to take you to another level. We look for big things out of this young donor prospect.