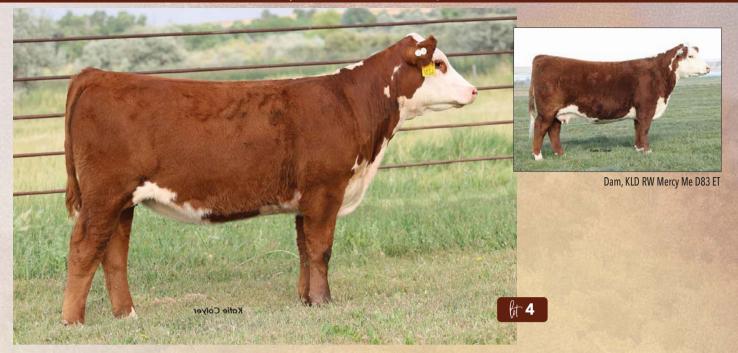

#### C D83 LADY ARLO 4007 ET

C ARLO 2135 ET KLD RW MERCY ME D83 ET

AHA# 44564814 | DOB 01.03.2024 | Polled Hereford Female LOEWEN GENESIS G16 ET C 88X NOTICE ME 1311 ET UPS SENSATION 2296 ET RW MINDY 3078 6096

Individually this is one of the most exciting show prospects in this offering. She is the only female we have of this mating and the first daughter of Arlo that we have to sell. Her mother is a full sister to Marksmen, who has been one of the most dominate sires in the show ring as of late. This one has the hip and hind leg with look and build to go a long way. She should be very competitive at any level.