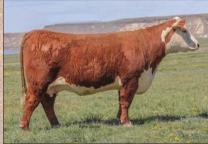

TEAT .... 1.3

REA..... 0.81

MARB .. 0.48

\$СНВ.... 172

0.032

C CJC 4262 LADY GENESIS 1300 ET

LOEWEN GENESIS G16 ET

AHA# 44293655 | DOB 08.30.2021 | Polled Hereford Female NJW 79Z Z311 ENDURE 173D ET LOEWEN 77 48 MISS 344N 4RB42ET

C CJC 89T MISS MILES 4264 ET C MILES MCKEE 2103 ET TH 16G 20N GEMINI 89T

· Combination of calving ease and extra carcass quality.

- Great fronted, lots of look.
- Direct daughter of the great 4264.

| GEIE  | 208   |
|-------|-------|
| BW    | 2.6   |
| ww    | 74    |
| YW    | 112   |
| ММ    | 45    |
| M&G   | 82    |
| UDDR  | 1.5   |
| TEAT  | 1.5   |
| FAT   | 0.002 |
| REA   | 1.07  |
| MARB  | 0.38  |
| \$СНВ | 183   |
|       |       |

D

... 102

ww..... 67

M&G .... 64

UDDR .. 1.3

TEAT .... 1.3

REA..... 0.88

макв... 0.54 \$СНВ.... 157

YW.

мм

FAT ..