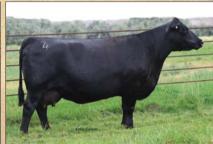

#### C 88X RIBEYE LADY 5113

AHA# 43576652 | DOB 01.11.2015 | Horned Hereford Female SHF RIB EYE M326 R117 NJW 98S R117 RIBEYE 88X ET NJW 9126J DEW DOMINO 98S CL 1 DOMINO 105Y C 105Y LADY DOMINO 3205 C H2 LADY 0008

Sells open and ready to flush.

We feel this could be one of real sleepers of the sale. When you describe a role model Hereford cow, she fits the bill. Some will overlook 5113 because of her age, but if you want to build a cowherd with today's technology she would be one to tie to. We have flushed her twice averaging 8.5 viable embryos. Progeny ratio on 6 head is BWR 96, WWR 106, YWR 100. Above breed average in 13 traits at 9 years of age. With todays young sires, she gives you an array of mating options.