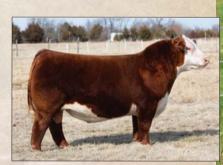

### SELLING HALF-INTEREST IN LOTS 1A - 1D

| Statistics and the | Contraction of the |
|--------------------|--------------------|
| 1                  |                    |
| BW                 | 1.2                |
| ww                 | 69                 |
| YW                 | 99                 |
| мм                 | 42                 |
| M&G                | 77                 |
| UDDR               | 1.3                |
| TEAT               | 1.3                |
| FAT                | 0.002              |
| REA                | 0.77               |
| MARB               | 0.11               |
| \$CHB              | 127                |
| NEW CONTRACTOR     | W28386             |
|                    |                    |

#### C 7057 LADY HAWK 1238 AHA# 44293604 | DOB 08.12.2021 | Polled Hereford Female

C 4212 BLACK HAWK 7057 ET

C 95T LADY TRUST 4212 ET BR BELLE AIR 6011 C 4038 BELLA 9109 ET C 105Y LADY DOMINO 4038

• Phenotype and udder quality for generations.

• Tons of pigment and look.

• Great EPD's.

| 2+6.33 | 2.2.2. | C. 1802  |
|--------|--------|----------|
|        | -      | <u> </u> |
|        | 4 7    |          |
|        |        | <b>.</b> |
|        |        |          |
|        |        | AX.      |
| G      | £∙€    | PDY      |
| BW.    |        | 22       |
| DVV .  |        | Z.Z      |