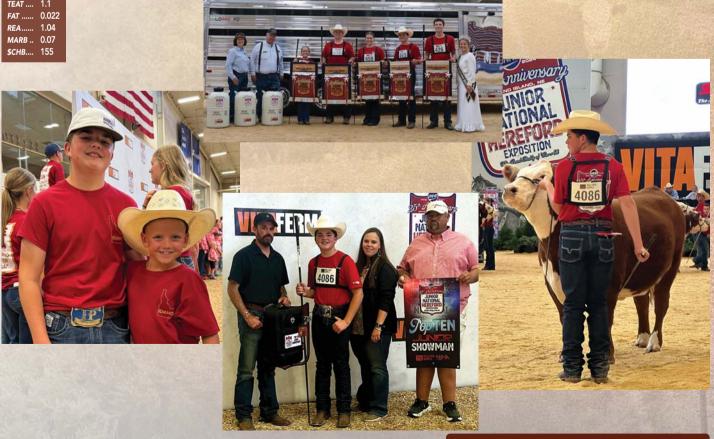

We are excited to be able to kick off the heifer calf division this year with two direct daughters of 1311. These kind are rarely offered for sale and when they are these are the kind to build a program around. With over \$1.5 million dollars of progeny sales, 1311 has proven to be one of the breeds most elite cows with 29 sons averaging 34K and 20 females averaging 32K. Lot 3A is a sight to see. All the color and look with body and build. She will not only build show cattle but also herd sires for years to come. Her fall sister 3B is a solid female with a touch more, \$CHB and carcass values. Terms will be announced sale day.

Katie Colyei

Dam to Lot 5 & 6, C Bar One 1326 Bailee 0226 ET

Sire to Lot 5 & 6, C Cuda Belle 2111

5

Kalie Colye

These two sisters are incredible but the lot 5 heifer is unbelievable. I'm not sure we have ever seen one with this much shape and power, yet still has a beautiful feminine look, while blending it all together impeccably. She has been a standout all summer, as visitors never miss her and always want another look before leaving because she is truly one of a kind. Lot 6 is no slouch. She has the same pattern and without her sister she would still be a sale feature. The donor dam 0226 was the champion female at the 2022 National Western and is becoming a big time donor. The sire, Cuda Belle 2111 will have everybody's attention after you see this first crop of calves. We used him a lot and we still don't think we used him enough.