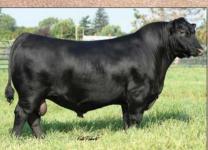

#### **C GROWTH FUND TESS 2155** AAA# 20366066 | DOB 01.31.2022 | Angus Female

DEER VALLEY GROWTH FUND BASIN PAYWEIGHT 1682

DEER VALLEY RITA 36113 CONNEALY CAPITALIST 028 CCC CAPITALIST 7018 CCC EX CONSENSUS LADY 5110

• Solid, balanced set of number that offer lots of flexibility.

- Nice sized cow with great structure and build.
- Udder quality with big \$M and \$W values.

Sire of Lot 3A & 3B, C GKB Guardian 1015 ET

\$СНВ.... 173