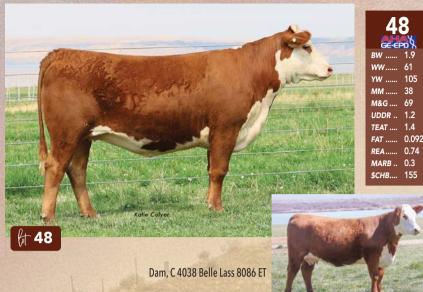

### SELLING HALF-INTEREST IN LOTS 1A - 1D

| Statistics and the | Contraction of the |
|--------------------|--------------------|
| 1                  |                    |
| BW                 | 1.2                |
| ww                 | 69                 |
| YW                 | 99                 |
| мм                 | 42                 |
| M&G                | 77                 |
| UDDR               | 1.3                |
| TEAT               | 1.3                |
| FAT                | 0.002              |
| REA                | 0.77               |
| MARB               | 0.11               |
| \$CHB              | 127                |
| NEW CONTRACTOR     | W28386             |
|                    |                    |

#### C 7057 LADY HAWK 1238 AHA# 44293604 | DOB 08.12.2021 | Polled Hereford Female

C 4212 BLACK HAWK 7057 ET

C 95T LADY TRUST 4212 ET BR BELLE AIR 6011 C 4038 BELLA 9109 ET C 105Y LADY DOMINO 4038

• Phenotype and udder quality for generations.

• Tons of pigment and look.

• Great EPD's.

| 2+6.33 | 2.2.2. | C. 1802  |
|--------|--------|----------|
|        | -      | <u> </u> |
|        | 4 7    |          |
|        |        | <b>.</b> |
|        |        |          |
|        |        | AX.      |
| G      | £∙€    | PDY      |
| BW.    |        | 22       |
| DVV .  |        | Z.Z      |