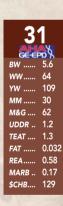

### SELLING HALF-INTEREST IN LOTS 1A - 1D

| Statistics and the | Contraction of the |
|--------------------|--------------------|
| 1                  |                    |
| BW                 | 1.2                |
| ww                 | 69                 |
| YW                 | 99                 |
| мм                 | 42                 |
| M&G                | 77                 |
| UDDR               | 1.3                |
| TEAT               | 1.3                |
| FAT                | 0.002              |
| REA                | 0.77               |
| MARB               | 0.11               |
| \$CHB              | 127                |
| NEW CONTRACTOR     | W28386             |
|                    |                    |