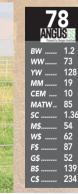

#### **C SECURITY SAL 2030**

AAA# 20365960 | DOB 01.02.2022 | Angus Female

STEVENSON SECURITY

CCC TREASURE TESS 0166

• One of the best young cows we have ever raised.

• Maternal brother was high selling bull in 2024 sale.

• Over 300\$C with all the carcass, scrotal and maternal traits in one. • Flawless phenotype.

**BALDRIDGE ALTERNATIVE E125** 

**STEVENSON PRIDE 4038** 

CCC RENOWN 7060

**CONNEALY TREASURE 558H** 

| Section 2 | 2<br>Angl | B    |
|-----------|-----------|------|
|           | BW        | 0.7  |
| 8         | ww        | 84   |
| 6         | YW        | 132  |
| 8         | ММ        | 29   |
|           | СЕМ       | 13   |
| 56        | MATW      | 64   |
| 8/        | SC        | 1.59 |
|           | М\$       | 86   |
|           | W\$       | 90   |
|           | F\$       | 102  |
|           |           |      |

В\$. С\$.

161 295