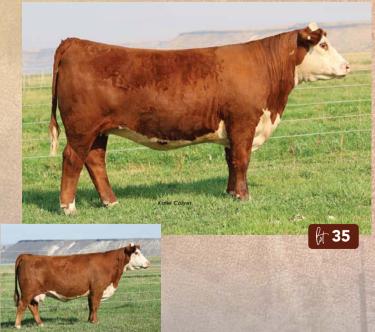

## SELLING HALF-INTEREST IN LOTS 2A & 2B

M\$.

W\$

F\$ . G\$

305

#### **C SECURITY SAL 2030**

AAA# 20365960 | DOB 01.02.2022 | Angus Female

STEVENSON SECURITY

CCC TREASURE TESS 0166

• One of the best young cows we have ever raised.

• Maternal brother was high selling bull in 2024 sale.

• Over 300\$C with all the carcass, scrotal and maternal traits in one. • Flawless phenotype.

**BALDRIDGE ALTERNATIVE E125** 

**STEVENSON PRIDE 4038** 

CCC RENOWN 7060

**CONNEALY TREASURE 558H** 

| Section 2 | 2<br>Angl | B    |
|-----------|-----------|------|
|           | BW        | 0.7  |
| 8         | ww        | 84   |
| 6         | YW        | 132  |
| 8         | ММ        | 29   |
|           | СЕМ       | 13   |
| 56        | MATW      | 64   |
| 8/        | SC        | 1.59 |
|           | М\$       | 86   |
|           | W\$       | 90   |
|           | F\$       | 102  |
|           |           |      |

В\$. С\$.

161 295