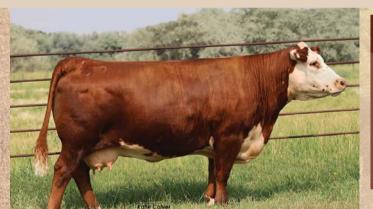

### SELLING HALF-INTEREST IN LOTS 1A - 1D

| Statistics and the | Contraction of the |
|--------------------|--------------------|
| 1                  |                    |
| BW                 | 1.2                |
| ww                 | 69                 |
| YW                 | 99                 |
| мм                 | 42                 |
| M&G                | 77                 |
| UDDR               | 1.3                |
| TEAT               | 1.3                |
| FAT                | 0.002              |
| REA                | 0.77               |
| MARB               | 0.11               |
| \$CHB              | 127                |
| NEW CONTRACTOR     | W28386             |
|                    |                    |

#### C 7057 LADY HAWK 1238 AHA# 44293604 | DOB 08.12.2021 | Polled Hereford Female

C 4212 BLACK HAWK 7057 ET

C 95T LADY TRUST 4212 ET BR BELLE AIR 6011 C 4038 BELLA 9109 ET C 105Y LADY DOMINO 4038

• Phenotype and udder quality for generations.

• Tons of pigment and look.

• Great EPD's.

| 2+6.33 | 2.2.2. | C. 1802  |
|--------|--------|----------|
|        | -      | <u> </u> |
|        | 4 7    |          |
|        |        | <b>.</b> |
|        |        |          |
|        |        | AX.      |
| G      | £∙€    | PDY      |
| BW.    |        | 22       |
| DVV .  |        | Z.Z      |