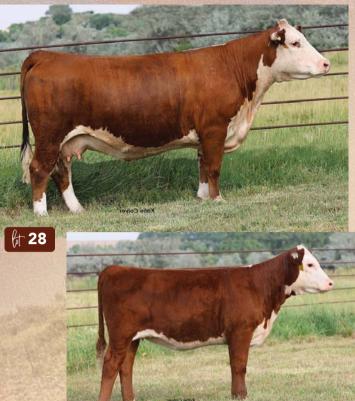

### C PRH 0114 BARBIE 4066

AHA# 44559303 | DOB 02.28.2024 | Horned Hereford Female

C BARRACUDA 0114 ET

BEHM 100W CUDA 504C C 105Y LADY DOMINO 4038 C DOUBLE YOUR MILES 6077 ET

C 4196 DOUBLE MILES 9288 ET C 812U MISS MILES 4196 ET

Little bit greener female here and one we think a lot of in terms of hip, balance and profile. Really like the way she gets out and moves. Lots of big time donors in her pedigree. Not only is she double bred 1311, her maternal background also includes 4038, and Cooper 812U.