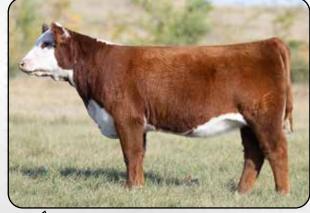

# BLUME HEREFORDS - PIERRE, SD. RIME VEIVET QM

RFG#: 44561052

<u>HO</u>RNED

DOB: 1/12/2024

CRR 719 CATAPULT 109

CHEZ/PUGH/HARA LOGIC 8815F ET

R SWEET RED WINE 039

H FHF ADVANCE 628 ET

BLME BRNT KB VELVET 257H

KJ BJ 635D VELVET LEAD 107F

TH 122 711 VICTOR 719T CRR 4037 ECLIPSE 808

MSU TCF REVOLUTION 4R R MISS WRANGLER 207 HH ADVANCE 4075B ET FHF 408 RITA 21W

R LEADER 6964

KJ BJ 319X VELVET 635D ET

| BW  | ww | YW  | MILK | M&G | REA  | MARB  | \$СНВ |
|-----|----|-----|------|-----|------|-------|-------|
| 4.3 | 71 | 114 | 28   | 63  | 0.65 | -0.01 | 115   |

DBP The natural calf from Jayna's 2021 show heifer that collected a few wins, this heifer is stout made and structurally correct.