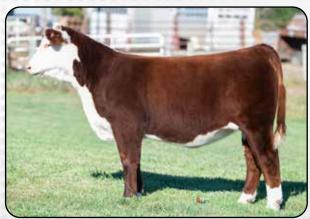

# BLUME HEREFORDS - PIERRE, SD. RIME VEIVET QM

RFG#: 44561052

<u>HO</u>RNED

DOB: 1/12/2024

CRR 719 CATAPULT 109

CHEZ/PUGH/HARA LOGIC 8815F ET

R SWEET RED WINE 039

H FHF ADVANCE 628 ET

BLME BRNT KB VELVET 257H

KJ BJ 635D VELVET LEAD 107F

TH 122 711 VICTOR 719T CRR 4037 ECLIPSE 808

MSU TCF REVOLUTION 4R R MISS WRANGLER 207 HH ADVANCE 4075B ET FHF 408 RITA 21W

R LEADER 6964

KJ BJ 319X VELVET 635D ET

| BW  | ww | YW  | MILK | M&G | REA  | MARB  | \$СНВ |
|-----|----|-----|------|-----|------|-------|-------|
| 4.3 | 71 | 114 | 28   | 63  | 0.65 | -0.01 | 115   |

DBP The natural calf from Jayna's 2021 show heifer that collected a few wins, this heifer is stout made and structurally correct.