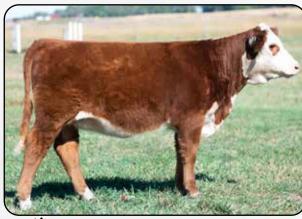

n our herd and is destined to stand out in yours. Coming from a first calf show heifer, she rocked the County Fair winning Grand Champion cow calf pair and has a bright future ahead of her.



# MULLER CATTLE - DAVIS, SD

REG#: P44598849

DOB: 3/19/2024

**HYALITE ON TARGET 936** 

R LEADER 6964

R MISS REVOLUTION 1009

LAGRAND RELOAD 80P ET

**SM MARY ANN ET** 

MARY JANE 0251

SCHU-LAR ON TARGET 22S HYALITE TS LASS 310 MSU TCF REVOLUTION 4R

R MISS WRANGLER 3007 AA PRF WIDELOAD TSF MS KEYNOTE 729

HH HUNTER K849 CAROL LUCY FELT 25C 9603

| BW  | ww | YW | MILK | M&G | REA  | MARB | \$CHB |
|-----|----|----|------|-----|------|------|-------|
| 3.6 | 57 | 92 | 18   | 47  | 0.52 | 0.06 | 118   |

Attractive made heifer with great turn to her rib cage and flexible on the move.





LOT 10







# **SHOW HEIFER PROSPECTS**



LOT 13



LOT 14



LOT **15** 



LOT 16

# MULLER CATTLE - DAVIS, SD SM KE MISS VANITY 422 / ET REG#: P44598848 POLLED DOB: 3/21/2024

**EFBEEF BR VALIDATED B413 BIRDWELL VANGUARD 5022 9337** 

BR SENSATION 028X 3335 5022

**UPS SENSATION 2296 ET** 

H BL MISS SPICE 752 ET

PL MISS PASQUE 119 ET

|     |    |    |      | 1 / | AC IVIZATATATA | 146 251 61 |       |
|-----|----|----|------|-----|----------------|------------|-------|
| BW  | ww | YW | MILK | M&G | REA            | MARB       | \$CHB |
| 1.7 | 60 | 92 | 34   | 64  | 0.90           | 0.32       | 134   |

DBP A very attractive female out of the 2021 champion Hereford female at the 2021 Black Hills Stock Show.



DOB: 3/20/2024

CHURCHILL ROUGH RIDER 719E

**CHURCHILL ROUGHNECK 0280H ET**