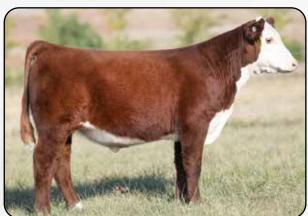

# **MULLER CATTLE**

Glenn & Steven Muller
Davis, SD
605/359-0668 Glenn cell 605/359-0667 Steven cell
Lots 12, 13, 35, 36

ECR MISS SENSATION 4406 ET

BR BELLE AIR 6011 C 105Y LADY DOMINO 4038 SCHU-LAR ON TARGET 22S KCF MISS REVOLUTION X338 ET

DKF RO CASH FLOW 0245 ET DKF 19D BLUE VIOLET 8400

M&G REA MARB \$CHB 0.54 0.29 105

This light colored heifer is cool to look at! She is a long bodied, moderate framed heifer that has a great set to her hind legs! She will make a great addition to anyone's cow herd!