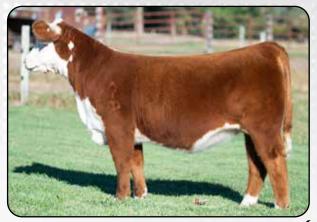

# TB MISS JACKIE M386

REG#: P445987

POLLEI

DOB: 2/24/2024

B&D L1 DOMINO 9329 ET STELLPFLUG DOMINO 9329 2106

H BELLA 9348 ET

AH JDH CRACKER JACK 26U ET

JPV MISS JACKIE 47F ET DEP U GO GIRL 125 ET CL 1 DOMINO 215Z HH MISS ADVANCE 0041X ET

TH FRONTIER 174E K&B BELLA 219Z 1ET NJW 1Y WRANGLER 19D

CRR D03 VIOLET 349

GOLDEN OAK OUTCROSS 18U GO MS L18 EXCEL P8

| BW | ww | YW | MILK | M&G | REA  | MARB | \$CHB |
|----|----|----|------|-----|------|------|-------|
| 3  | 60 | 98 | 31   | 61  | 0.52 | 0.21 | 127   |

Maternal Sib to the 2024 Champion Horned Hereford Heifer at the lowa State Fair. Very complete, dark pigment, polled heifer on an awesome set of feet and legs.