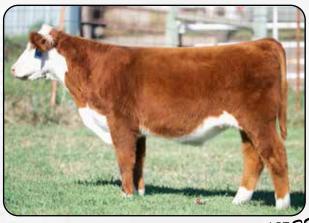

# STEER PROSPECTS

LOT 29

LOT 30

LOT 31

DOB: 5/22/2024

**SIRE: DVOR TOP DOLLAR 927** 

LOT 32

Big middled steer with an attractive front. Great disposition to make a good show steer.