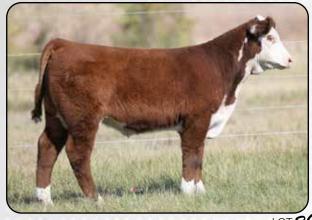

# STEER PROSPECTS

LOT 29

LOT 30

LOT 31

DOB: 5/22/2024

**SIRE: DVOR TOP DOLLAR 927** 

LOT 32

Big middled steer with an attractive front. Great disposition to make a good show steer.