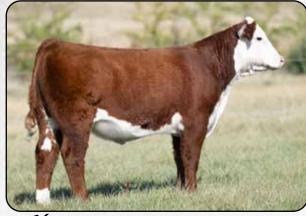

# TB MISS JACKIE M386

REG#: P445987

POLLEI

DOB: 2/24/2024

B&D L1 DOMINO 9329 ET STELLPFLUG DOMINO 9329 2106

H BELLA 9348 ET

AH JDH CRACKER JACK 26U ET

JPV MISS JACKIE 47F ET DEP U GO GIRL 125 ET CL 1 DOMINO 215Z HH MISS ADVANCE 0041X ET

TH FRONTIER 174E K&B BELLA 219Z 1ET NJW 1Y WRANGLER 19D

CRR D03 VIOLET 349

GOLDEN OAK OUTCROSS 18U GO MS L18 EXCEL P8

| BW | ww | YW | MILK | M&G | REA  | MARB | \$CHB |
|----|----|----|------|-----|------|------|-------|
| 3  | 60 | 98 | 31   | 61  | 0.52 | 0.21 | 127   |

Maternal Sib to the 2024 Champion Horned Hereford Heifer at the lowa State Fair. Very complete, dark pigment, polled heifer on an awesome set of feet and legs.