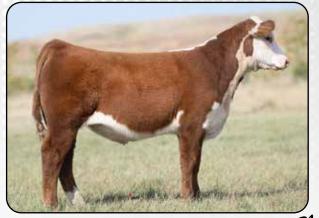

# STEER PROSPECTS

LOT 29

LOT 30

LOT 31

DOB: 5/22/2024

**SIRE: DVOR TOP DOLLAR 927** 

LOT 32

Big middled steer with an attractive front. Great disposition to make a good show steer.

Full sib to champion Hereford steer at 2023 South Dakota Stare Fair shown by **Brock Sime** 

STEER PROSPECTS

LOT 34

JD SHOW CATTLE - TWIN BROOKS, SD DOB: 1/21/2024

SIRE: BOYD 31Z BLUEPRINT 6153

Dam is maternal sib to champion Hereford steer at 2023 South Dakota state