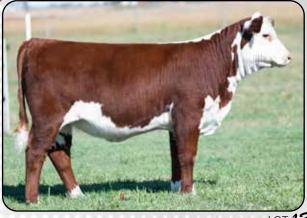

# TB MISS JACKIE M386

REG#: P445987

POLLEI

DOB: 2/24/2024

B&D L1 DOMINO 9329 ET STELLPFLUG DOMINO 9329 2106

H BELLA 9348 ET

AH JDH CRACKER JACK 26U ET

JPV MISS JACKIE 47F ET DEP U GO GIRL 125 ET CL 1 DOMINO 215Z HH MISS ADVANCE 0041X ET

TH FRONTIER 174E K&B BELLA 219Z 1ET NJW 1Y WRANGLER 19D

CRR D03 VIOLET 349

GOLDEN OAK OUTCROSS 18U GO MS L18 EXCEL P8

| BW | ww | YW | MILK | M&G | REA  | MARB | \$CHB |
|----|----|----|------|-----|------|------|-------|
| 3  | 60 | 98 | 31   | 61  | 0.52 | 0.21 | 127   |

Maternal Sib to the 2024 Champion Horned Hereford Heifer at the lowa State Fair. Very complete, dark pigment, polled heifer on an awesome set of feet and legs.