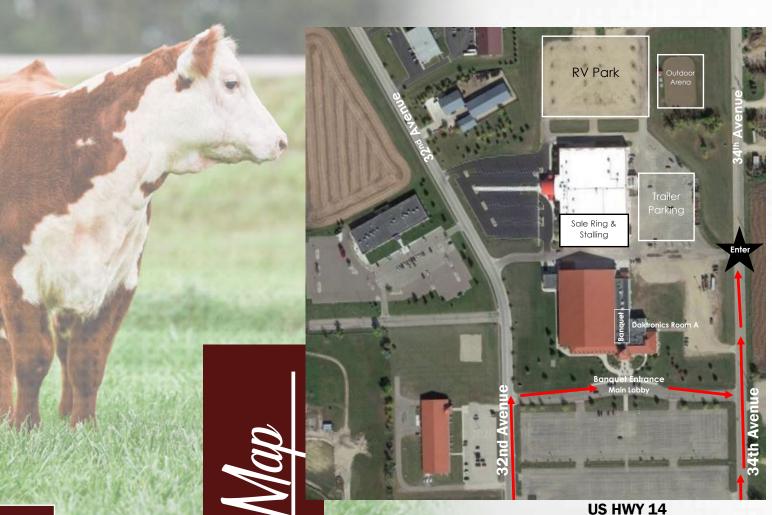

# **MEMBERSHIP MEETING & BANQUET**

Friday, November 8, 2024 - 6:00PM

Dakotah Bank Center, Daktronics Room A (See diagram for details)

Join us for the delicious steak dinner and drinks!

Evening also includes a silent auction with proceeds supporting the heifer grant program.

# **EXCELLENCE SALE**

Saturday, November 9, 2024 - 11:00AM

Dakotah Bank Center Barn (see map of grounds on page 2)

Heifer Grant recipients will be announced at 10:50AM in the sale arena