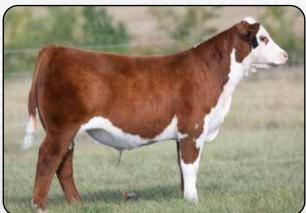

# BLUME HEREFORDS - PIERRE, SD. RIME VEIVET QM

RFG#: 44561052

<u>HO</u>RNED

DOB: 1/12/2024

CRR 719 CATAPULT 109

CHEZ/PUGH/HARA LOGIC 8815F ET

R SWEET RED WINE 039

H FHF ADVANCE 628 ET

BLME BRNT KB VELVET 257H

KJ BJ 635D VELVET LEAD 107F

TH 122 711 VICTOR 719T CRR 4037 ECLIPSE 808

MSU TCF REVOLUTION 4R R MISS WRANGLER 207 HH ADVANCE 4075B ET FHF 408 RITA 21W

R LEADER 6964

KJ BJ 319X VELVET 635D ET

| BW  | ww | YW  | MILK | M&G | REA  | MARB  | \$СНВ |
|-----|----|-----|------|-----|------|-------|-------|
| 4.3 | 71 | 114 | 28   | 63  | 0.65 | -0.01 | 115   |

DBP The natural calf from Jayna's 2021 show heifer that collected a few wins, this heifer is stout made and structurally correct.