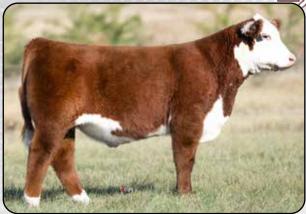

# BLACKTOP VICKY 416

RFG#: P44550084

POLLEC

DOB: 1/18/2024

BOYD 31Z BLUEPRINT 6153
RST FINAL PRINT 0016

RST MS X651 TESTED 8032

INNISFAIL WHR X651/723 4013 ET

**BLACKTOP VICKY 255** 

**BLACKTOP VICKY 762 ET** 

R LEADER 6964 NJW 91H 100W RITA 31Z ET

EFBEEF TFL U208 TESTED X651 ET RST MS 0124 TIMESAWASTIN 6094 EFBEEF TFL U208 TESTED X651 ET INNISFAIL P230 T723

NJW 73S W18 HOMETOWN 10Y ET BLACKTOP VICKY 031 ET

| BW  | ww | YW  | MILK | M&G | REA  | MARB | \$CHB |
|-----|----|-----|------|-----|------|------|-------|
| 0.5 | 83 | 125 | 31   | 72  | 0.83 | 0.21 | 158   |

Genetic and phenotypic standout. Take this one home, win a banner and flush her. She is that good. Seller reserves the right to 2 successful flushes.