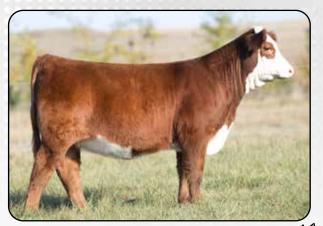

# BLACKTOP VICKY 416

RFG#: P44550084

POLLEC

DOB: 1/18/2024

BOYD 31Z BLUEPRINT 6153
RST FINAL PRINT 0016

RST MS X651 TESTED 8032

INNISFAIL WHR X651/723 4013 ET

**BLACKTOP VICKY 255** 

**BLACKTOP VICKY 762 ET** 

R LEADER 6964 NJW 91H 100W RITA 31Z ET

EFBEEF TFL U208 TESTED X651 ET RST MS 0124 TIMESAWASTIN 6094 EFBEEF TFL U208 TESTED X651 ET INNISFAIL P230 T723

NJW 73S W18 HOMETOWN 10Y ET BLACKTOP VICKY 031 ET

| BW  | ww | YW  | MILK | M&G | REA  | MARB | \$CHB |
|-----|----|-----|------|-----|------|------|-------|
| 0.5 | 83 | 125 | 31   | 72  | 0.83 | 0.21 | 158   |

Genetic and phenotypic standout. Take this one home, win a banner and flush her. She is that good. Seller reserves the right to 2 successful flushes.