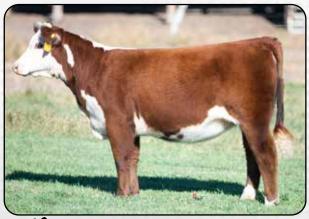

ed & you won't be disappointed. M419 is horned, while M421 is scurred.

# RAINBOW HEREFORDS - VOLIN, SD DOB: 1/22/2024

SPH 5T CRACKER JACK 1C ET **RH LOCKWOOD 025** 

1 OLIVIA ROSE B 8X

ABC BOOMER TONKA TIME 26

**ABC BRIGHT SUNSHINE 608** 

ABC SUNRISE M TONYA 417

AH JDH CRACKER JACK 26U ET SPH 7M BOULDER 5T S&S OUTBACK 12R

1 ROSE BOND 200P J&J 6M MR TONKA TIME 0743 10X ONLINE BOOMER LADY 077

SH GOOD TIME Y324 CKP TONYA 0913

| BW  | ww | YW | MILK | M&G | REA | MARB | \$CHB |
|-----|----|----|------|-----|-----|------|-------|
| 3.6 | 48 | 73 | 20   | 44  | 0.3 | 0.03 | 100   |

DBP This is an excellent daughter of RH Lockwood 025, she is very clean fronted heifer that has a great show ring look with a big middle & sound!! She will be a super cow, love her freckles!!





LOT 18





LOT **20** 

# SHOW HEIFER PROSPECTS





LOT 22



LOT **23** 

# STENBERG HEREFORDS - COLMAN, SD SQCF 023 FENDI 402

DOB: 4/3/2024

KLD RW MARKSMAN D87 ET **BAR C SHARP SHOOTER 023 ET** 

GKB EJE 88X BREEZE B195 ET

TH 400U 32X TRUMP 206Z

**SQCF MELANIN 820** 

SQCF 0220 MS RESOLVE 408

UPS SENSATION 2296 ET RW MINDY 3078 6096

NJW 98S R117 RIBEYE 88X ET GKB 146 BREEZE B533 I HAROLDSONS TRUMP 16R ET 32X TH 605F 45P PRIMROSE 400U ET

BOYD MASTERPIECE 0220 SQCF MS PURPLE ONLINE 914

| BW  | ww | YW | MILK | M&G | REA  | MARB | \$CHB |
|-----|----|----|------|-----|------|------|-------|
| 2.8 | 51 | 86 | 22   | 48  | 0.54 | 0.04 | 106   |

DBP When we saw Sharpshooter we knew he would compliment our cows well. A nice shot of show ring appeal with a great blend of real world maternal att