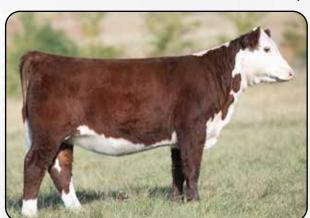

# BLUME HEREFORDS - PIERRE, SD. RIME VEIVET QM

RFG#: 44561052

<u>HO</u>RNED

DOB: 1/12/2024

CRR 719 CATAPULT 109

CHEZ/PUGH/HARA LOGIC 8815F ET

R SWEET RED WINE 039

H FHF ADVANCE 628 ET

BLME BRNT KB VELVET 257H

KJ BJ 635D VELVET LEAD 107F

TH 122 711 VICTOR 719T CRR 4037 ECLIPSE 808

MSU TCF REVOLUTION 4R R MISS WRANGLER 207 HH ADVANCE 4075B ET FHF 408 RITA 21W

R LEADER 6964

KJ BJ 319X VELVET 635D ET

| BW  | ww | YW  | MILK | M&G | REA  | MARB  | \$СНВ |
|-----|----|-----|------|-----|------|-------|-------|
| 4.3 | 71 | 114 | 28   | 63  | 0.65 | -0.01 | 115   |

DBP The natural calf from Jayna's 2021 show heifer that collected a few wins, this heifer is stout made and structurally correct.