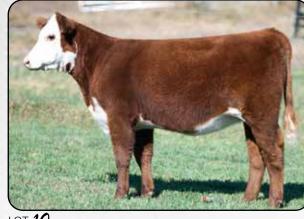

tood out in our herd and is destined to stand out in yours. Coming from a first calf show heifer, she rocked the County Fair winning Grand Champion cow calf pair and has a bright future ahead of her.



# MULLER CATTLE - DAVIS, SD

REG#: P44598849

DOB: 3/19/2024

**HYALITE ON TARGET 936** 

R LEADER 6964

R MISS REVOLUTION 1009

LAGRAND RELOAD 80P ET

**SM MARY ANN ET** 

MARY JANE 0251

SCHU-LAR ON TARGET 22S HYALITE TS LASS 310 MSU TCF REVOLUTION 4R

R MISS WRANGLER 3007 AA PRF WIDELOAD TSF MS KEYNOTE 729

HH HUNTER K849 CAROL LUCY FELT 25C 9603

| BW  | ww | YW | MILK | M&G | REA  | MARB | \$CHB |
|-----|----|----|------|-----|------|------|-------|
| 3.6 | 57 | 92 | 18   | 47  | 0.52 | 0.06 | 118   |

Attractive made heifer with great turn to her rib cage and flexible on the move.





LOT 10







# **SHOW HEIFER PROSPECTS**



LOT 13



LOT 14



LOT **15** 



LOT 16

# MULLER CATTLE - DAVIS, SD SM KE MISS VANITY 422 / ET REG#: P44598848 POLLED DOB: 3/21/2024

**EFBEEF BR VALIDATED B413 BIRDWELL VANGUARD 5022 9337** 

BR SENSATION 028X 3335 5022

**UPS SENSATION 2296 ET** 

H BL MISS SPICE 752 ET

PL MISS PASQUE 119 ET

|     |    |    |      | 1 / | AC IVIZATATATA | 146 251 61 |       |
|-----|----|----|------|-----|----------------|------------|-------|
| BW  | ww | YW | MILK | M&G | REA            | MARB       | \$CHB |
| 1.7 | 60 | 92 | 34   | 64  | 0.90           | 0.32       | 134   |

DBP A very attractive female out of the 2021 champion Hereford female at the 2021 Black Hills Stock Show.



DOB: 3/20/2024

CHURCHILL ROUGH RIDER 719E

**CHURCHILL ROUGHNECK 0