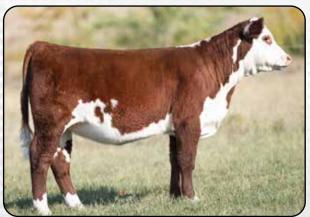

#### BLUME HEREFORDS - PIERRE, SD RIMF ANGFI 20M

REG#: P44598574

DOLLI

DOB: 2/12/2024

H THE PROFIT 8426 ET **BK RED RIVER H18ET** 

HAPP KOOL AID POINTS 1218 ET

CHURCHILL PILGRIM 632D ET RST GAT NST Y79D LADY 54B ET DELHAWK KAHUNA 1009 ET

CHEZ MR HYDE 602D

| CRANE STYLE POINTS 945 | R LEADER 6964 | JCS 0144 DOMINETTE 4659

BLME ANGEL 114G ET

ECR RO RUSHMORE 418 ET

BLME ANGEL 30D

BW WW YW

| DEI | VIL ANGLL | 430  |       |  |
|-----|-----------|------|-------|--|
| M&G | REA       | MARB | \$CHB |  |
| 57  | 0.54      | 0.08 | 111   |  |

Grandaughter of Jayna's many time champion 30D, this heifer has the design and look to be competitive and the pedigree to make a super cow.

LOT 7

LOT 2

LOT 3

LOT 1