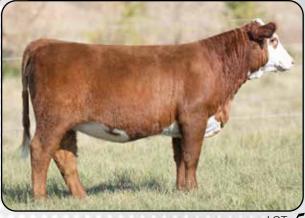

#### BLUME HEREFORDS - PIERRE, SD RIMF ANGFI 20M

REG#: P44598574

DOLLI

DOB: 2/12/2024

H THE PROFIT 8426 ET **BK RED RIVER H18ET** 

HAPP KOOL AID POINTS 1218 ET

CHURCHILL PILGRIM 632D ET RST GAT NST Y79D LADY 54B ET DELHAWK KAHUNA 1009 ET

CHEZ MR HYDE 602D

| CRANE STYLE POINTS 945 | R LEADER 6964 | JCS 0144 DOMINETTE 4659

BLME ANGEL 114G ET

ECR RO RUSHMORE 418 ET

BLME ANGEL 30D

BW WW YW

| DEI | VIL ANGLL | 430  |       |  |
|-----|-----------|------|-------|--|
| M&G | REA       | MARB | \$CHB |  |
| 57  | 0.54      | 0.08 | 111   |  |

Grandaughter of Jayna's many time champion 30D, this heifer has the design and look to be competitive and the pedigree to make a super cow.

LOT 7

LOT 2

LOT 3

LOT 1