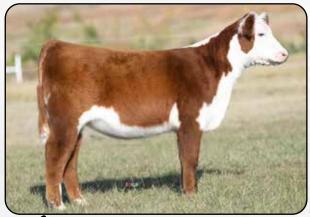

feed & you won't be disappointed. M419 is horned, while M421 is scurred.

# RAINBOW HEREFORDS - VOLIN, SD DOB: 1/22/2024

SPH 5T CRACKER JACK 1C ET **RH LOCKWOOD 025** 

1 OLIVIA ROSE B 8X

ABC BOOMER TONKA TIME 26

**ABC BRIGHT SUNSHINE 608** 

ABC SUNRISE M TONYA 417

AH JDH CRACKER JACK 26U ET SPH 7M BOULDER 5T S&S OUTBACK 12R

1 ROSE BOND 200P J&J 6M MR TONKA TIME 0743 10X ONLINE BOOMER LADY 077

SH GOOD TIME Y324 CKP TONYA 0913

| BW  | ww | YW | MILK | M&G | REA | MARB | \$CHB |
|-----|----|----|------|-----|-----|------|-------|
| 3.6 | 48 | 73 | 20   | 44  | 0.3 | 0.03 | 100   |

DBP This is an excellent daughter of RH Lockwood 025, she is very clean fronted heifer that has a great show ring look with a big middle & sound!! She will be a super cow, love her freckles!!





LOT 18





LOT **20** 

# SHOW HEIFER PROSPECTS





LOT 22



LOT **23** 

# STENBERG HEREFORDS - COLMAN, SD SQCF 023 FENDI 402

DOB: 4/3/2024

KLD RW MARKSMAN D87 ET **BAR C SHARP SHOOTER 023 ET** 

GKB EJE 88X BREEZE B195 ET

TH 400U 32X TRUMP 206Z

**SQCF MELANIN 820** 

SQCF 0220 MS RESOLVE 408

UPS SENSATION 2296 ET RW MINDY 3078 6096

NJW 98S R117 RIBEYE 88X ET GKB 146 BREEZE B533 I HAROLDSONS TRUMP 16R ET 32X TH 605F 45P PRIMROSE 400U ET

BOYD MASTERPIECE 0220 SQCF MS PURPLE ONLINE 914

| BW  | ww | YW | MILK | M&G | REA  | MARB | \$CHB |
|-----|----|----|------|-----|------|------|-------|
| 2.8 | 51 | 86 | 22   | 48  | 0.54 | 0.04 | 106   |

DBP When we saw Sharpshooter we knew he would compliment our cows well. A nice shot of show ring appeal with a great blend of real world maternal a