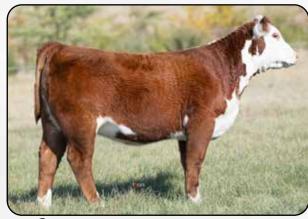

# BLACKTOP VICKY 416

RFG#: P44550084

POLLEC

DOB: 1/18/2024

BOYD 31Z BLUEPRINT 6153
RST FINAL PRINT 0016

RST MS X651 TESTED 8032

INNISFAIL WHR X651/723 4013 ET

**BLACKTOP VICKY 255** 

**BLACKTOP VICKY 762 ET** 

R LEADER 6964 NJW 91H 100W RITA 31Z ET

EFBEEF TFL U208 TESTED X651 ET RST MS 0124 TIMESAWASTIN 6094 EFBEEF TFL U208 TESTED X651 ET INNISFAIL P230 T723

NJW 73S W18 HOMETOWN 10Y ET BLACKTOP VICKY 031 ET

| BW  | ww | YW  | MILK | M&G | REA  | MARB | \$CHB |
|-----|----|-----|------|-----|------|------|-------|
| 0.5 | 83 | 125 | 31   | 72  | 0.83 | 0.21 | 158   |

Genetic and phenotypic standout. Take this one home, win a banner and flush her. She is that good. Seller reserves the right to 2 successful flushes.