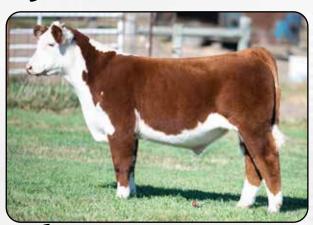

# BLACKTOP VICKY 416

RFG#: P44550084

POLLEC

DOB: 1/18/2024

BOYD 31Z BLUEPRINT 6153
RST FINAL PRINT 0016

RST MS X651 TESTED 8032

INNISFAIL WHR X651/723 4013 ET

**BLACKTOP VICKY 255** 

**BLACKTOP VICKY 762 ET** 

R LEADER 6964 NJW 91H 100W RITA 31Z ET

EFBEEF TFL U208 TESTED X651 ET RST MS 0124 TIMESAWASTIN 6094 EFBEEF TFL U208 TESTED X651 ET INNISFAIL P230 T723

NJW 73S W18 HOMETOWN 10Y ET BLACKTOP VICKY 031 ET

| BW  | ww | YW  | MILK | M&G | REA  | MARB | \$CHB |
|-----|----|-----|------|-----|------|------|-------|
| 0.5 | 83 | 125 | 31   | 72  | 0.83 | 0.21 | 158   |

Genetic and phenotypic standout. Take this one home, win a banner and flush her. She is that good. Seller reserves the right to 2 successful flushes.