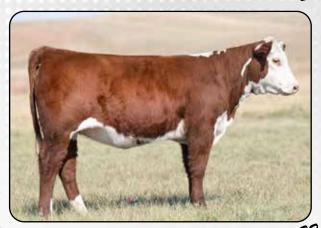

**PYRAMID DAYBREAK 9170** 

FHF 3027 RITA 104B

JDH 13Y MR VICTOR 33Z 35B ET **SPH 15B VICTORIA 27G** 

SPH 5T MISS REDEEM 15B ET

SHF MISS M326 T08 ET

LUPS DOMINO 3027 FHF 28M RITA 1057 JDH VICTOR 719T 33Z ET

JDH MS 117R RIBEYE 13Y ET KJ HVH 33N REDEEM 485T ET SPH 7M BOULDER 5T

| BW  | ww | YW  | MILK | M&G | REA  | MARB | \$CHB |
|-----|----|-----|------|-----|------|------|-------|
| 4.6 | 68 | 117 | 26   | 60  | 0.67 | 0.16 | 142   |

DBP Really long bodied heifer with good pigment. EPD's rank her in top 3% for YW & top 8% for WW.

H FHF ADVANCE 628 ET ECR 628 IVYS ADVANCE 8923 ET

ECR MISS SENSATION 4406 ET

ECR SHAMELESS 7586 ET

**SPH 11B DEBBIE 13G** 