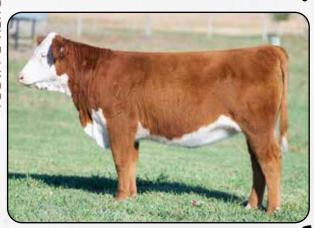

# BLACKTOP VICKY 416

RFG#: P44550084

POLLEC

DOB: 1/18/2024

BOYD 31Z BLUEPRINT 6153
RST FINAL PRINT 0016

RST MS X651 TESTED 8032

INNISFAIL WHR X651/723 4013 ET

**BLACKTOP VICKY 255** 

**BLACKTOP VICKY 762 ET** 

R LEADER 6964 NJW 91H 100W RITA 31Z ET

EFBEEF TFL U208 TESTED X651 ET RST MS 0124 TIMESAWASTIN 6094 EFBEEF TFL U208 TESTED X651 ET INNISFAIL P230 T723

NJW 73S W18 HOMETOWN 10Y ET BLACKTOP VICKY 031 ET

| BW  | ww | YW  | MILK | M&G | REA  | MARB | \$CHB |
|-----|----|-----|------|-----|------|------|-------|
| 0.5 | 83 | 125 | 31   | 72  | 0.83 | 0.21 | 158   |

Genetic and phenotypic standout. Take this one home, win a banner and flush her. She is that good. Seller reserves the right to 2 successful flushes.