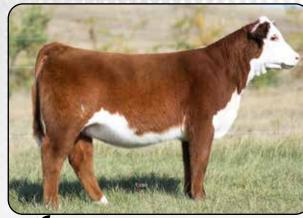

e time on feed & you won't be disappointed. M419 is horned, while M421 is scurred.

# RAINBOW HEREFORDS - VOLIN, SD DOB: 1/22/2024

SPH 5T CRACKER JACK 1C ET **RH LOCKWOOD 025** 

1 OLIVIA ROSE B 8X

ABC BOOMER TONKA TIME 26

**ABC BRIGHT SUNSHINE 608** 

ABC SUNRISE M TONYA 417

AH JDH CRACKER JACK 26U ET SPH 7M BOULDER 5T S&S OUTBACK 12R

1 ROSE BOND 200P J&J 6M MR TONKA TIME 0743 10X ONLINE BOOMER LADY 077

SH GOOD TIME Y324 CKP TONYA 0913

| BW  | ww | YW | MILK | M&G | REA | MARB | \$CHB |
|-----|----|----|------|-----|-----|------|-------|
| 3.6 | 48 | 73 | 20   | 44  | 0.3 | 0.03 | 100   |

DBP This is an excellent daughter of RH Lockwood 025, she is very clean fronted heifer that has a great show ring look with a big middle & sound!! She will be a super cow, love her freckles!!





LOT 18





LOT **20** 

# SHOW HEIFER PROSPECTS





LOT 22



LOT **23** 

# STENBERG HEREFORDS - COLMAN, SD SQCF 023 FENDI 402

DOB: 4/3/2024

KLD RW MARKSMAN D87 ET **BAR C SHARP SHOOTER 023 ET** 

GKB EJE 88X BREEZE B195 ET

TH 400U 32X TRUMP 206Z

**SQCF MELANIN 820** 

SQCF 0220 MS RESOLVE 408

UPS SENSATION 2296 ET RW MINDY 3078 6096

NJW 98S R117 RIBEYE 88X ET GKB 146 BREEZE B533 I HAROLDSONS TRUMP 16R ET 32X TH 605F 45P PRIMROSE 400U ET

BOYD MASTERPIECE 0220 SQCF MS PURPLE ONLINE 914

| BW  | ww | YW | MILK | M&G | REA  | MARB | \$CHB |
|-----|----|----|------|-----|------|------|-------|
| 2.8 | 51 | 86 | 22   | 48  | 0.54 | 0.04 | 106   |

DBP When we saw Sharpshooter we knew he would compliment our cows well. A nice shot of show ring appeal with a great blend of real world