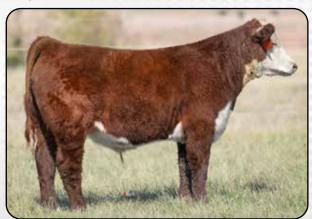

# STENBERG HEREFORDS - COLMAN, SD SQCF 023 FENDI 402

DOB: 4/3/2024

KLD RW MARKSMAN D87 ET **BAR C SHARP SHOOTER 023 ET** 

GKB EJE 88X BREEZE B195 ET

TH 400U 32X TRUMP 206Z

**SQCF MELANIN 820** 

SQCF 0220 MS RESOLVE 408

UPS SENSATION 2296 ET RW MINDY 3078 6096

NJW 98S R117 RIBEYE 88X ET GKB 146 BREEZE B533 I HAROLDSONS TRUMP 16R ET 32X TH 605F 45P PRIMROSE 400U ET

BOYD MASTERPIECE 0220 SQCF MS PURPLE ONLINE 914

| BW  | ww | YW | MILK | M&G | REA  | MARB | \$CHB |
|-----|----|----|------|-----|------|------|-------|
| 2.8 | 51 | 86 | 22   | 48  | 0.54 | 0.04 | 106   |

DBP When we saw Sharpshooter we knew he would compliment our cows well. A nice shot of show ring appeal with a great blend of real world maternal attributes. She is built great and has the thick soft hair to help make this show