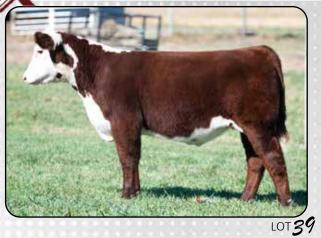

# STENBERG HEREFORDS - COLMAN, SD SQCF 023 FENDI 402

DOB: 4/3/2024

KLD RW MARKSMAN D87 ET **BAR C SHARP SHOOTER 023 ET** 

GKB EJE 88X BREEZE B195 ET

TH 400U 32X TRUMP 206Z

**SQCF MELANIN 820** 

SQCF 0220 MS RESOLVE 408

UPS SENSATION 2296 ET RW MINDY 3078 6096

NJW 98S R117 RIBEYE 88X ET GKB 146 BREEZE B533 I HAROLDSONS TRUMP 16R ET 32X TH 605F 45P PRIMROSE 400U ET

BOYD MASTERPIECE 0220 SQCF MS PURPLE ONLINE 914

| BW  | ww | YW | MILK | M&G | REA  | MARB | \$CHB |
|-----|----|----|------|-----|------|------|-------|
| 2.8 | 51 | 86 | 22   | 48  | 0.54 | 0.04 | 106   |

DBP When we saw Sharpshooter we knew he would compliment our cows well. A nice shot of show ring appeal with a great blend of real world maternal attributes. She is built great and has the thick soft hair to help make this show