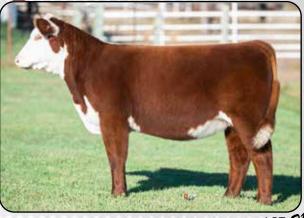

**PYRAMID DAYBREAK 9170** 

FHF 3027 RITA 104B

JDH 13Y MR VICTOR 33Z 35B ET **SPH 15B VICTORIA 27G** 

SPH 5T MISS REDEEM 15B ET

SHF MISS M326 T08 ET

LUPS DOMINO 3027 FHF 28M RITA 1057 JDH VICTOR 719T 33Z ET

JDH MS 117R RIBEYE 13Y ET KJ HVH 33N REDEEM 485T ET SPH 7M BOULDER 5T

| BW  | ww | YW  | MILK | M&G | REA  | MARB | \$CHB |
|-----|----|-----|------|-----|------|------|-------|
| 4.6 | 68 | 117 | 26   | 60  | 0.67 | 0.16 | 142   |

DBP Really long bodied heifer with good pigment. EPD's rank her in top 3% for YW & top 8% for WW.

H FHF ADVANCE 628 ET ECR 628 IVYS ADVANCE 8923 ET

ECR MISS SENSATION 4406 ET

ECR SHAMELESS 7586 ET

**SPH 11B DEBBIE 13G** 