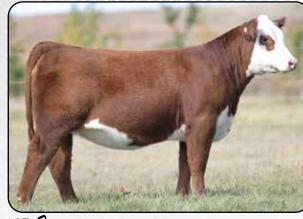

# TB MISS JACKIE M386

REG#: P445987

POLLEI

DOB: 2/24/2024

B&D L1 DOMINO 9329 ET STELLPFLUG DOMINO 9329 2106

H BELLA 9348 ET

AH JDH CRACKER JACK 26U ET

JPV MISS JACKIE 47F ET DEP U GO GIRL 125 ET CL 1 DOMINO 215Z HH MISS ADVANCE 0041X ET

TH FRONTIER 174E K&B BELLA 219Z 1ET NJW 1Y WRANGLER 19D

CRR D03 VIOLET 349

GOLDEN OAK OUTCROSS 18U GO MS L18 EXCEL P8

| BW | ww | YW | MILK | M&G | REA  | MARB | \$CHB |
|----|----|----|------|-----|------|------|-------|
| 3  | 60 | 98 | 31   | 61  | 0.52 | 0.21 | 127   |

Maternal Sib to the 2024 Champion Horned Hereford Heifer at the lowa State Fair. Very complete, dark pigment, polled heifer on an awesome set of feet and legs.