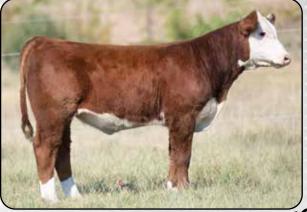

#### BLUME HEREFORDS - PIERRE, SD RIMF ANGFI 20M

REG#: P44598574

DOLLI

DOB: 2/12/2024

H THE PROFIT 8426 ET **BK RED RIVER H18ET** 

HAPP KOOL AID POINTS 1218 ET

CHURCHILL PILGRIM 632D ET RST GAT NST Y79D LADY 54B ET DELHAWK KAHUNA 1009 ET

CHEZ MR HYDE 602D

| CRANE STYLE POINTS 945 | R LEADER 6964 | JCS 0144 DOMINETTE 4659

BLME ANGEL 114G ET

ECR RO RUSHMORE 418 ET

BLME ANGEL 30D

BW WW YW

| DEI | VIL ANGLL | 430  |       |  |
|-----|-----------|------|-------|--|
| M&G | REA       | MARB | \$CHB |  |
| 57  | 0.54      | 0.08 | 111   |  |

Grandaughter of Jayna's many time champion 30D, this heifer has the design and look to be competitive and the pedigree to make a super cow.

LOT 7

LOT 2

LOT 3

LOT 1