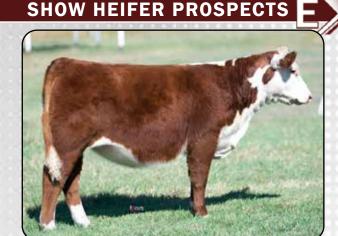

stood out in our herd and is destined to stand out in yours. Coming from a first calf show heifer, she rocked the County Fair winning Grand Champion cow calf pair and has a bright future ahead of her.



# MULLER CATTLE - DAVIS, SD

REG#: P44598849

DOB: 3/19/2024

**HYALITE ON TARGET 936** 

R LEADER 6964

R MISS REVOLUTION 1009

LAGRAND RELOAD 80P ET

**SM MARY ANN ET** 

MARY JANE 0251

SCHU-LAR ON TARGET 22S HYALITE TS LASS 310 MSU TCF REVOLUTION 4R

R MISS WRANGLER 3007 AA PRF WIDELOAD TSF MS KEYNOTE 729

HH HUNTER K849 CAROL LUCY FELT 25C 9603

| BW  | ww | YW | MILK | M&G | REA  | MARB | \$CHB |
|-----|----|----|------|-----|------|------|-------|
| 3.6 | 57 | 92 | 18   | 47  | 0.52 | 0.06 | 118   |

Attractive made heifer with great turn to her rib cage and flexible on the move.





LOT 10







# **SHOW HEIFER PROSPECTS**



LOT 13



LOT 14



LOT **15** 



LOT 16

# MULLER CATTLE - DAVIS, SD SM KE MISS VANITY 422 / ET REG#: P44598848 POLLED DOB: 3/21/2024

**EFBEEF BR VALIDATED B413 BIRDWELL VANGUARD 5022 9337** 

BR SENSATION 028X 3335 5022

**UPS SENSATION 2296 ET** 

H BL MISS SPICE 752 ET

PL MISS PASQUE 119 ET

|     |    |    |      | 1 / | AC IVIZATATATA | 146 251 61 |       |
|-----|----|----|------|-----|----------------|------------|-------|
| BW  | ww | YW | MILK | M&G | REA            | MARB       | \$CHB |
| 1.7 | 60 | 92 | 34   | 64  | 0.90           | 0.32       | 134   |

DBP A very attractive female out of the 2021 champion Hereford female at the 2021 Black Hills Stock Show.



DOB: 3/20/2024

CHURCHILL ROUGH RIDER 719E

**CHURCHILL ROUGHNECK