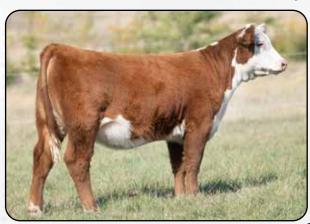

**PYRAMID DAYBREAK 9170** 

FHF 3027 RITA 104B

JDH 13Y MR VICTOR 33Z 35B ET **SPH 15B VICTORIA 27G** 

SPH 5T MISS REDEEM 15B ET

SHF MISS M326 T08 ET

LUPS DOMINO 3027 FHF 28M RITA 1057 JDH VICTOR 719T 33Z ET

JDH MS 117R RIBEYE 13Y ET KJ HVH 33N REDEEM 485T ET SPH 7M BOULDER 5T

| BW  | ww | YW  | MILK | M&G | REA  | MARB | \$CHB |
|-----|----|-----|------|-----|------|------|-------|
| 4.6 | 68 | 117 | 26   | 60  | 0.67 | 0.16 | 142   |

DBP Really long bodied heifer with good pigment. EPD's rank her in top 3% for YW & top 8% for WW.

H FHF ADVANCE 628 ET ECR 628 IVYS ADVANCE 8923 ET

ECR MISS SENSATION 4406 ET

ECR SHAMELESS 7586 ET

**SPH 11B DEBBIE 13G** 