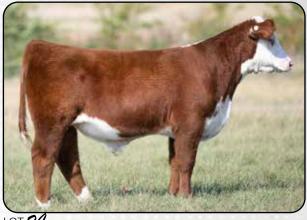

# TB MISS JACKIE M386

REG#: P445987

POLLEI

DOB: 2/24/2024

B&D L1 DOMINO 9329 ET STELLPFLUG DOMINO 9329 2106

H BELLA 9348 ET

AH JDH CRACKER JACK 26U ET

JPV MISS JACKIE 47F ET DEP U GO GIRL 125 ET CL 1 DOMINO 215Z HH MISS ADVANCE 0041X ET

TH FRONTIER 174E K&B BELLA 219Z 1ET NJW 1Y WRANGLER 19D

CRR D03 VIOLET 349

GOLDEN OAK OUTCROSS 18U GO MS L18 EXCEL P8

| BW | ww | YW | MILK | M&G | REA  | MARB | \$CHB |
|----|----|----|------|-----|------|------|-------|
| 3  | 60 | 98 | 31   | 61  | 0.52 | 0.21 | 127   |

Maternal Sib to the 2024 Champion Horned Hereford Heifer at the lowa State Fair. Very complete, dark pigment, polled heifer on an awesome set of feet and legs.