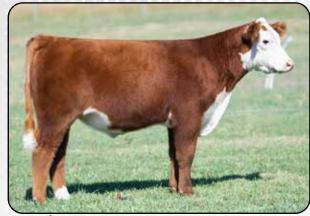

# **MULLER CATTLE**

Glenn & Steven Muller
Davis, SD
605/359-0668 Glenn cell 605/359-0667 Steven cell
Lots 12, 13, 35, 36

This daughter out of the industry leading sire Bar JZ On Demand is a well-balanced female with great pigment and eye appeal. Her depth and length of body are some of her key attributes that feature her potential of making a great cow. With her WW and YW being in the top 4% of the breed and top 20% in other EPDs, she exhibits growth like no other. Latch on to this female to not only make great replacements, but to also add value to future bull battery. This heifer is not eligible for the SD Hereford Special