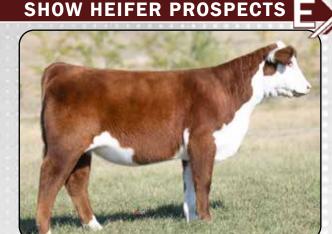

ore time on feed & you won't be disappointed. M419 is horned, while M421 is scurred.

# RAINBOW HEREFORDS - VOLIN, SD DOB: 1/22/2024

SPH 5T CRACKER JACK 1C ET **RH LOCKWOOD 025** 

1 OLIVIA ROSE B 8X

ABC BOOMER TONKA TIME 26

**ABC BRIGHT SUNSHINE 608** 

ABC SUNRISE M TONYA 417

AH JDH CRACKER JACK 26U ET SPH 7M BOULDER 5T S&S OUTBACK 12R

1 ROSE BOND 200P J&J 6M MR TONKA TIME 0743 10X ONLINE BOOMER LADY 077

SH GOOD TIME Y324 CKP TONYA 0913

| BW  | ww | YW | MILK | M&G | REA | MARB | \$CHB |
|-----|----|----|------|-----|-----|------|-------|
| 3.6 | 48 | 73 | 20   | 44  | 0.3 | 0.03 | 100   |

DBP This is an excellent daughter of RH Lockwood 025, she is very clean fronted heifer that has a great show ring look with a big middle & sound!! She will be a super cow, love her freckles!!





LOT 18





LOT **20** 

# SHOW HEIFER PROSPECTS





LOT 22



LOT **23** 

# STENBERG HEREFORDS - COLMAN, SD SQCF 023 FENDI 402

DOB: 4/3/2024

KLD RW MARKSMAN D87 ET **BAR C SHARP SHOOTER 023 ET** 

GKB EJE 88X BREEZE B195 ET

TH 400U 32X TRUMP 206Z

**SQCF MELANIN 820** 

SQCF 0220 MS RESOLVE 408

UPS SENSATION 2296 ET RW MINDY 3078 6096

NJW 98S R117 RIBEYE 88X ET GKB 146 BREEZE B533 I HAROLDSONS TRUMP 16R ET 32X TH 605F 45P PRIMROSE 400U ET

BOYD MASTERPIECE 0220 SQCF MS PURPLE ONLINE 914

| BW  | ww | YW | MILK | M&G | REA  | MARB | \$CHB |
|-----|----|----|------|-----|------|------|-------|
| 2.8 | 51 | 86 | 22   | 48  | 0.54 | 0.04 | 106   |

DBP When we saw Sharpshooter we knew he would compliment our cows well. A nice shot of show ring appeal with a great blend of real worl