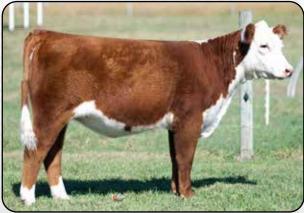

our herd and is destined to stand out in yours. Coming from a first calf show heifer, she rocked the County Fair winning Grand Champion cow calf pair and has a bright future ahead of her.



# MULLER CATTLE - DAVIS, SD

REG#: P44598849

DOB: 3/19/2024

**HYALITE ON TARGET 936** 

R LEADER 6964

R MISS REVOLUTION 1009

LAGRAND RELOAD 80P ET

**SM MARY ANN ET** 

MARY JANE 0251

SCHU-LAR ON TARGET 22S HYALITE TS LASS 310 MSU TCF REVOLUTION 4R

R MISS WRANGLER 3007 AA PRF WIDELOAD TSF MS KEYNOTE 729

HH HUNTER K849 CAROL LUCY FELT 25C 9603

| BW  | ww | YW | MILK | M&G | REA  | MARB | \$CHB |
|-----|----|----|------|-----|------|------|-------|
| 3.6 | 57 | 92 | 18   | 47  | 0.52 | 0.06 | 118   |

Attractive made heifer with great turn to her rib cage and flexible on the move.





LOT 10







# **SHOW HEIFER PROSPECTS**



LOT 13



LOT 14



LOT **15** 



LOT 16

# MULLER CATTLE - DAVIS, SD SM KE MISS VANITY 422 / ET REG#: P44598848 POLLED DOB: 3/21/2024

**EFBEEF BR VALIDATED B413 BIRDWELL VANGUARD 5022 9337** 

BR SENSATION 028X 3335 5022

**UPS SENSATION 2296 ET** 

H BL MISS SPICE 752 ET

PL MISS PASQUE 119 ET

|     |    |    |      | 1 / | AC IVIZATATATA | 146 251 61 |       |
|-----|----|----|------|-----|----------------|------------|-------|
| BW  | ww | YW | MILK | M&G | REA            | MARB       | \$CHB |
| 1.7 | 60 | 92 | 34   | 64  | 0.90           | 0.32       | 134   |

DBP A very attractive female out of the 2021 champion Hereford female at the 2021 Black Hills Stock Show.



DOB: 3/20/2024

CHURCHILL ROUGH RIDER 719E

**CHURCHILL ROUGHNECK 0280H ET**